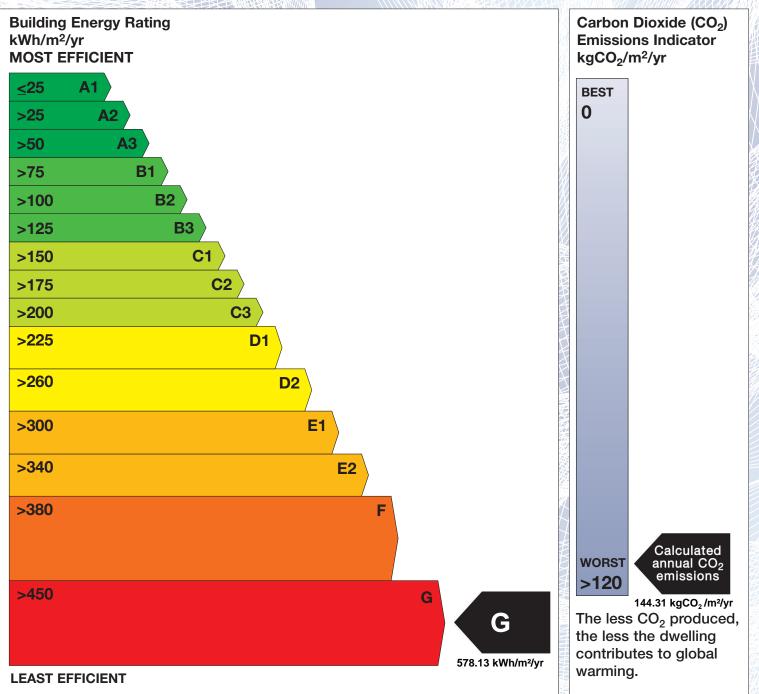

## **Building Energy Rating (BER)**

| BER for the building detailed below is: |                                                               | G           |
|-----------------------------------------|---------------------------------------------------------------|-------------|
| Address                                 | ST MARTINS<br>24 CASTLECOMER ROAD<br>KILKENNY<br>CO. KILKENNY |             |
| Eircode                                 | R95FXN1                                                       |             |
| BER Number                              | 117525428                                                     |             |
| Date of Issue                           | 21/06/2024                                                    |             |
| Valid Until                             | 21/06/2034                                                    |             |
| Assessor Number                         | 105839                                                        |             |
| Assessor Company No                     | 102839                                                        | 8(15)(viii) |

The Building Energy Rating (BER) is an indication of the energy performance of this dwelling. It covers energy use for space heating, water heating, ventilation and lighting, calculated on the basis of standard occupancy. It is expressed as primary energy use per unit floor area per year (kWh/m<sup>2</sup>/yr).

'A' rated properties are the most energy efficient and will tend to have the lowest energy bills.

**IMPORTANT:** This BER is calculated on the basis of data provided to and by the BER Assessor, and using the version of the assessment software quoted below. A future BER assigned to this dwelling may be different, as a result of changes to the dwelling or to the assessment software.