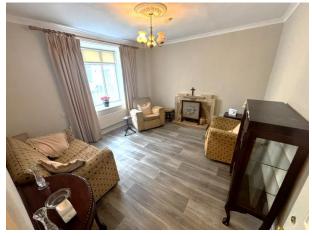

#### **GROUND FLOOR**

Entrance Hallway 13'5 x 3' (4.11 x 0.9) Laminate flooring, carpet stairwell

Sittingroom 12'03 x 11'06 (3.7 x 3.4) Vinyl flooring, tiled fireplace with open fire

Living Room 12'03 x 8' (3.7 x 2.4) Vinyl flooring, Marble fireplace, door leads to kitchen