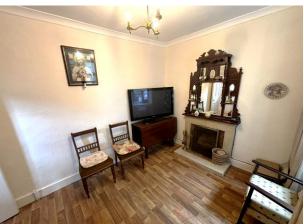

#### **GROUND FLOOR**

Entrance Hallway 13'5 x 3' (4.11 x 0.9) Laminate flooring, carpet stairwell

Sittingroom 12'03 x 11'06 (3.7 x 3.4) Vinyl flooring, tiled fireplace with open fire

Living Room 12'03 x 8' (3.7 x 2.4) Vinyl flooring, Marble fireplace, door leads to kitchen