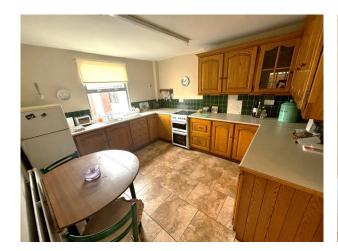

Kitchen 10'10 x 10'09 (3.1 x 3.1) Oak units at floor and eye level, tiled backsplash, includes

electric cooker and fridge

Utility Room 11'0 x 4'06 (3.4 x 1.2) Tiled floor, plumbed for washing machine, door leads out to rear of