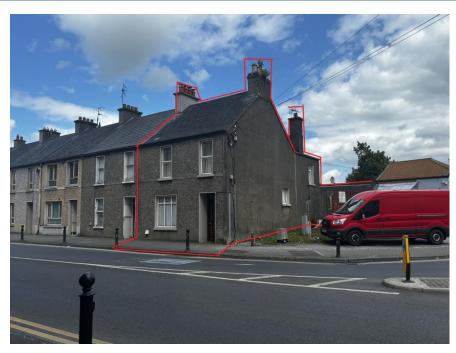

## LOCATION \* LOCATION \* LOCATION

Excellent opportunity to acquire a street side end of terrace property in a prime location. Accommodation comprises of entrance hallway, 2 reception, kitchen, utility, 3 bedrooms and bathroom. Yard with out-buildings to rear. Super location, across from McDonagh Shopping Centre and within walking distance of all city center amenities.

#### **DIRECTIONS**

Street side property situated in a prime location at the McDonagh Junction with roads leading to Hebron Road, Castlecomer Road and John Street – within walking distance of all amenities. Sign posted!