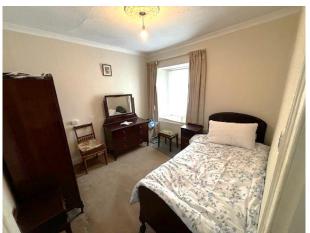

#### FIRST FLOOR

Bedroom 1 10' x 10'1 (3 x 3.1) Carpet flooring, cornicing with center piece (looking onto Street)

Bedroom 2 9'09 x 9'11 (2.8 x 2.8) Carpet flooring

Bedroom 3 7'02 x 7'08 (2.4 x 2.2) Carpet flooring