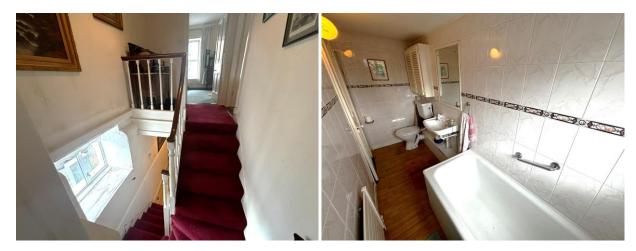

(4.11 x 0.9) Laminate flooring, carpet stairwell

Sittingroom 12'03 x 11'06 (3.7 x 3.4) Vinyl flooring, tiled fireplace with open fire

Living Room 12'03 x 8' (3.7 x 2.4) Vinyl flooring, Marble fireplace, door leads to kitchen

Kitchen 10'10 x 10'09 (3.1 x 3.1) Oak units at floor and eye level, tiled backsplash, includes

electric cooker and fridge

Utility Room 11'0 x 4'06 (3.4 x 1.2) Tiled floor, plumbed for washing machine, door leads out to rear of

property









#### **SERVICES**

- Mains water
- Mains sewerage

#### FIRST FLOOR

Bedroom 1 10' x 10'1 (3 x 3.1) Carpet flooring, cornicing with center piece (looking onto Street)

Bedroom 2 9'09 x 9'11 (2.8 x 2.8) Carpet flooring

Bedroom 3 7'02 x 7'08 (2.4 x 2.2) Carpet flooring

**Bathroom** 11'09 x 4 (3.4 x 1.2) WHB, WC and Bath

















#### **DIRECTIONS**

Street side property situated in a prime location at the McDonagh Junction with roads leading to Hebron Road, Castlecomer Road and John Street – within walking distance of all amenities. Sign posted!

#### **FEATURES**

- Superb location
- Within walking distance of all city center amenities
- 3 Bedrooms, 2 Reception
- Small Court yard to rear