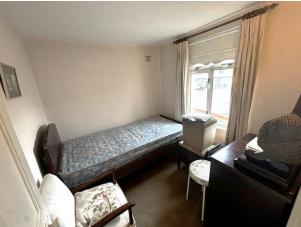

#### FIRST FLOOR

Bedroom 1 10' x 10'1 (3 x 3.1) Carpet flooring, cornicing with center piece (looking onto Street)

Bedroom 2 9'09 x 9'11 (2.8 x 2.8) Carpet flooring

Bedroom 3 7'02 x 7'08 (2.4 x 2.2) Carpet flooring