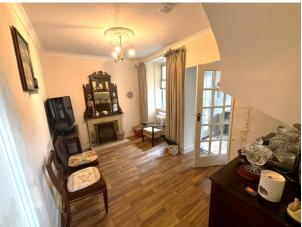

#### **GROUND FLOOR**

Entrance Hallway 13'5 x 3' (4.11 x 0.9) Laminate flooring, carpet stairwell

Sittingroom 12'03 x 11'06 (3.7 x 3.4) Vinyl flooring, tiled fireplace with open fire

Living Room 12'03 x 8' (3.7 x 2.4) Vinyl flooring, Marble fireplace, door leads to kitchen