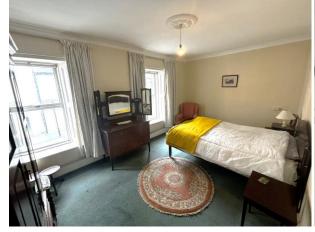

#### FIRST FLOOR

Bedroom 1 10' x 10'1 (3 x 3.1) Carpet flooring, cornicing with center piece (looking onto Street)

Bedroom 2 9'09 x 9'11 (2.8 x 2.8) Carpet flooring

Bedroom 3 7'02 x 7'08 (2.4 x 2.2) Carpet flooring