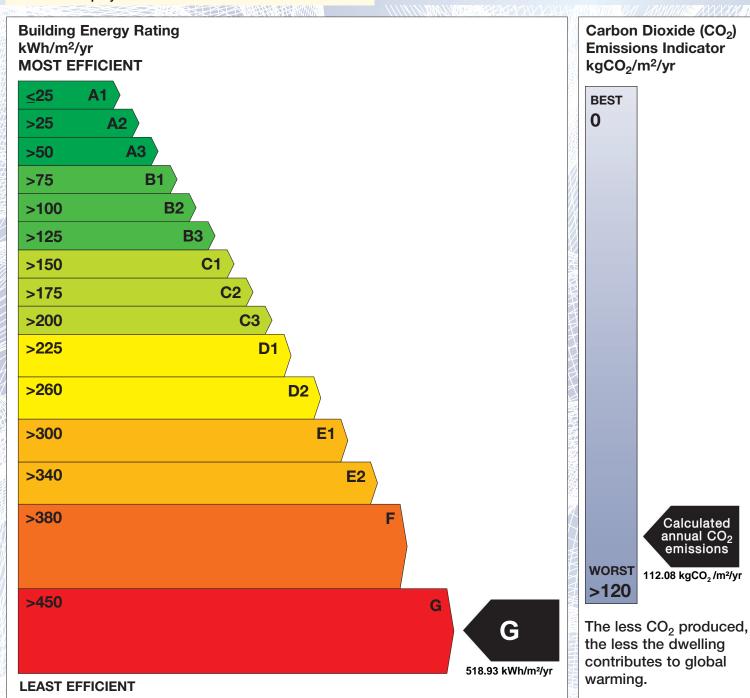

## BER for the building detailed below is:

G

| Address             | 48 BEECHWOOD AVENUE LOWER<br>DUBLIN 6 |
|---------------------|---------------------------------------|
| BER Number          | 108857798                             |
| Date of Issue       | 05/08/2016                            |
| Valid Until         | 05/08/2026                            |
| Assessor Number     | 105853                                |
| Assessor Company No | 105850                                |

The Building Energy Rating (BER) is an indication of the energy performance of this dwelling. It covers energy use for space heating, water heating, ventilation and lighting, calculated on the basis of standard occupancy. It is expressed as primary energy use per unit floor area per year (kWh/m²/yr).

'A' rated properties are the most energy efficient and will tend to have the lowest energy bills.

Carbon Dioxide (CO<sub>2</sub>) **Emissions Indicator** kgCO<sub>2</sub>/m<sup>2</sup>/yr Calculated annual CO2 emissions 112.08 kgCO<sub>2</sub>/m<sup>2</sup>/yr