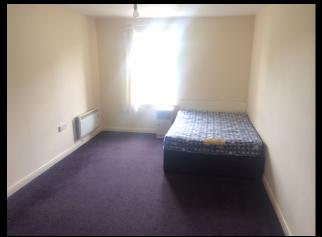

#### **Bedroom 1**

(19` 4`` x10` 5``)

Built-In Wardrobes.

**Bedroom 2** 

(8`5`` x 14`3``)

Balcony off with Sliding Patio Door

Bathroom

W.C., W.H.B. Bath. Electric Shower. Tiled Floor. Hotpress. (11' 2'  $\times$  5  $\dot{}$  10'  $\dot{}$  )