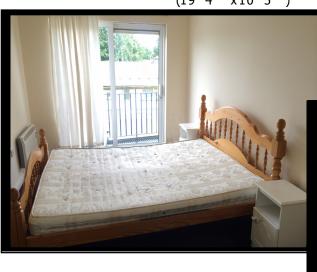

#### **Bedroom 1**

(19` 4`` x10` 5``)

Built-In Wardrobes.

**Bedroom 2** 

(8`5`` x 14`3``)

Balcony off with Sliding Patio Door

Bathroom

W.C., W.H.B. Bath. Electric Shower. Tiled Floor. Hotpress. (11' 2'  $\times$  5  $\dot{}$  10'  $\dot{}$  )