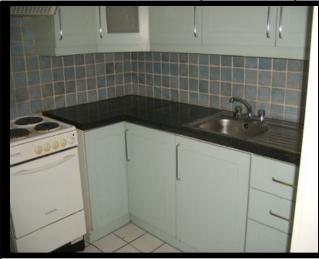

Kitchen

(9`1``x7`1``)

Tiled Floor. Fully Fitted Kitchen. Electric Oven & Hob. Plumbed For Washing Machine.