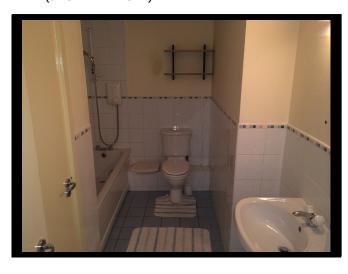

#### **Bedroom 1**

(19` 4`` x10` 5``)

Built-In Wardrobes.

**Bedroom 2** 

(8`5`` x 14`3``)

Balcony off with Sliding Patio Door

Bathroom

W.C., W.H.B. Bath. Electric Shower. Tiled Floor. Hotpress. (11' 2'  $\times$  5  $\dot{}$  10'  $\dot{}$  )