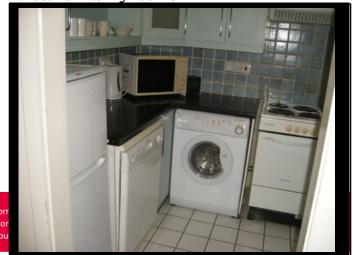

Kitchen

(9`1``x7`1``)

Tiled Floor. Fully Fitted Kitchen. Electric Oven & Hob. Plumbed For Washing Machine.