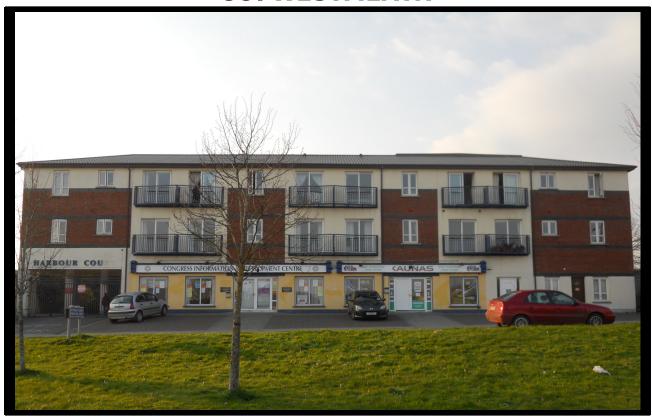

# HARBOUR COURT FRIAR'S MILL RD., MULLINGAR CO. WESTMEATH

# **Town Centre 1st Floor 2 Bedroom Apartment for Sale**

Adjacent to Cusack Park Football Pitch & with Own Door Gated Complex with Secure Private Parking Excellent Town Centre Location Electric Storage Heating Elevator

Price Region: €67,000

Reference: 3966

Address: Harbour Court, Friar's Mill Rd., Mullingar, Co. Westmeath