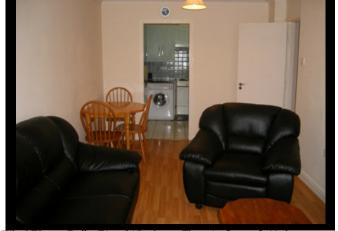

## **GROUND FLOOR ACCOMMODATION:**

Hall

Semi Solid Wooden Floor. Phone Point. Intercom System.

 $(10^{\circ} 2^{\circ} x7^{\circ}7^{\circ})$  Storage Room.

Sitting Room

(1<u>9` 2`` x9` 2``)</u>

Semi Solid Wooden Floor. Coving. Open Plan. Balcony with Sliding Door

Kitchen

(9`1``x7`1``)

Tiled Floor. Fully Fitted Kitchen. Electric Oven & Hob. Plumbed For Washing Machine.