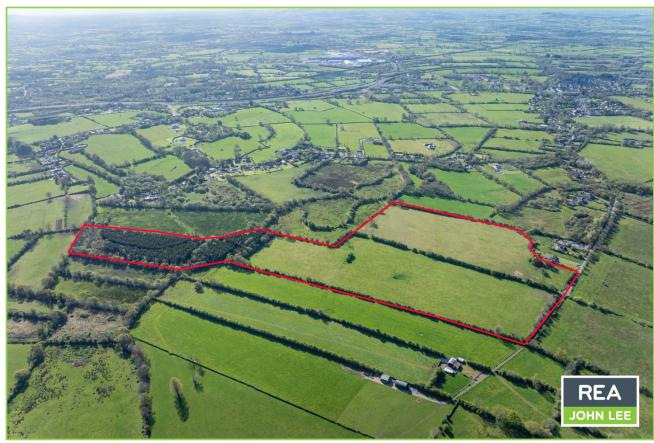

### | Aerial Photo:

#### The Lands

c. 85.2 Acres - Exceptional Opportunity in a Highly Sought-After Location!

Offered in one or two lots and adjacent to the River Shannon, this superb holding is ideally located:

✓ Moments from the University of Limerick