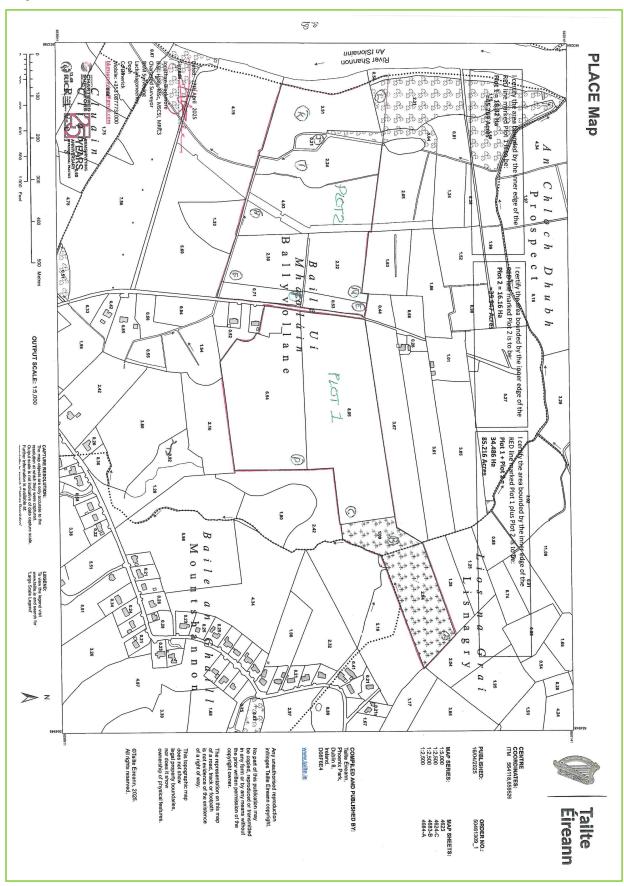

## Map:

Not to Scale. For Identification Purposes Only.

#### The Lands

c. 85.2 Acres - Exceptional Opportunity in a Highly Sought-After Location!

Offered in one or two lots and adjacent to the River Shannon, this superb holding is ideally located:

✓ Moments from the University of Limerick