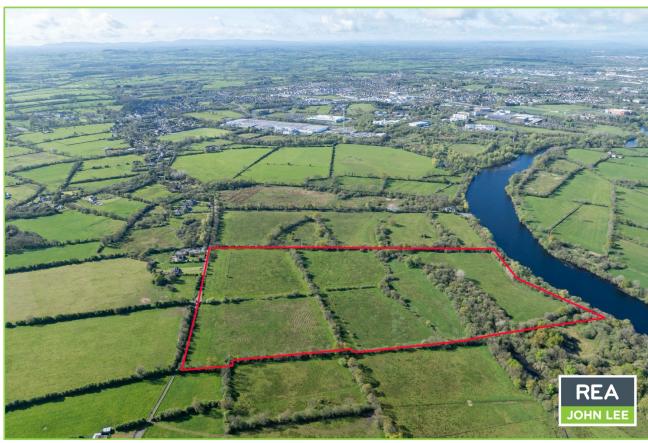

### | Aerial Photo:

#### The Lands

c. 85.2 Acres - Exceptional Opportunity in a Highly Sought-After Location!

Offered in one or two lots and adjacent to the River Shannon, this superb holding is ideally located:

✓ Moments from the University of Limerick