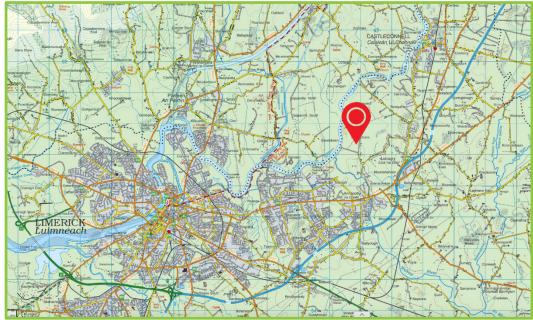

#### Directions

From Annacotty take the Mountshannon Road. Take the 1<sup>st</sup> left on this road and the lands are located towards the end of this road on both sides.