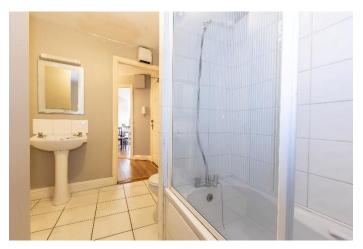

6.59 x 2.29

5.61 x 2.43

**Bedroom 1** Laminate wood flooring. Blinds to window.

**En Suite 3.17 x 2.13** Linoleum flooring. WC. WHB. Electric shower with glass doors. Tiling around shower unit.

**Bedroom 2** Laminate wood flooring. Blinds to window

Bathroom3.53 x 2.01Tiled flooring. WC. WHB. Bath. Tiling around bath

 BER

 Rating:
 C2

 BER No.:
 107177073

 EPI:
 190.29 kWh/msq/yr