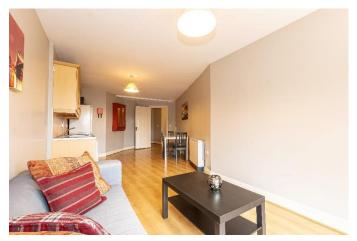

### DESCRIPTION

Spacious and well-proportioned two bedroom first floor apartment, located close to the City Centre at Johns Bridge in Johnstown, Waterford. This well presented property is in good modern condition, extending to c. 80 msq. and comprises an entrance hall, open plan living kitchen and dining area, main bathroom, master bedroom with en-suite shower room, and guest bedroom. The property is heated by an electric storage heating system and is being offered for sale fully furnished. John's Bridge Apartments Management Ltd. Annual Management Charge €2,125.00 P.A.

### ACCOMMODATION

**Entrance Hall** 

| Kitchen/Living/Dining         | 8.18 x 3.23                                               |
|-------------------------------|-----------------------------------------------------------|
| Laminate wood flooring. Fitte | kitchen with integrated oven and hob. Curtains to window. |