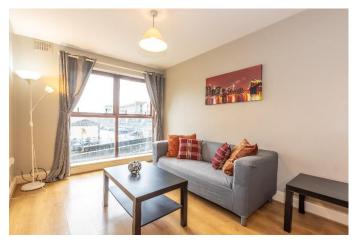

### DESCRIPTION

Spacious and well-proportioned two bedroom first floor apartment, located close to the City Centre at Johns Bridge in Johnstown, Waterford. This well presented property is in good modern condition, extending to c. 80 msq. and comprises an entrance hall, open plan living kitchen and dining area, main bathroom, master bedroom with en-suite shower room, and guest bedroom. The property is heated by an electric storage heating system and is being offered for sale fully furnished. John's Bridge Apartments Management Ltd. Annual Management Charge €2,125.00 P.A.

### ACCOMMODATION

**Entrance Hall** 

| Kitchen/Living/Dining         | 8.18 x 3.23                                               |
|-------------------------------|-----------------------------------------------------------|
| Laminate wood flooring. Fitte | kitchen with integrated oven and hob. Curtains to window. |