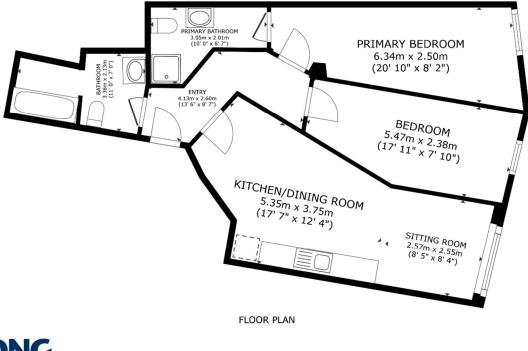

### ACCOMMODATION

**Entrance Hall** 

| Kitchen/Living/Dining         | 8.18 x 3.23                                               |
|-------------------------------|-----------------------------------------------------------|
| Laminate wood flooring. Fitte | kitchen with integrated oven and hob. Curtains to window. |

6.59 x 2.29

5.61 x 2.43

**Bedroom 1** Laminate wood flooring. Blinds to window.

**En Suite 3.17 x 2.13** Linoleum flooring. WC. WHB. Electric shower with glass doors. Tiling around shower unit.

**Bedroom 2** Laminate wood flooring. Blinds to window

Bathroom3.53 x 2.01Tiled flooring. WC. WHB. Bath. Tiling around bath

 BER

 Rating:
 C2

 BER No.:
 107177073

 EPI:
 190.29 kWh/msq/yr