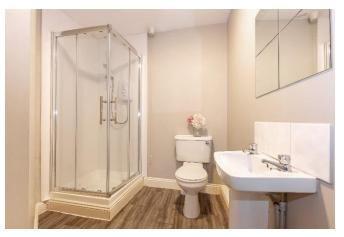

6.59 x 2.29

5.61 x 2.43

**Bedroom 1** Laminate wood flooring. Blinds to window.

**En Suite 3.17 x 2.13** Linoleum flooring. WC. WHB. Electric shower with glass doors. Tiling around shower unit.

**Bedroom 2** Laminate wood flooring. Blinds to window

Bathroom3.53 x 2.01Tiled flooring. WC. WHB. Bath. Tiling around bath

 BER

 Rating:
 C2

 BER No.:
 107177073

 EPI:
 190.29 kWh/msq/yr