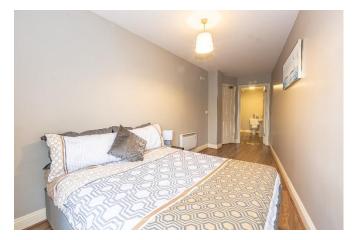

6.59 x 2.29

5.61 x 2.43

**Bedroom 1** Laminate wood flooring. Blinds to window.

**En Suite 3.17 x 2.13** Linoleum flooring. WC. WHB. Electric shower with glass doors. Tiling around shower unit.

**Bedroom 2** Laminate wood flooring. Blinds to window