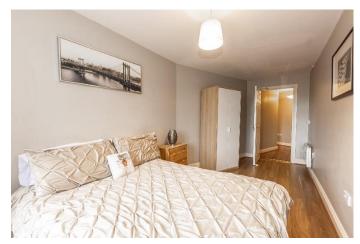

6.59 x 2.29

5.61 x 2.43

**Bedroom 1** Laminate wood flooring. Blinds to window.

**En Suite 3.17 x 2.13** Linoleum flooring. WC. WHB. Electric shower with glass doors. Tiling around shower unit.

**Bedroom 2** Laminate wood flooring. Blinds to window