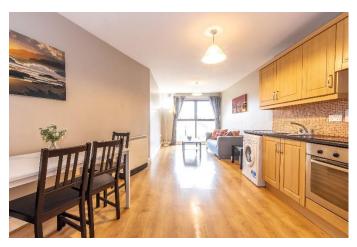

### DESCRIPTION

Spacious and well-proportioned two bedroom first floor apartment, located close to the City Centre at Johns Bridge in Johnstown, Waterford. This well presented property is in good modern condition, extending to c. 80 msq. and comprises an entrance hall, open plan living kitchen and dining area, main bathroom, master bedroom with en-suite shower room, and guest bedroom. The property is heated by an electric storage heating system and is being offered for sale fully furnished. John's Bridge Apartments Management Ltd. Annual Management Charge €2,125.00 P.A.

### ACCOMMODATION

**Entrance Hall** 

| Kitchen/Living/Dining         | 8.18 x 3.23                                               |
|-------------------------------|-----------------------------------------------------------|
| Laminate wood flooring. Fitte | kitchen with integrated oven and hob. Curtains to window. |