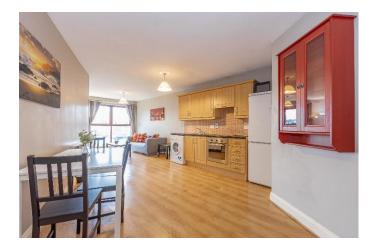

### DESCRIPTION

Spacious and well-proportioned two bedroom first floor apartment, located close to the City Centre at Johns Bridge in Johnstown, Waterford. This well presented property is in good modern condition, extending to c. 80 msq. and comprises an entrance hall, open plan living kitchen and dining area, main bathroom, master bedroom with en-suite shower room, and guest bedroom. The property is heated by an electric storage heating system and is being offered for sale fully furnished. John's Bridge Apartments Management Ltd. Annual Management Charge €2,125.00 P.A.

### ACCOMMODATION

**Entrance Hall** 

| Kitchen/Living/Dining         | 8.18 x 3.23                                               |
|-------------------------------|-----------------------------------------------------------|
| Laminate wood flooring. Fitte | kitchen with integrated oven and hob. Curtains to window. |