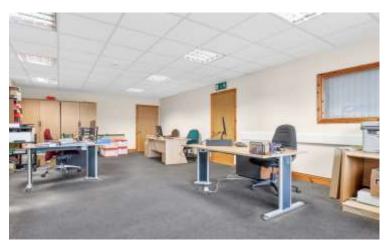

In turn-key condition, it is carpeted throughout, electric heated and alarmed.

Entrance Hall 5.029m x 4.620m: Carpeted. Suspended ceiling. Storage heater.

Office 1 4.488m x 5.061m: Carpeted.

Office 2 3.421m x 4.860m: Carpeted. Lofted overhead.

Work Station 9.843m x 4.816m Board Room 3.764m x 3.800m: Twin doors. Carpeted.

Inner Hall 5.488m x 2.650m: Carpeted. Storage off.

Filing/Storage Room 3.615m x 2.613m:

**Kitchen 3.714m x 1.394m:** Fitted floor & wall units. Marley flooring.