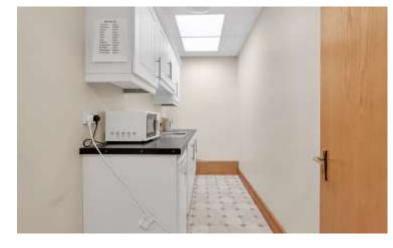

Work Station 9.843m x 4.816m Board Room 3.764m x 3.800m: Twin doors. Carpeted.

Inner Hall 5.488m x 2.650m: Carpeted. Storage off.

Filing/Storage Room 3.615m x 2.613m:

**Kitchen 3.714m x 1.394m:** Fitted floor & wall units. Marley flooring.