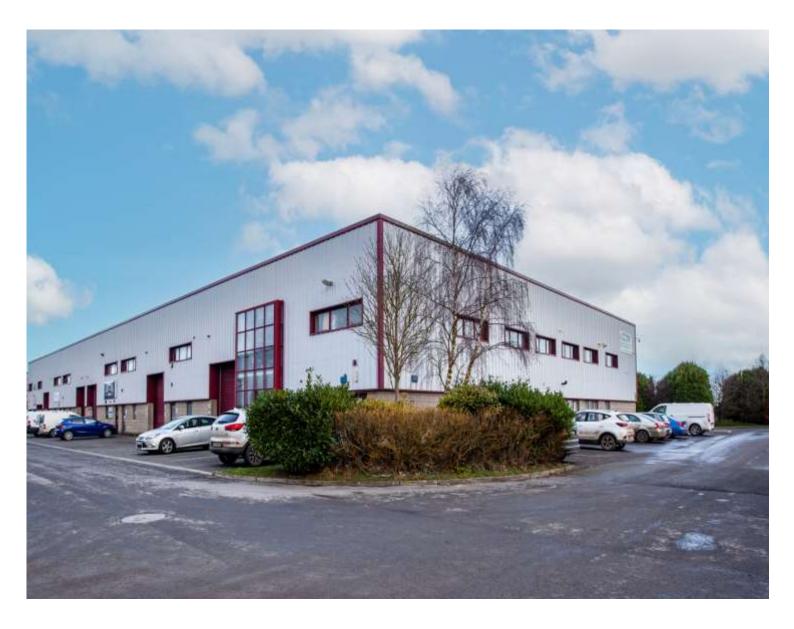

# For Sale

Asking Price: €164,950

Unit 8A, Block C, Athy Business Campus, Athy, Co. Kildare R14 VK27

sherryfitz.ie

On a corner site and on first floor with own door access and 8 no. parking spaces to front and side, this high spec office unit boasts every modern convenience.

In turn-key condition, it is carpeted throughout, electric heated and alarmed.

Entrance Hall 5.029m x 4.620m: Carpeted. Suspended ceiling. Storage heater.

Office 1 4.488m x 5.061m: Carpeted.

Office 2 3.421m x 4.860m: Carpeted. Lofted overhead.