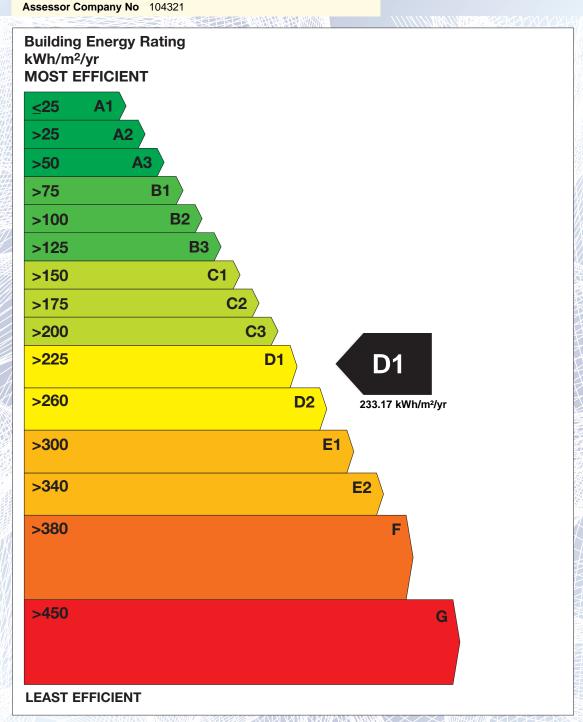

## BER for the building detailed below is:

**D1** 

| Address         | 15 GRANITEFIELD MEWS<br>ROCHESTOWN AVENUE<br>DUN LAOGHAIRE<br>CO. DUBLIN |
|-----------------|--------------------------------------------------------------------------|
| BER Number      | 100464593                                                                |
| Date of Issue   | 25/05/2019                                                               |
| Valid Until     | 25/05/2029                                                               |
| Assessor Number | 104321                                                                   |
|                 |                                                                          |

The Building Energy Rating (BER) is an indication of the energy performance of this dwelling. It covers energy use for space heating, water heating, ventilation and lighting, calculated on the basis of standard occupancy. It is expressed as primary energy use per unit floor area per year (kWh/m²/yr).

'A' rated properties are the most energy efficient and will tend to have the lowest energy bills.

Carbon Dioxide (CO<sub>2</sub>) **Emissions Indicator** kgCO<sub>2</sub>/m<sup>2</sup>/yr **BEST** Calculated annual CO<sub>2</sub> emissions 45.85 kgCO<sub>2</sub>/m<sup>2</sup>/yr WORST >120 The less CO<sub>2</sub> produced, the less the dwelling contributes to global warming.