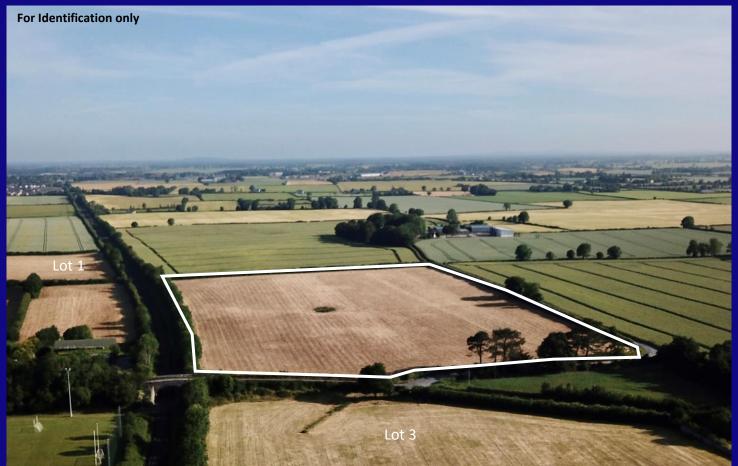

# Lot 1: c. 43.4 acres (17.5 hectares) with Yard Ardree Athy Co. Kildare

PSRA Licence No. 001536

Email: leinstermarts@gmail.com

 Eoin Lawler
 087 377 0770

 Tel: Carlow
 059 9131617

 Kilcullen
 045 481301

 Borris
 059 9773168

#### **Location**:

This property is located just outside Athy (5.5km), off the R417, close to Castledermot (11km) and Kilkea (5km). It is a very accessible location surrounded by some of the best lands in County Kildare. Athy is the closest town with a thriving local community including plenty of amenities, shops, bars and restaurants.

#### **Description:**

The property extends to 43.4 acres with a farmyard. It is on top quality land, in 3 divisions, currently in grass but ideal for any number of uses. There is extensive frontage onto the local road of over 300 meters and it would make a superb site for a residence subject to usual P.P. (if required). The farmyard which is mostly under concrete comprises:

# Lot 3: c.18 acres (7.31 hectares) Grangemellon Athy **Co. Kildare**

PSRA Licence No. 001536

387 377 077 Tel Carlow 059 9131617 045 481301 Kilculle 059 977316

For All Your Livestock, Land Sales, Leases, Valuations & Clearance

#### Location:

This property is located just outside Athy (5.5km), off the R417, close to Castledermot (11km) and Kilkea (5km). It is a very accessible location surrounded by some of the best lands in County Kildare. Athy is the closest town with a thriving local community including plenty of amenities, shops, bars and restaurants.

#### **Description**:

The property extends to 18 acres. It is on top quality land, currently in grass but ideal for any number of uses. There is frontage onto the local road.