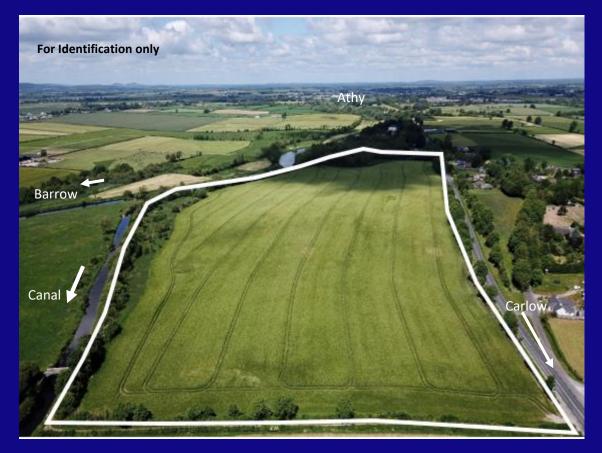

# Lot 4: c. 42 acres (17 hectares) Grangemellon Athy Co. Kildare

**Tel:** (045) 433550 Website: www.jordancs.ie

PSRA Licence No. 001536

#### **Description:**

The property extends to 42 acres. It is on top quality land, currently in arable use but ideal for any number of farming enterprises. There is frontage onto the R417 of over ½km. There are natural boundaries and hedgerows throughout and entire is in one division. A small section of the land at the bottom adjoining the River Barrow /Grand Canal) is liable to some flooding in times of extreme rainfall.

#### **Description:**

The property extends to 13 acres and is known as 'The Island'. It is situated between the River Barrow and Grand Canal. It is liable to flooding and only suitable for summer grazing. It is separated from lot 4 above via the Canal and there is an access bridge.