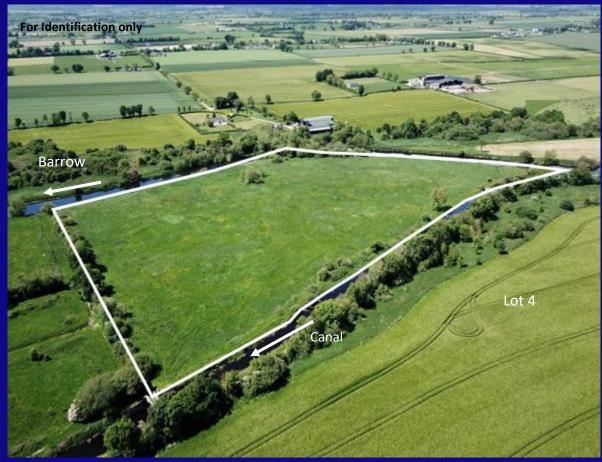

# Lot 4: c. 42 acres (17 hectares) Grangemellon Athy Co. Kildare

**Tel:** (045) 433550 Website: www.jordancs.ie

PSRA Licence No. 001536

#### **Description:**

The property extends to 42 acres. It is on top quality land, currently in arable use but ideal for any number of farming enterprises. There is frontage onto the R417 of over ½km. There are natural boundaries and hedgerows throughout and entire is in one division. A small section of the land at the bottom adjoining the River Barrow /Grand Canal) is liable to some flooding in times of extreme rainfall.

#### **Description:**

The property extends to 13 acres and is known as 'The Island'. It is situated between the River Barrow and Grand Canal. It is liable to flooding and only suitable for summer grazing. It is separated from lot 4 above via the Canal and there is an access bridge.