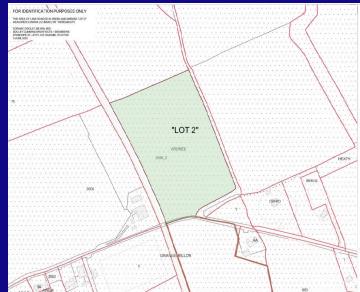

# Lot 2: c. 12.5 acres (5.05 hectares) Ardree Athy **Co. Kildare**

**Tel:** (045) 433550 Website: www.jordancs.ie

PSRA Licence No. 001536

 
 John Osborne Eoin Lawler
 087 251 9062 087 377 0770

 Tel: Carlow
 059 9131617

#### **Location:**

This property is located just outside Athy (5.5km), off the R417, close to Castledermot (11km) and Kilkea (5km). It is a very accessible location surrounded by some of the best lands in County Kildare. Athy is the closest town with a thriving local community including plenty of amenities, shops, bars and restaurants.

#### **Description:**

The property extends to 12.5 acres. It is on top quality land, currently in grass but ideal for any number of uses. There is frontage onto the local road, and it would make a superb site for a residence subject to P.P. (if required).