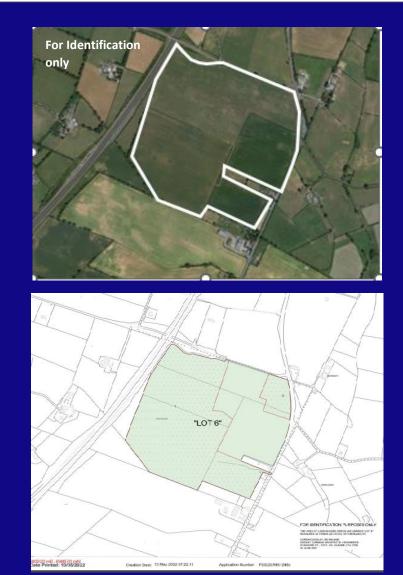

# Lot 6: c. 91 acres (36.72 hectares) Inchaquire **Ballitore Co. Kildare**

**Tel:** (045) 433550 Website: www.jordancs.ie PSRA Licence No. 001536.

#### Location:

This property is located in the townsland of Inchaquire with frontage onto the R448 between Kilcullen (12km) & Castledermot (14km). The entire is close to the village of Narraghmore (3km) and has good accessibility to surrounding hinterland.

#### **Description**:

The property extends to 91 acres and is currently in several divisions in both tillage and grass. It is very good quality land ideal for any number of uses and it has frontage onto both the main road and the side road.