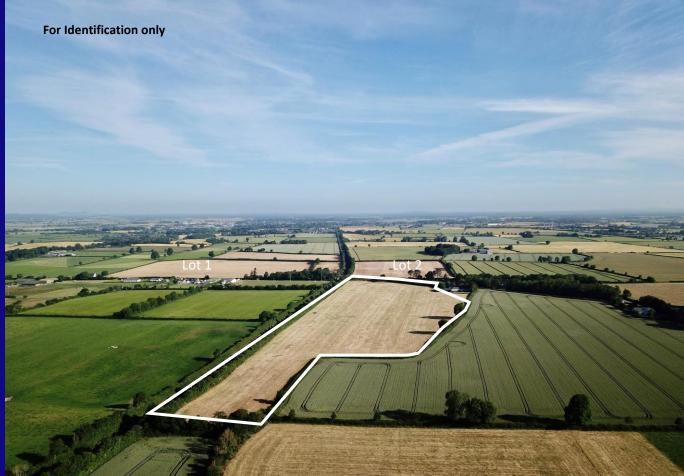

# Lot 1: c. 43.4 acres (17.5 hectares) with Yard Ardree Athy Co. Kildare

PSRA Licence No. 001536

Email: leinstermarts@gmail.com

 Eoin Lawler
 087 377 0770

 Tel: Carlow
 059 9131617

 Kilcullen
 045 481301

 Borris
 059 9773168

#### **Location**:

This property is located just outside Athy (5.5km), off the R417, close to Castledermot (11km) and Kilkea (5km). It is a very accessible location surrounded by some of the best lands in County Kildare. Athy is the closest town with a thriving local community including plenty of amenities, shops, bars and restaurants.

#### **Description:**

The property extends to 43.4 acres with a farmyard. It is on top quality land, in 3 divisions, currently in grass but ideal for any number of uses. There is extensive frontage onto the local road of over 300 meters and it would make a superb site for a residence subject to usual P.P. (if required). The farmyard which is mostly under concrete comprises:

# Lot 2: c. 12.5 acres (5.05 hectares) Ardree Athy **Co. Kildare**

**Tel:** (045) 433550 Website: www.jordancs.ie

PSRA Licence No. 001536

 
 John Osborne Eoin Lawler
 087 251 9062 087 377 0770

 Tel: Carlow
 059 9131617

#### **Location:**

This property is located just outside Athy (5.5km), off the R417, close to Castledermot (11km) and Kilkea (5km). It is a very accessible location surrounded by some of the best lands in County Kildare. Athy is the closest town with a thriving local community including plenty of amenities, shops, bars and restaurants.

#### **Description:**

The property extends to 12.5 acres. It is on top quality land, currently in grass but ideal for any number of uses. There is frontage onto the local road, and it would make a superb site for a residence subject to P.P. (if required).