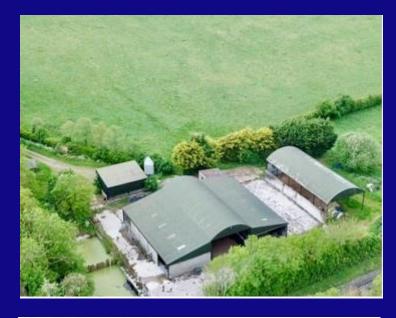

#### **Description:**

The property extends to 43.4 acres with a farmyard. It is on top quality land, in 3 divisions, currently in grass but ideal for any number of uses. There is extensive frontage onto the local road of over 300 meters and it would make a superb site for a residence subject to usual P.P. (if required). The farmyard which is mostly under concrete comprises:

- Enclosed workshop.
- 5 span hay barn.
- 2 stables.
- Feed silo.
- Silage slab.
- 5 span hay shed with silage walls and 2 lean -to's.
- Various outhouses & stores.

PSRA Licence No. 001536.

 
 John Osborne Eoin Lawler
 087 251 9062 087 377 0770