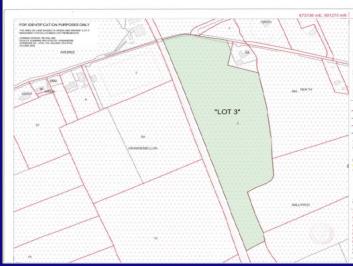

# Lot 3: c.18 acres (7.31 hectares) Grangemellon Athy **Co. Kildare**

PSRA Licence No. 001536

387 377 077 Tel Carlow 059 9131617 045 481301 Kilculle 059 977316

For All Your Livestock, Land Sales, Leases, Valuations & Clearance

#### **Description**:

The property extends to 18 acres. It is on top quality land, currently in grass but ideal for any number of uses. There is frontage onto the local road.