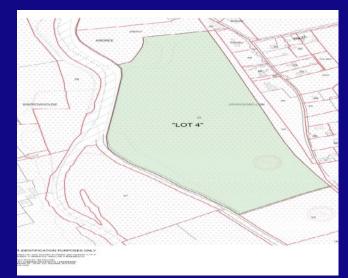

# Lot 4: c. 42 acres (17 hectares) Grangemellon Athy Co. Kildare

**Tel:** (045) 433550 Website: www.jordancs.ie

PSRA Licence No. 001536

#### **Description:**

The property extends to 42 acres. It is on top quality land, currently in arable use but ideal for any number of farming enterprises. There is frontage onto the R417 of over ½km. There are natural boundaries and hedgerows throughout and entire is in one division. A small section of the land at the bottom adjoining the River Barrow /Grand Canal) is liable to some flooding in times of extreme rainfall.