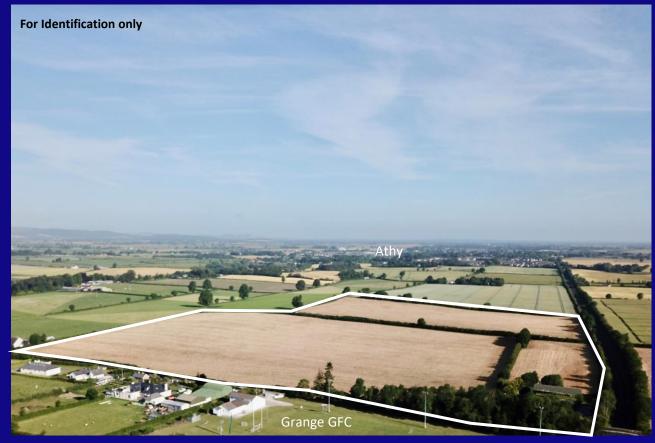

# Lot 1: c. 43.4 acres (17.5 hectares) with Yard Ardree Athy Co. Kildare

PSRA Licence No. 001536

Email: leinstermarts@gmail.com

 Eoin Lawler
 087 377 0770

 Tel: Carlow
 059 9131617

 Kilcullen
 045 481301

 Borris
 059 9773168

#### **Location**:

This property is located just outside Athy (5.5km), off the R417, close to Castledermot (11km) and Kilkea (5km). It is a very accessible location surrounded by some of the best lands in County Kildare. Athy is the closest town with a thriving local community including plenty of amenities, shops, bars and restaurants.

#### **Description:**

The property extends to 43.4 acres with a farmyard. It is on top quality land, in 3 divisions, currently in grass but ideal for any number of uses. There is extensive frontage onto the local road of over 300 meters and it would make a superb site for a residence subject to usual P.P. (if required). The farmyard which is mostly under concrete comprises: