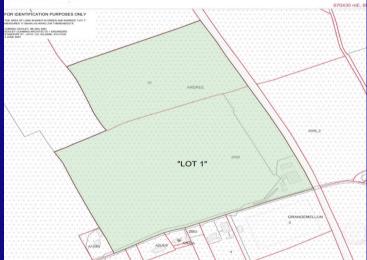

# Lot 1: c. 43.4 acres (17.5 hectares) with Yard Ardree Athy Co. Kildare

PSRA Licence No. 001536

Email: leinstermarts@gmail.com

 Eoin Lawler
 087 377 0770

 Tel: Carlow
 059 9131617

 Kilcullen
 045 481301

 Borris
 059 9773168

#### **Description:**

The property extends to 43.4 acres with a farmyard. It is on top quality land, in 3 divisions, currently in grass but ideal for any number of uses. There is extensive frontage onto the local road of over 300 meters and it would make a superb site for a residence subject to usual P.P. (if required). The farmyard which is mostly under concrete comprises: