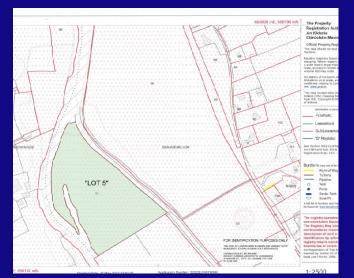

# Lot 5: c. 13 acres (5.23 hectares) Grangemellon Athy **Co. Kildare**

Tel: (045) 433550 Website: www.jordancs.ie PSRA Licence No. 001536.

| n Osborne | 087 251 9062 |  |
|-----------|--------------|--|
| n Lawler  | 087 377 0770 |  |
| low       | 059 9131617  |  |
| cullen    | 045 481301   |  |
| ris       | 059 9773168  |  |
|           |              |  |

Jol Eoi

Bo

Tel: Car

For All Your Livestock, Land Sales, Leases, Valuations & Clearance Auctions

#### Location:

This property is located just outside Athy (4km), off the R417 Carlow Road. The land is accessed via a pathway down to the Canal bank (no legal warranty on right of way).

#### **Description:**

The property extends to 13 acres and is known as 'The Island'. It is situated between the River Barrow and Grand Canal. It is liable to flooding and only suitable for summer grazing. It is separated from lot 4 above via the Canal and there is an access bridge.