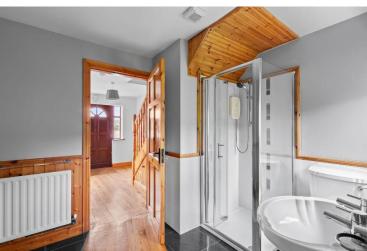

The residence extends to 127 sq. m. approx. and has many attractive features including pvc double glazed windows, timber/tiled flooring, oil fired central heating and an off-street parking area.

The ground floor is laid out with large entrance hallway, spacious kitchen / living room and has the benefit of a downstairs bedroom and inter-connecting bathroom. The first floor has 2 exceptionally generous bedrooms both having their own en-suite facilities.