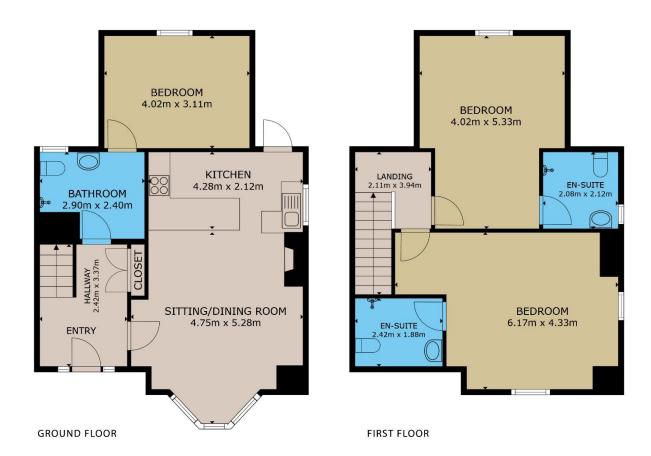

The residence extends to 127 sq. m. approx. and has many attractive features including pvc double glazed windows, timber/tiled flooring, oil fired central heating and an off-street parking area.

The ground floor is laid out with large entrance hallway, spacious kitchen / living room and has the benefit of a downstairs bedroom and inter-connecting bathroom. The first floor has 2 exceptionally generous bedrooms both having their own en-suite facilities.

Joint Agent: JJ O'Sullivan, Beara Estate Agent

GROSS INTERNAL AREA

TOTAL: 127.17m<sup>2</sup>

Whilst every attempt has been made to ensure the accuracy of the floor plan contained here, measurements of doors, windows, rooms and any other items are approximate and no responsibility is taken for any error, omission, or misstatement. This plan is for illustrative purposes only and should be used as such by any prospective purchaser.