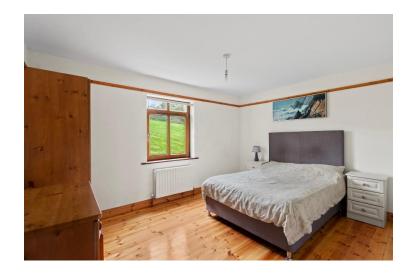

The residence extends to 127 sq. m. approx. and has many attractive features including pvc double glazed windows, timber/tiled flooring, oil fired central heating and an off-street parking area.

The ground floor is laid out with large entrance hallway, spacious kitchen / living room and has the benefit of a downstairs bedroom and inter-connecting bathroom. The first floor has 2 exceptionally generous bedrooms both having their own en-suite facilities.