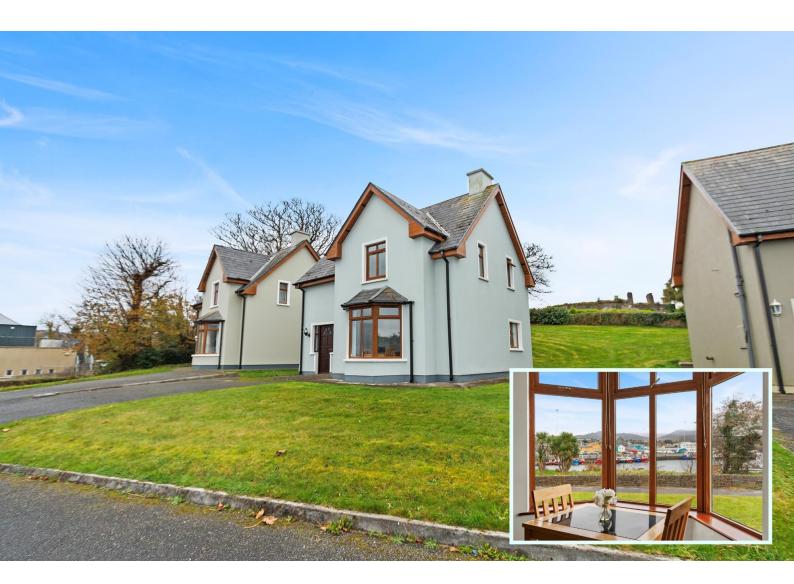

## For Sale

Asking Price: €375,000

2 Cametringane, Castletownbere, Co. Cork, P75 AX97

Exceptional quality, detached, 3 bedroom residence, located adjacent to and overlooking Castletownbere Harbour and is convenient to all that the town has to offer.

The residence extends to 127 sq. m. approx. and has many attractive features including pvc double glazed windows, timber/tiled flooring, oil fired central heating and an off-street parking area.

The ground floor is laid out with large entrance hallway, spacious kitchen / living room and has the benefit of a downstairs bedroom and inter-connecting bathroom. The first floor has 2 exceptionally generous bedrooms both having their own en-suite facilities.

There is a garden area to the rear and side of the property that is laid out in a lawn.

The property is an excellent opportunity to acquire a substantial detached two-storey house on the Wild Atlantic Way and within walking distance of the thriving fishing port and market town of Castletownbere.