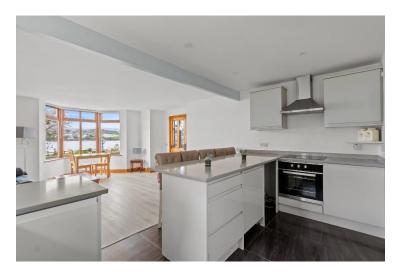

The residence extends to 127 sq. m. approx. and has many attractive features including pvc double glazed windows, timber/tiled flooring, oil fired central heating and an off-street parking area.

The ground floor is laid out with large entrance hallway, spacious kitchen / living room and has the benefit of a downstairs bedroom and inter-connecting bathroom. The first floor has 2 exceptionally generous bedrooms both having their own en-suite facilities.