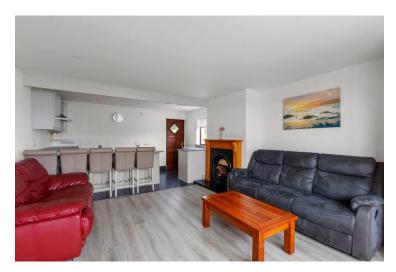

The residence extends to 127 sq. m. approx. and has many attractive features including pvc double glazed windows, timber/tiled flooring, oil fired central heating and an off-street parking area.

The ground floor is laid out with large entrance hallway, spacious kitchen / living room and has the benefit of a downstairs bedroom and inter-connecting bathroom. The first floor has 2 exceptionally generous bedrooms both having their own en-suite facilities.