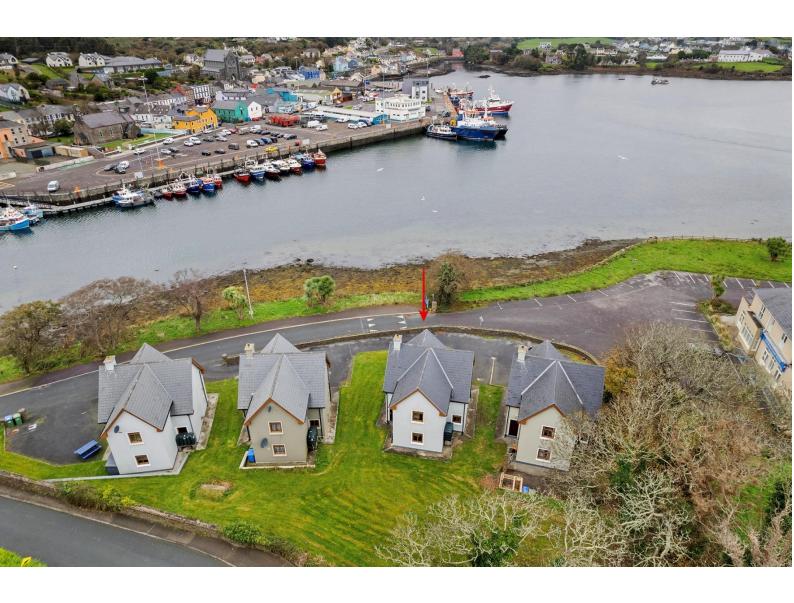

## For Sale

Asking Price: €375,000

2 Cametringane, Castletownbere, Co. Cork, P75 AX97

Exceptional quality, detached, 3 bedroom residence, located adjacent to and overlooking Castletownbere Harbour and is convenient to all that the town has to offer.

There is a garden area to the rear and side of the property that is laid out in a lawn.

The property is an excellent opportunity to acquire a substantial detached two-storey house on the Wild Atlantic Way and within walking distance of the thriving fishing port and market town of Castletownbere.