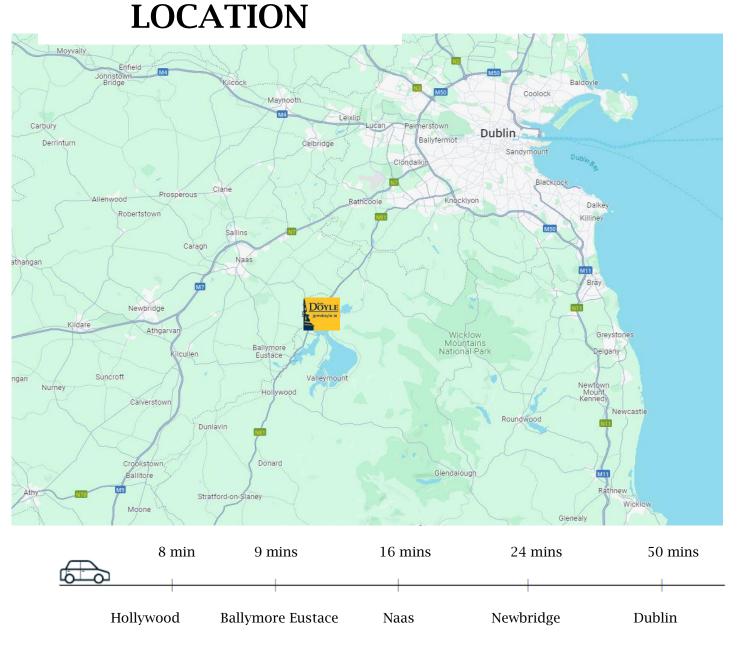

### FOR SALE BY PRIVATE TREATY

Situated just off main street Blessington in this most convenient location just a stroll from all amenities. Blessington Town is situated on the N81 c. 18 miles South of Dublin on the No. 65 bus route and boasts a host of shops, schools, churches and pubs.

Ballymore Eustace: c. 8.5 kms.

Naas: c. 12 kms.

Dublin: c. 46.5 kms.