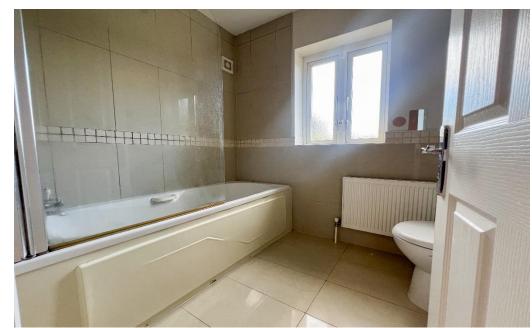

UPSTAIRS Landing & hotpress.

**BEDROOM 1** 3.23m x 2.53m

BEDROOM 2 3.25m x 2.98m With fitted wardrobes.

BATHROOM 1.70m x 2.21m With bath, W.C, W.H.B. Tiled flooring & part tiled walls.

# **GALLERY**