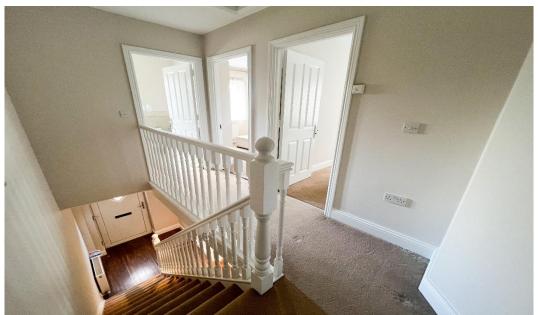

UPSTAIRS Landing & hotpress.

**BEDROOM 1** 3.23m x 2.53m

BEDROOM 2 3.25m x 2.98m With fitted wardrobes.

BATHROOM 1.70m x 2.21m With bath, W.C, W.H.B. Tiled flooring & part tiled walls.