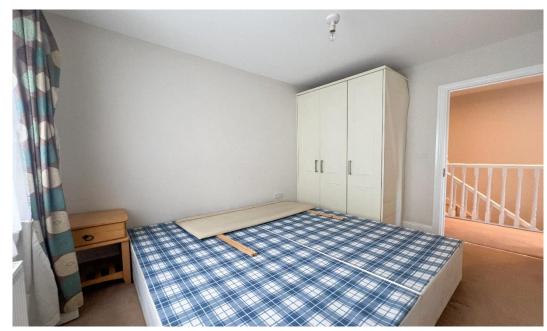

UPSTAIRS Landing & hotpress.

**BEDROOM 1** 3.23m x 2.53m

BEDROOM 2 3.25m x 2.98m With fitted wardrobes.

BATHROOM 1.70m x 2.21m With bath, W.C, W.H.B. Tiled flooring & part tiled walls.