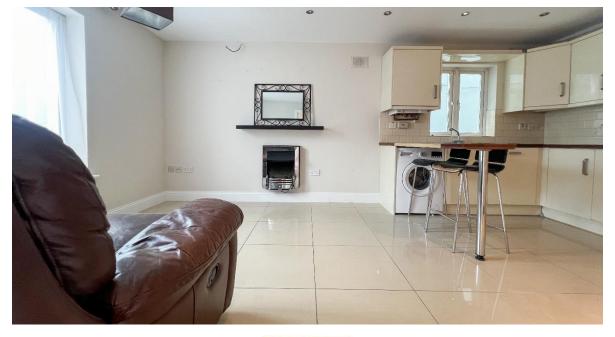

# **DESCRIPTION**

Two storey, semi detached, two bedroom house. The property extends to c. 72 sq. mts / 775 sq. ft and comprises of entrance hall, kitchen / living room, guest w.c., two double bedrooms and family bathroom. There s a mix of wooden flooring and porcelain tiles downstairs while the upstairs rooms are carpeted. The kitchen is a high gloss cream kitchen with dark wood effect counters. The property has been completely repainted throughout in neutral tones and is a blank canvas for the new homeowner. Outside there is off- street parking for two vehicles and the garden is set back from the house to the rear of the property.

# **ACCOMMODATION**

**ENTRANCE HALL** 4.01m x 1.81m With wooden flooring.

KITCHEN / LIVING ROOM 3.30m x 5.57m With fitted kitchen units & porcelain tiled floor.

W.C 1.80m x 1.47m With W.C, W.H.B & tiled flooring.

# **GALLERY**