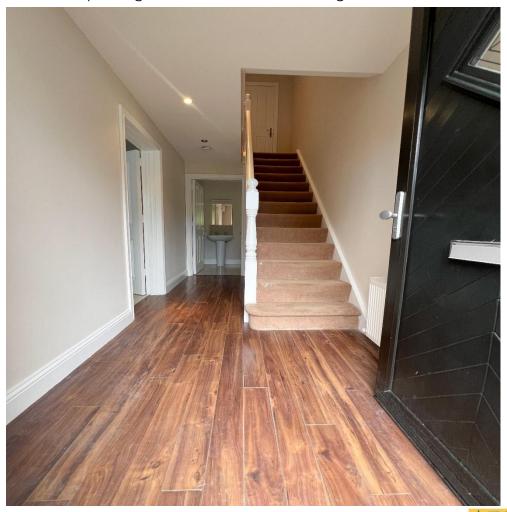

# **DESCRIPTION**

Two storey, semi detached, two bedroom house. The property extends to c. 72 sq. mts / 775 sq. ft and comprises of entrance hall, kitchen / living room, guest w.c., two double bedrooms and family bathroom. There s a mix of wooden flooring and porcelain tiles downstairs while the upstairs rooms are carpeted. The kitchen is a high gloss cream kitchen with dark wood effect counters. The property has been completely repainted throughout in neutral tones and is a blank canvas for the new homeowner. Outside there is off- street parking for two vehicles and the garden is set back from the house to the rear of the property.

# **ACCOMMODATION**

**ENTRANCE HALL** 4.01m x 1.81m With wooden flooring.

KITCHEN / LIVING ROOM 3.30m x 5.57m With fitted kitchen units & porcelain tiled floor.

W.C 1.80m x 1.47m With W.C, W.H.B & tiled flooring.