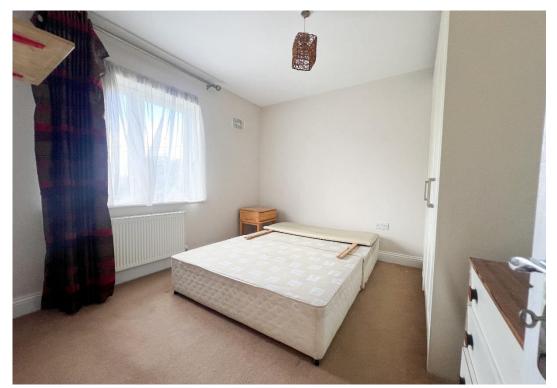

UPSTAIRS Landing & hotpress.

**BEDROOM 1** 3.23m x 2.53m

BEDROOM 2 3.25m x 2.98m With fitted wardrobes.

BATHROOM 1.70m x 2.21m With bath, W.C, W.H.B. Tiled flooring & part tiled walls.