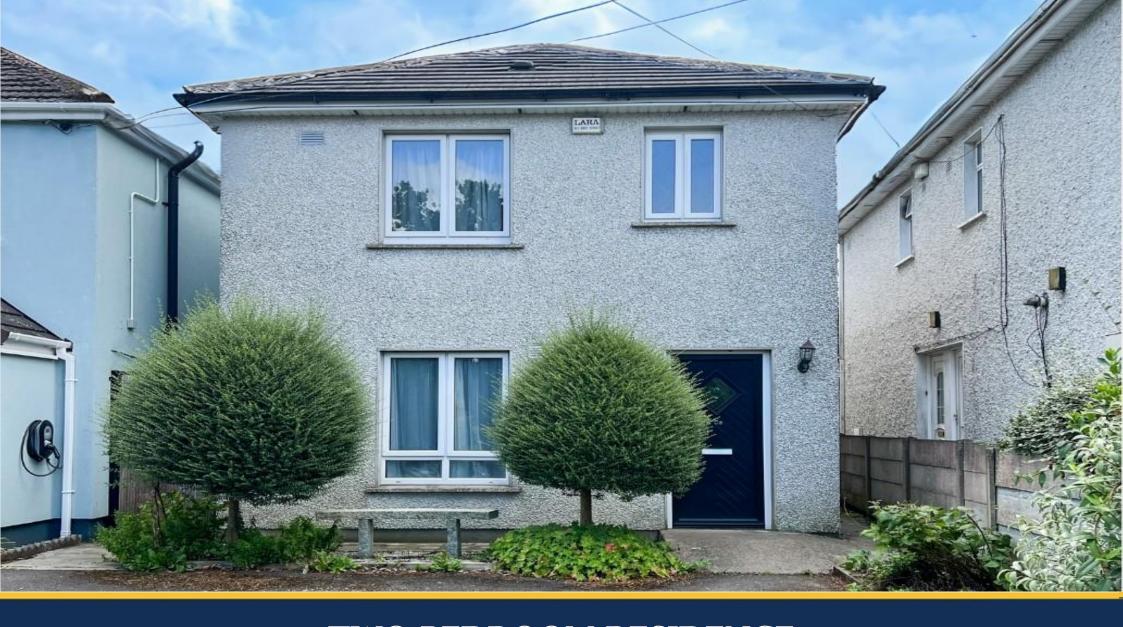

# TWO BEDROOM RESIDENCE 6A ROCKYPOOL VILLAS BLESSINGTON | CO. WICKLOW | W91 R640

### FOR SALE BY PRIVATE TREATY

Situated just off main street Blessington in this most convenient location just a stroll from all amenities. Blessington Town is situated on the N81 c. 18 miles South of Dublin on the No. 65 bus route and boasts a host of shops, schools, churches and pubs.

# **DESCRIPTION**

Two storey, semi detached, two bedroom house. The property extends to c. 72 sq. mts / 775 sq. ft and comprises of entrance hall, kitchen / living room, guest w.c., two double bedrooms and family bathroom. There s a mix of wooden flooring and porcelain tiles downstairs while the upstairs rooms are carpeted. The kitchen is a high gloss cream kitchen with dark wood effect counters. The property has been completely repainted throughout in neutral tones and is a blank canvas for the new homeowner. Outside there is off- street parking for two vehicles and the garden is set back from the house to the rear of the property.