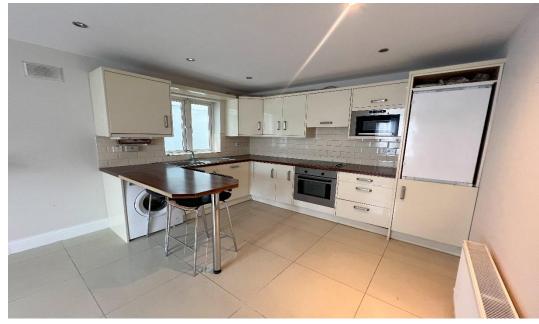

# **DESCRIPTION**

Two storey, semi detached, two bedroom house. The property extends to c. 72 sq. mts / 775 sq. ft and comprises of entrance hall, kitchen / living room, guest w.c., two double bedrooms and family bathroom. There s a mix of wooden flooring and porcelain tiles downstairs while the upstairs rooms are carpeted. The kitchen is a high gloss cream kitchen with dark wood effect counters. The property has been completely repainted throughout in neutral tones and is a blank canvas for the new homeowner. Outside there is off- street parking for two vehicles and the garden is set back from the house to the rear of the property.

# **ACCOMMODATION**

**ENTRANCE HALL** 4.01m x 1.81m With wooden flooring.

KITCHEN / LIVING ROOM 3.30m x 5.57m With fitted kitchen units & porcelain tiled floor.

W.C 1.80m x 1.47m With W.C, W.H.B & tiled flooring.

# **GALLERY**