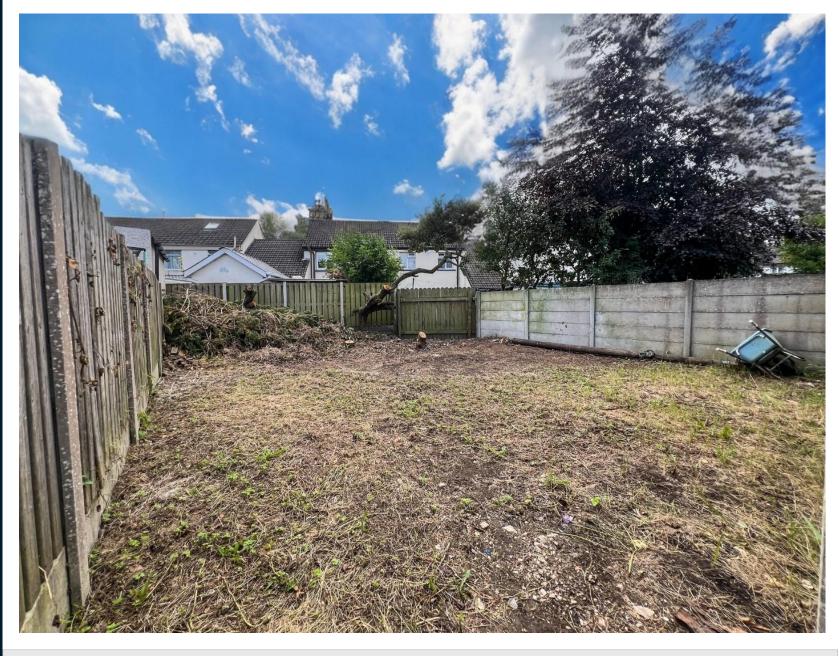

# **DESCRIPTION**

Two storey, semi detached, two bedroom house. The property extends to c. 72 sq. mts / 775 sq. ft and comprises of entrance hall, kitchen / living room, guest w.c., two double bedrooms and family bathroom. There s a mix of wooden flooring and porcelain tiles downstairs while the upstairs rooms are carpeted. The kitchen is a high gloss cream kitchen with dark wood effect counters. The property has been completely repainted throughout in neutral tones and is a blank canvas for the new homeowner. Outside there is off- street parking for two vehicles and the garden is set back from the house to the rear of the property.

# **OUTSIDE & SERVICES**

- Off street parking for two cars.
- Side entrance.
- Rear garden.
- Water / Sewage: Mains.
- Gas fired central heating.

# **GALLERY**