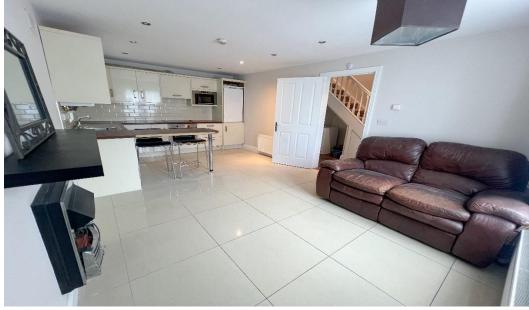

# **DESCRIPTION**

Two storey, semi detached, two bedroom house. The property extends to c. 72 sq. mts / 775 sq. ft and comprises of entrance hall, kitchen / living room, guest w.c., two double bedrooms and family bathroom. There s a mix of wooden flooring and porcelain tiles downstairs while the upstairs rooms are carpeted. The kitchen is a high gloss cream kitchen with dark wood effect counters. The property has been completely repainted throughout in neutral tones and is a blank canvas for the new homeowner. Outside there is off- street parking for two vehicles and the garden is set back from the house to the rear of the property.

# **ACCOMMODATION**

**ENTRANCE HALL** 4.01m x 1.81m With wooden flooring.

KITCHEN / LIVING ROOM 3.30m x 5.57m With fitted kitchen units & porcelain tiled floor.

W.C 1.80m x 1.47m With W.C, W.H.B & tiled flooring.

# **GALLERY**