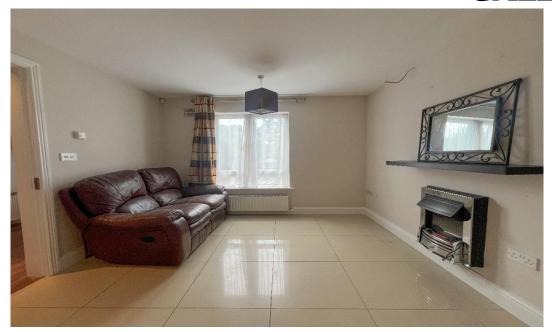

# **DESCRIPTION**

Two storey, semi detached, two bedroom house. The property extends to c. 72 sq. mts / 775 sq. ft and comprises of entrance hall, kitchen / living room, guest w.c., two double bedrooms and family bathroom. There s a mix of wooden flooring and porcelain tiles downstairs while the upstairs rooms are carpeted. The kitchen is a high gloss cream kitchen with dark wood effect counters. The property has been completely repainted throughout in neutral tones and is a blank canvas for the new homeowner. Outside there is off- street parking for two vehicles and the garden is set back from the house to the rear of the property.

# **ACCOMMODATION**

**ENTRANCE HALL** 4.01m x 1.81m With wooden flooring.

KITCHEN / LIVING ROOM 3.30m x 5.57m With fitted kitchen units & porcelain tiled floor.

W.C 1.80m x 1.47m With W.C, W.H.B & tiled flooring.

# **GALLERY**