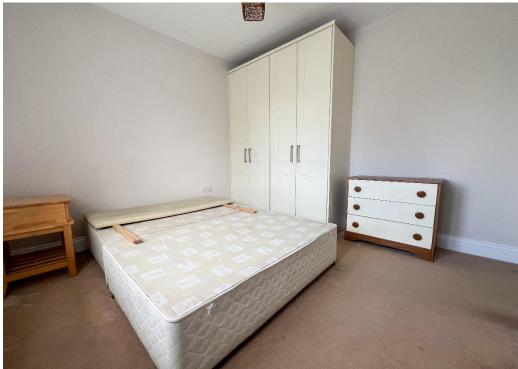

UPSTAIRS Landing & hotpress.

**BEDROOM 1** 3.23m x 2.53m

BEDROOM 2 3.25m x 2.98m With fitted wardrobes.

BATHROOM 1.70m x 2.21m With bath, W.C, W.H.B. Tiled flooring & part tiled walls.