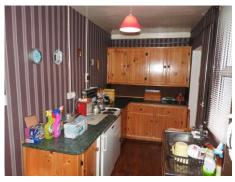

#### **GROUND FLOOR**

Rear porch

Entrance Hallway 6'04 x 4'10 (1.84 x 1.25)

Carpet flooring with carpet on stairwell to first floor accommodation

**Kitchen** 5'11 x 12'01 (1.56 x 3.66)

Kitchen units at floor and eye level, includes electric cooker & under counter fridge, door leading out to bathroom and also door to porch / rear of property