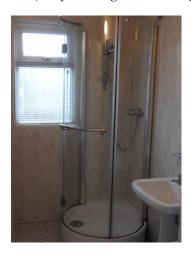

Sitting Room 9'08 x 11'10 (2.77 x 3.38) Carpet flooring, cast iron fireplace

**Bathroom** 6'01 x 6'05 (1.83 x 1.84)

WHB, WC and Shower (off mains), Vinyl flooring with cladding on walls.

7'01 x 2'08 (2.13 x 0.63)