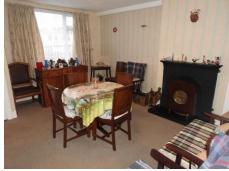

Sitting Room 9'08 x 11'10 (2.77 x 3.38) Carpet flooring, cast iron fireplace

**Bathroom** 6'01 x 6'05 (1.83 x 1.84)

WHB, WC and Shower (off mains), Vinyl flooring with cladding on walls.

7'01 x 2'08 (2.13 x 0.63)