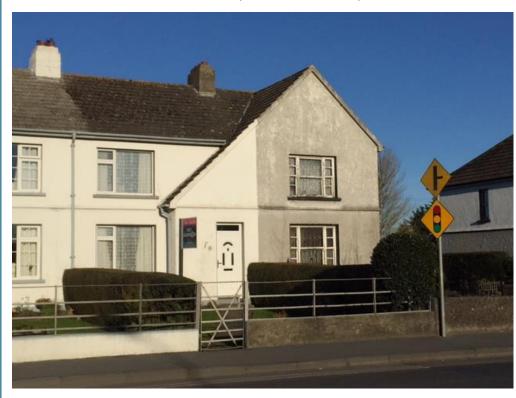

# 10 LEGGETTSRATH, KILKENNY.

For Sale By Private Treaty

Three bedroom mid-terraced street side residence with front and rear garden, access to the rear from a laneway to the right of the adjoining house. Accommodation includes entrance hallway, kitchen, sittingroom and bathroom on the ground floor with 3 bedrooms on the first floor. Numerous small out-buildings to the rear with garage giving access to back entrance.

## BER RATING

This mid-terraced property has been well maintained by it's previous owner, located on a busy stretch of road, but has parking to rear. Located within walking distance of all amenities and just off the ring road, giving easy access to / from all routes. Loads of scope with this property, habitable as is just needs a little modernisation.