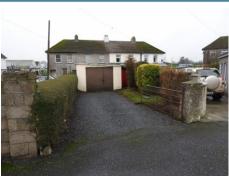

## **OUTSIDE**

Numerous outbuildings to rear with garage to end of yard with gated access to rear of site. Slabbed patio area from back door