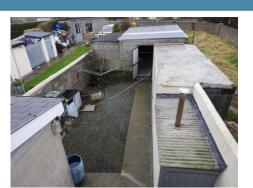

## **OUTSIDE**

Numerous outbuildings to rear with garage to end of yard with gated access to rear of site. Slabbed patio area from back door