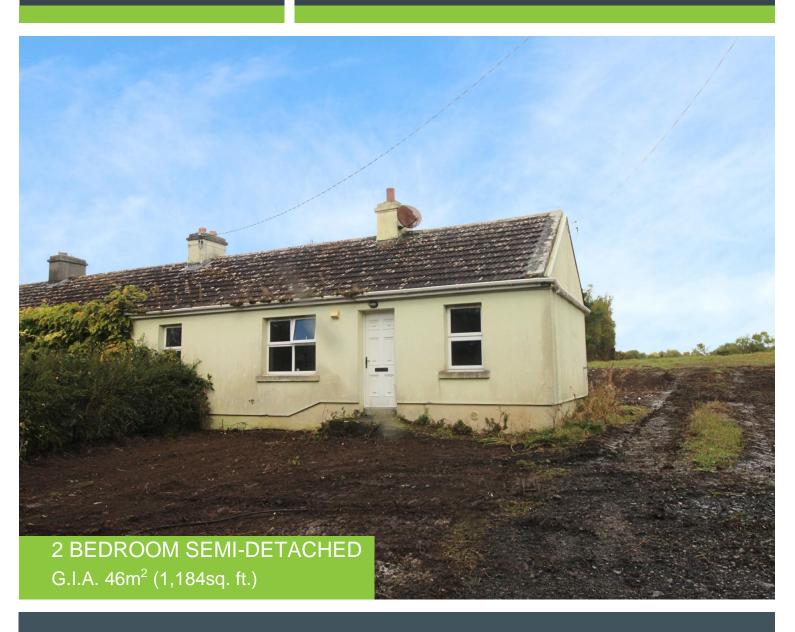

#### **DESCRIPTION**

ONLINE AUCTION - 5th December 2024

Nestled in the scenic countryside of Kilfadda, Lorrha, this 2 bedroom semi detached bungalow sits on a generous 1.13 acre site, offering ample space and loads of potential.

The property is in need of complete renovation, making it the perfect blank canvas for those looking for a project.

With electricity, mains water, and a septic tank already connected, the essential utilities are in place, making the renovation process smoother.

#### **FEATURES**

- Located in a tranquil setting, 16km & 11.8km from Nenagh town centre
- Fantastic renovation project
- Front & rear garden with shed (2.7m x 2.2m)
- Broadband available in the area
- Mains water and septic tank