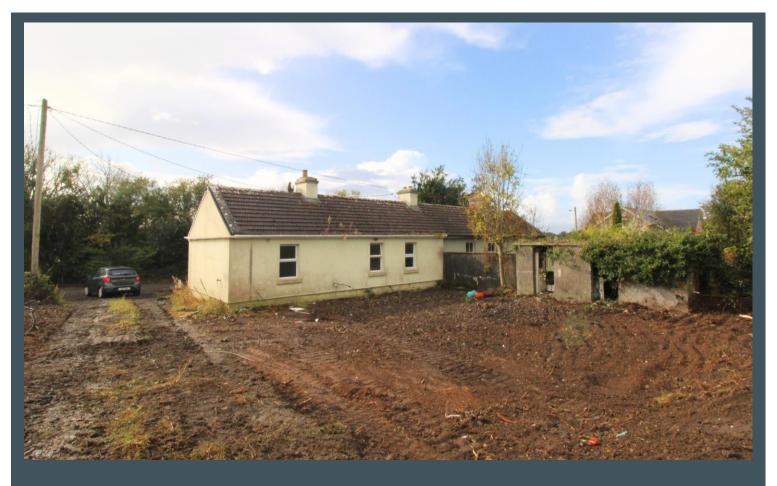

#### **DESCRIPTION**

ONLINE AUCTION - 5th December 2024

Nestled in the scenic countryside of Kilfadda, Lorrha, this 2 bedroom semi detached bungalow sits on a generous 1.13 acre site, offering ample space and loads of potential.

The property is in need of complete renovation, making it the perfect blank canvas for those looking for a project.

With electricity, mains water, and a septic tank already connected, the essential utilities are in place, making the renovation process smoother.