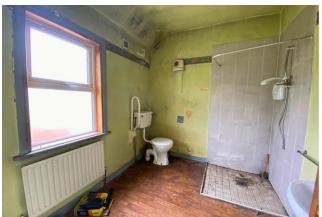

### **Ground Floor**

| Entrance Hall | 7.35m (24'1") x 3.95m (13'0") |
|---------------|-------------------------------|
|---------------|-------------------------------|

Bathroom 7.35m (24'1") x 3.95m (13'0")