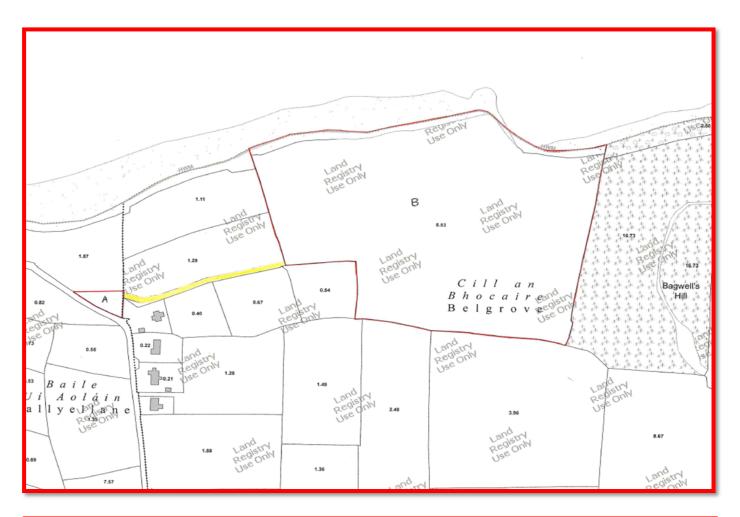

## LANDS AT BALLYELLANE, COBH, CO. CORK

021 427 77 17

>www.cdacork.com

- > Agricultural Land For Sale marked A & B On Map
- > Right of way marked in yellow
- > Agricultural Lands c 8.91 hectares (22.28 acres)
- > The farm lands are comprised of first class tillage and pasture.
- > Ballyellane is located 6km from Cobh town and 24km from cork city