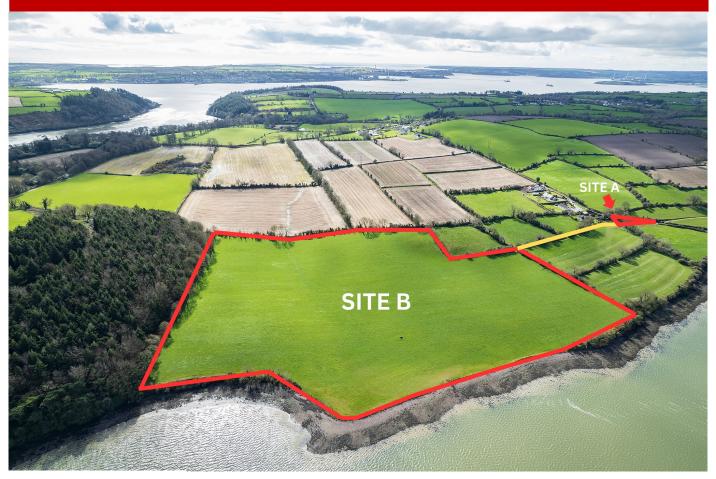

## LANDS AT BALLYELLANE, COBH, CO. CORK

021 427 77 17

>www.cdacork.com

- > Agricultural Land For Sale marked A & B On Map
- > Right of way marked in yellow
- > Agricultural Lands c 8.91 hectares (22.28 acres)
- > The farm lands are comprised of first class tillage and pasture.
- > Ballyellane is located 6km from Cobh town and 24km from cork city