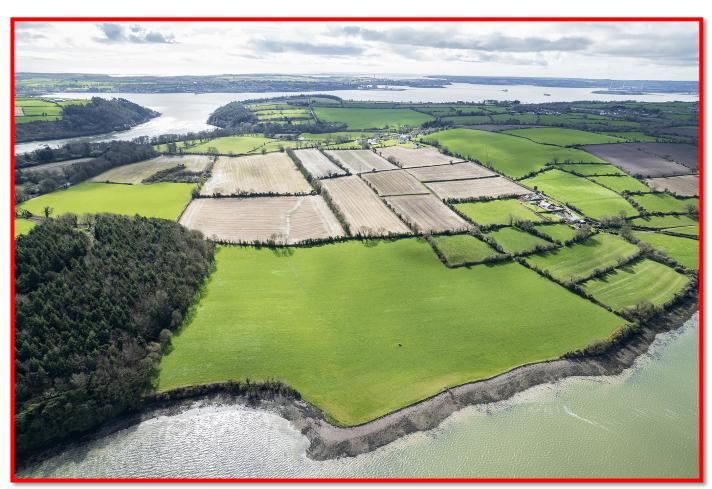

## LANDS AT BALLYELLANE, COBH, CO. CORK

021 427 77 17

>www.cdacork.com

- > Agricultural Land For Sale marked A & B On Map
- > Right of way marked in yellow
- > Agricultural Lands c 8.91 hectares (22.28 acres)
- > The farm lands are comprised of first class tillage and pasture.
- > Ballyellane is located 6km from Cobh town and 24km from cork city