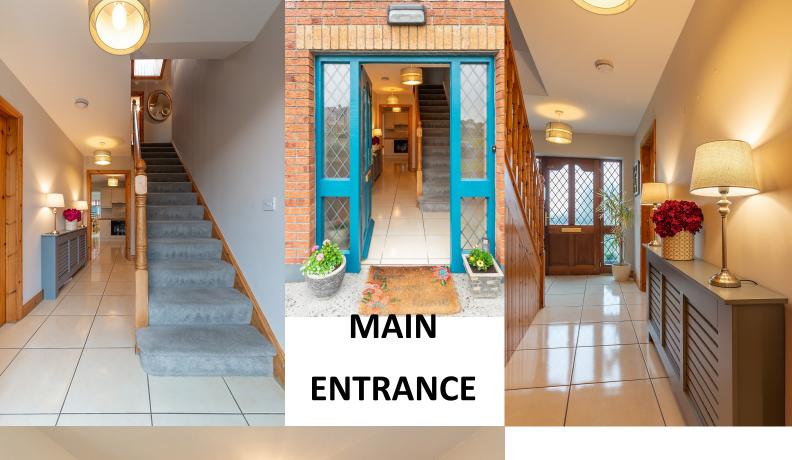

MICHAEL MCCULLAGH 086 255 0877

€319,500

**QUALITY ACCOMMODATION** 

MAIN ENTRANCE DOOR to fine hallway, appropriate radiator covers, glazed tiles, and carpet staircase to first floor. Main sittingroom with insert solid fuel stove, kitchen diner with movable island, new pantry, a glazed conservatory with French doors. Excellent newly fitted ground floor bathroom, living room off kitchen, utility and back door. Master Bedroom en-suite and bedrooms 2,3,4. Fully fitted bathroom, Stira