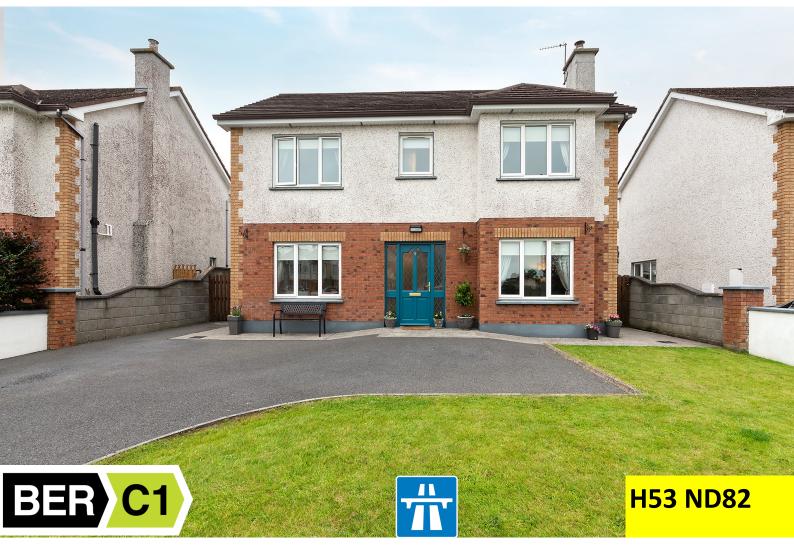

## 5 GLENTAUN CLOSE

## BALLINASLOE

AN EXTREMELY EASY GOING LAYOUT 1650 SQ FT 4 BEROOMED HOUSE

IN AN ESTABLISHED ESTATE WITHIN 3 KM OF THE M6 MOTORWAY

JUNCTION 14 AND 24 HOUR SHOPPING ON MAIN ROAD. CLOSE TO PEARSES GAA SPORTING FACILITY, GOLF RANGE, PRIMARY SCHOOL, CHURCH, AND WALKING DISTANCE TO THE MARKET TOWN OF BALLINASLOE, MOYCARN HOTEL AND MARINA, WITH ACCESS TO THE SHANNON.

MICHAEL MCCULLAGH 086 255 0877

€319,500

**QUALITY ACCOMMODATION** 

MAIN ENTRANCE DOOR to fine hallway, appropriate radiator covers, glazed tiles, and carpet staircase to first floor. Main sittingroom with insert solid fuel stove, kitchen diner with movable island, new pantry, a glazed conservatory with French doors. Excellent newly fitted ground floor bathroom, living room off kitchen, utility and back door. Master Bedroom en-suite and bedrooms 2,3,4. Fully fitted bathroom, Stira

Staircase to attic. **Outside** . Large patio and split lawn, garden shed. Twin parking with curved lawn area to front. Gas central heating throughout. **VIEWING HIGHLY RECOM-MENDED**.