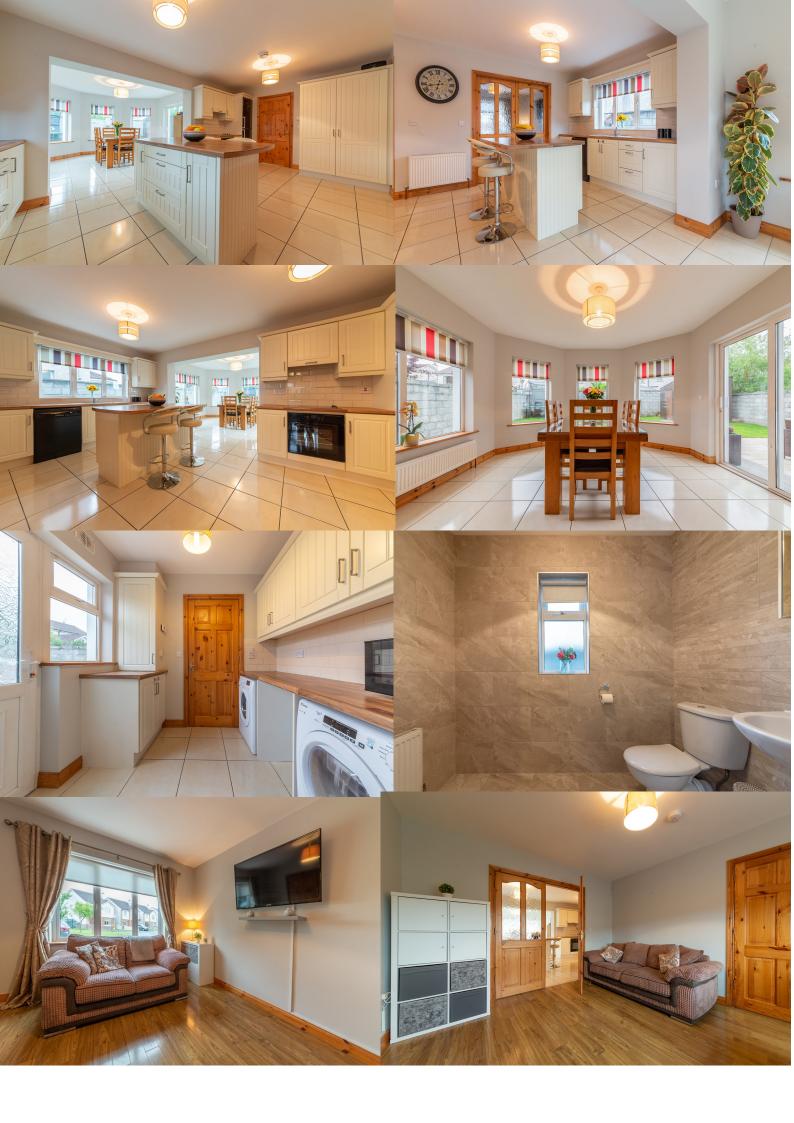

MICHAEL MCCULLAGH 086 255 0877

€319,500

**QUALITY ACCOMMODATION** 

MAIN ENTRANCE DOOR to fine hallway, appropriate radiator covers, glazed tiles, and carpet staircase to first floor. Main sittingroom with insert solid fuel stove, kitchen diner with movable island, new pantry, a glazed conservatory with French doors. Excellent newly fitted ground floor bathroom, living room off kitchen, utility and back door. Master Bedroom en-suite and bedrooms 2,3,4. Fully fitted bathroom, Stira

Staircase to attic. **Outside** . Large patio and split lawn, garden shed. Twin parking with curved lawn area to front. Gas central heating throughout. **VIEWING HIGHLY RECOM-MENDED**.