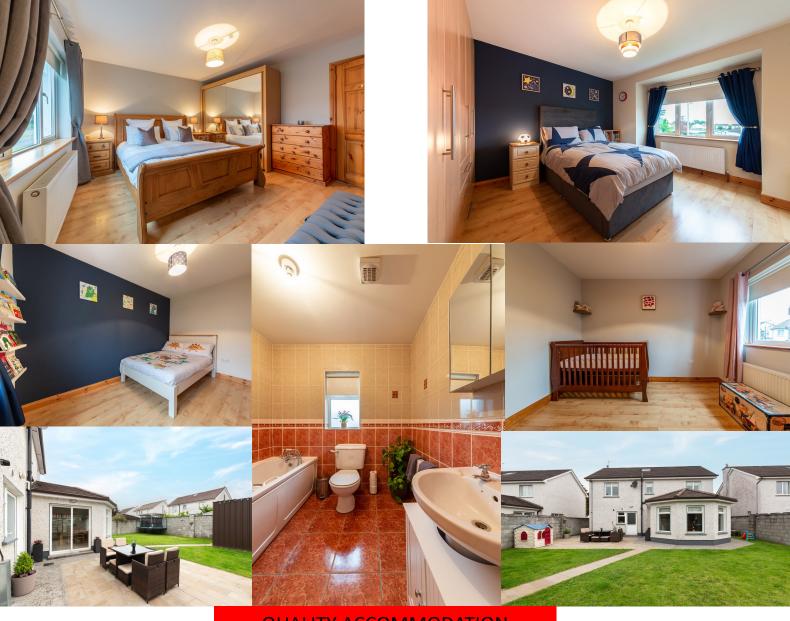

MICHAEL MCCULLAGH 086 255 0877

€319,500

**QUALITY ACCOMMODATION** 

MAIN ENTRANCE DOOR to fine hallway, appropriate radiator covers, glazed tiles, and carpet staircase to first floor. Main sittingroom with insert solid fuel stove, kitchen diner with movable island, new pantry, a glazed conservatory with French doors. Excellent newly fitted ground floor bathroom, living room off kitchen, utility and back door. Master Bedroom en-suite and bedrooms 2,3,4. Fully fitted bathroom, Stira

Staircase to attic. **Outside** . Large patio and split lawn, garden shed. Twin parking with curved lawn area to front. Gas central heating throughout. **VIEWING HIGHLY RECOM-MENDED**.