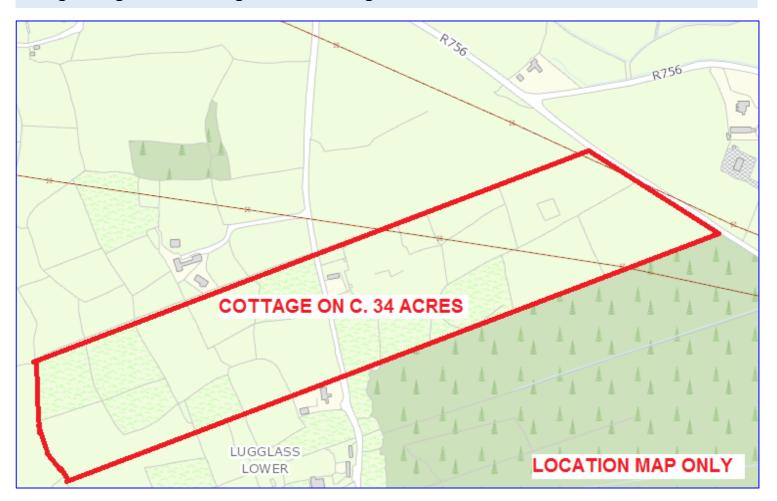

## **LOCATION**

Situated in this most scenic part of Wicklow in the foothills of the Wicklow Mountains, this property is just off the Hollywood to Laragh Road (Wicklow Gap Road) and is close to the Village of Hollywood.

## **DESCRIPTION:**

The property comprises of a derelict stone cottage extending to c. 90 Square Metres, on an overall site area of c. 34.1 Acres/ 13.8 hectares of Hill grazing land. The lands are divided by the public road and benefit from road frontage to two roads, the L8349 and L8350.