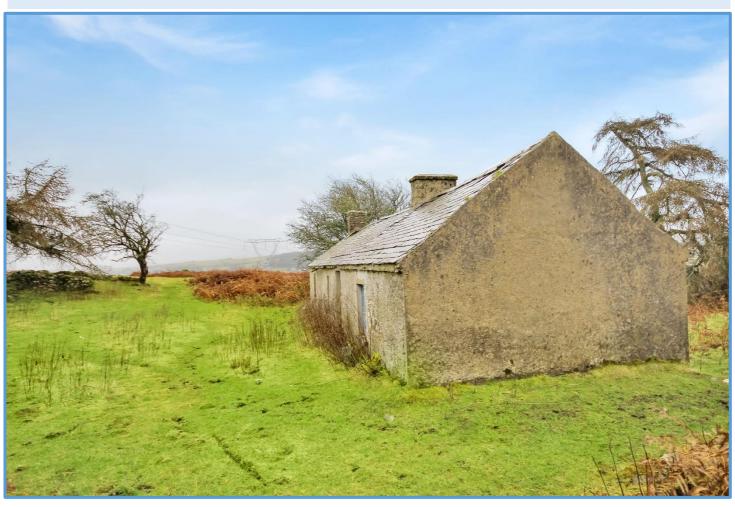

## **DESCRIPTION:**

The property comprises of a derelict stone cottage extending to c. 90 Square Metres, on an overall site area of c. 34.1 Acres/ 13.8 hectares of Hill grazing land. The lands are divided by the public road and benefit from road frontage to two roads, the L8349 and L8350.