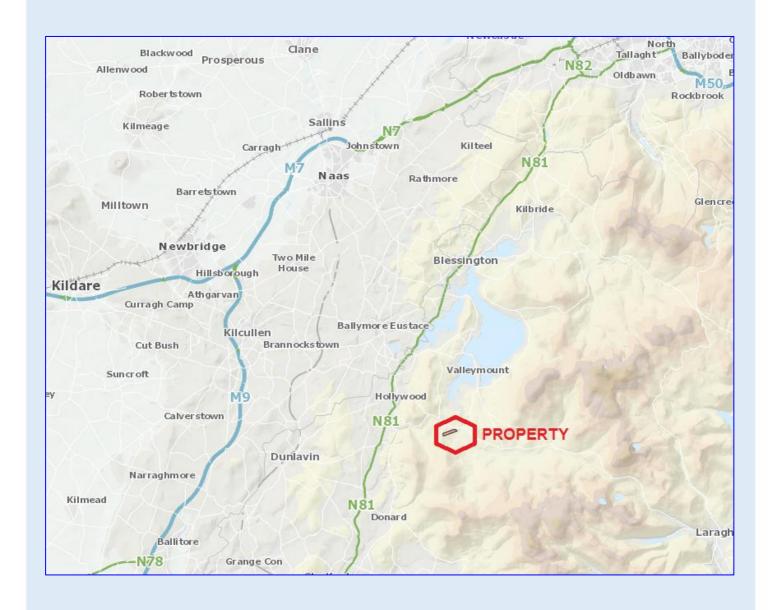

## **LOCATION**

Situated in this most scenic part of Wicklow in the foothills of the Wicklow Mountains, this property is just off the Hollywood to Laragh Road (Wicklow Gap Road) and is close to the Village of Hollywood.

Laragh Village & Glendalough: 22Km Blessington: 15 Km