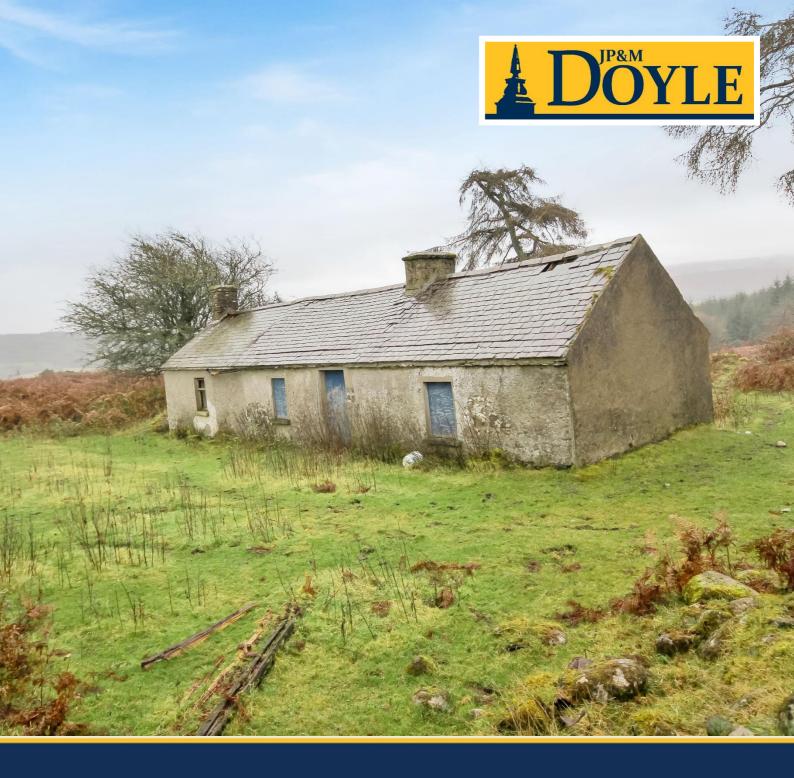

## Derelict Cottage On C. 34.Acres

Luglass Lower, Hollywood, County Wicklow.

## **DESCRIPTION:**

The property comprises of a derelict stone cottage extending to c. 90 Square Metres, on an overall site area of c. 34.1 Acres/ 13.8 hectares of Hill grazing land. The lands are divided by the public road and benefit from road frontage to two roads, the L8349 and L8350.