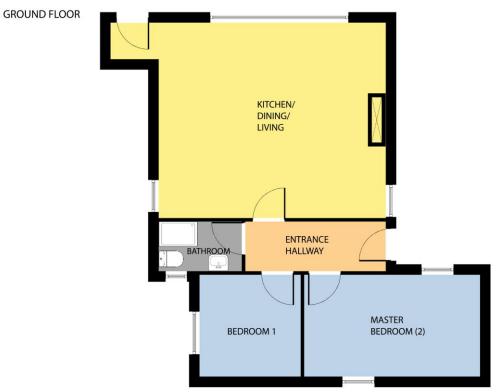

### Accommodation

Entrance Hall 1.40m x 3.72m (4'7" x 12'2"): Laminate wood flooring

**Kitchen/Dining/Living Room** 7.78m x 5.51m (25'6" x 18'1"): at widest point. Laminate wood flooring, fitted kitchen units, electric oven, electric hob, integrated dishwasher, fridge freezer, vaulted ceiling with exposed timber beams and solid fuel stove.

**Bathroom** 2.35m x 1.40m (7'9" x 4'7"): Tiled floor and walls, shower, WC, wash hand basin and heated towel rail.

**Bedroom One** 2.86m x 2.87m (9'5" x 9'5"): Laminate wood flooring.

**Master Bedroom (Two)** 4.97m x 2.87m (16'4" x 9'5"): Laminate wood flooring.