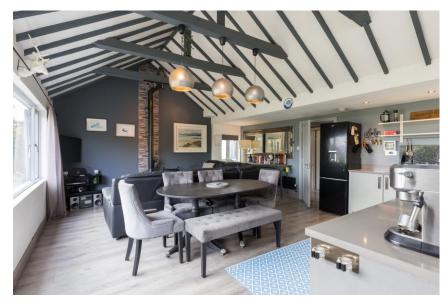

### Accommodation

Entrance Hall 1.40m x 3.72m (4'7" x 12'2"): Laminate wood flooring

**Kitchen/Dining/Living Room** 7.78m x 5.51m (25'6" x 18'1"): at widest point. Laminate wood flooring, fitted kitchen units, electric oven, electric hob, integrated dishwasher, fridge freezer, vaulted ceiling with exposed timber beams and solid fuel stove.

## Special Features & Services

- Beautiful two bed residence close to the sea & Courtown Harbour.
- Excellent location, approx. 10 minutes from Gorey and approx. 1 hour from Dublin.
- Mature gardens with patio area.
- A number of outbuildings on site.
- Planning granted for an extension to the rear Planning Ref. 20220262.
- Cash Purchaser required.
- Kitchen appliances included.