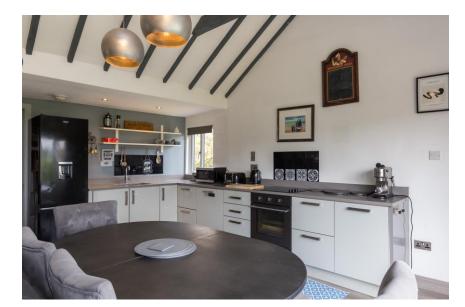

### Accommodation

Entrance Hall 1.40m x 3.72m (4'7" x 12'2"): Laminate wood flooring

**Kitchen/Dining/Living Room** 7.78m x 5.51m (25'6" x 18'1"): at widest point. Laminate wood flooring, fitted kitchen units, electric oven, electric hob, integrated dishwasher, fridge freezer, vaulted ceiling with exposed timber beams and solid fuel stove.

## Special Features & Services

- Beautiful two bed residence close to the sea & Courtown Harbour.
- Excellent location, approx. 10 minutes from Gorey and approx. 1 hour from Dublin.
- Mature gardens with patio area.
- A number of outbuildings on site.
- Planning granted for an extension to the rear Planning Ref. 20220262.
- Cash Purchaser required.
- Kitchen appliances included.