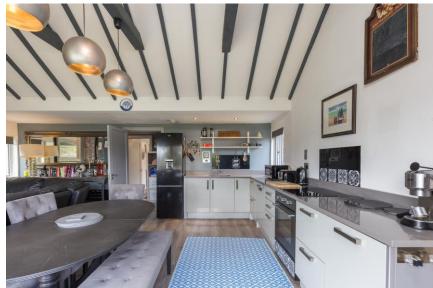

### Accommodation

Entrance Hall 1.40m x 3.72m (4'7" x 12'2"): Laminate wood flooring

**Kitchen/Dining/Living Room** 7.78m x 5.51m (25'6" x 18'1"): at widest point. Laminate wood flooring, fitted kitchen units, electric oven, electric hob, integrated dishwasher, fridge freezer, vaulted ceiling with exposed timber beams and solid fuel stove.

## Special Features & Services

- Beautiful two bed residence close to the sea & Courtown Harbour.
- Excellent location, approx. 10 minutes from Gorey and approx. 1 hour from Dublin.
- Mature gardens with patio area.
- A number of outbuildings on site.
- Planning granted for an extension to the rear Planning Ref. 20220262.
- Cash Purchaser required.
- Kitchen appliances included.