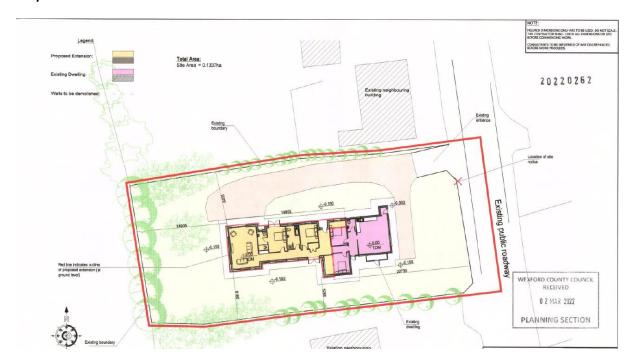

This home enjoys the benefits of open plan living, two double bedrooms and a family bathroom complete the accommodation of this stunning property. The property also comes with the added benefit of full planning permission 20220262 to erect an extension to the rear of the existing dwelling, which has a versatile layout.

# **Proposed Extension:**