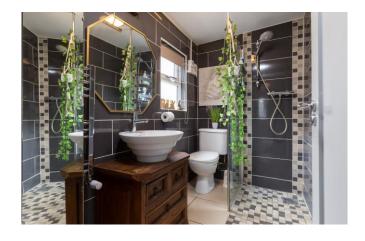

**Bathroom** 2.35m x 1.40m (7'9" x 4'7"): Tiled floor and walls, shower, WC, wash hand basin and heated towel rail.

**Bedroom One** 2.86m x 2.87m (9'5" x 9'5"): Laminate wood flooring.

**Master Bedroom (Two)** 4.97m x 2.87m (16'4" x 9'5"): Laminate wood flooring.