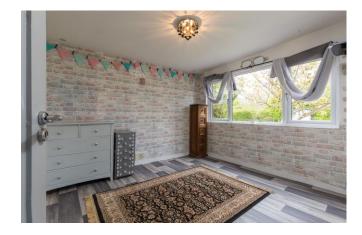

### Accommodation

Entrance Hall 1.40m x 3.72m (4'7" x 12'2"): Laminate wood flooring

**Kitchen/Dining/Living Room** 7.78m x 5.51m (25'6" x 18'1"): at widest point. Laminate wood flooring, fitted kitchen units, electric oven, electric hob, integrated dishwasher, fridge freezer, vaulted ceiling with exposed timber beams and solid fuel stove.

**Bathroom** 2.35m x 1.40m (7'9" x 4'7"): Tiled floor and walls, shower, WC, wash hand basin and heated towel rail.

**Bedroom One** 2.86m x 2.87m (9'5" x 9'5"): Laminate wood flooring.

**Master Bedroom (Two)** 4.97m x 2.87m (16'4" x 9'5"): Laminate wood flooring.