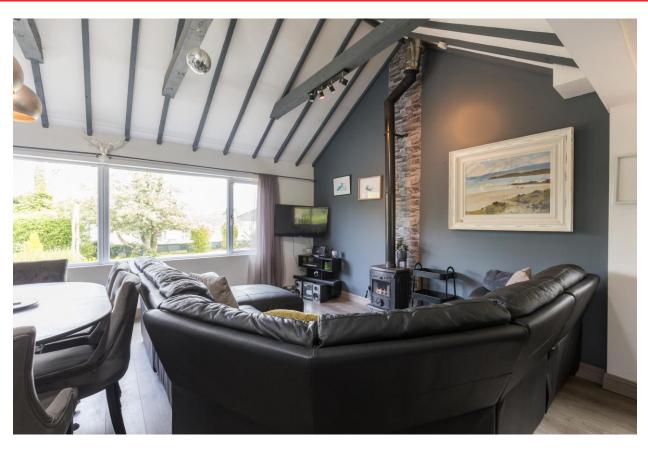

### Accommodation

Entrance Hall 1.40m x 3.72m (4'7" x 12'2"): Laminate wood flooring

**Kitchen/Dining/Living Room** 7.78m x 5.51m (25'6" x 18'1"): at widest point. Laminate wood flooring, fitted kitchen units, electric oven, electric hob, integrated dishwasher, fridge freezer, vaulted ceiling with exposed timber beams and solid fuel stove.