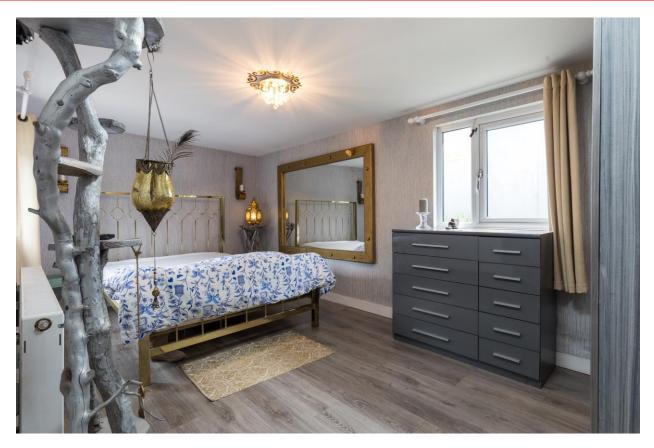

**Bathroom** 2.35m x 1.40m (7'9" x 4'7"): Tiled floor and walls, shower, WC, wash hand basin and heated towel rail.

**Bedroom One** 2.86m x 2.87m (9'5" x 9'5"): Laminate wood flooring.

**Master Bedroom (Two)** 4.97m x 2.87m (16'4" x 9'5"): Laminate wood flooring.