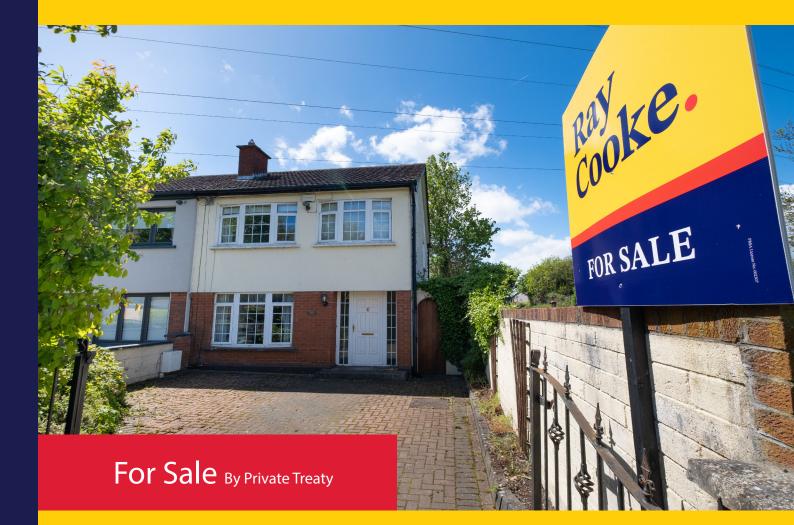

# 112 Palmerstown Woods, Clondalkin, Dublin 22, D22WV61

Scan to view Property

3 Bedroom | 1 Bathroom | Semi Detatched | 104sq.m

Guide Price: €299,950

### Description

RAY COOKE AUCTIONEERS are delighted to present this pristine three bedroom semi-detached home to the market in Palmerstown Woods, Clondalkin. Palmerstown Woods is a very established and popular development which is renowned for its well-proportioned homes and leafy tree lined avenues. It is always in high demand due to its close proximity to Clondalkin Village and an abundance of local amenities including shops, shopping centres, schools and leisure facilities. Having been very well cared for and maintained this property offers a very spacious internal living accommodation of c. 104 sqm comprising of. Entrance hall, sitting room, dining area / kitchen, three bedrooms and main family bathroom upstairs, along with the added benefit of having a bright and spacious attic conversion which Is currently in use as a 4th bedroom. The rear door leads out to a low maintenance stunning south west facing rear garden with block built shed. The property has been extremely well maintained and boasts an endless list of additional features including gas fired central heating, stunning living space and built in wardrobes. Early interest is sure to be seen, Call Ray Cooke Auctioneers for further information or to arrange viewing.