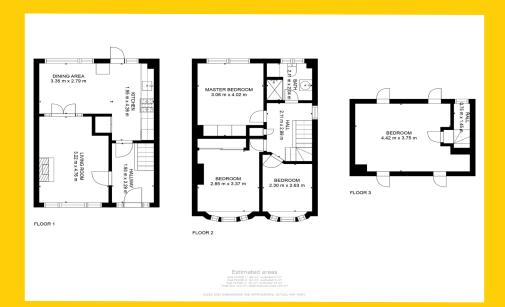

### Accommodation

Entrance Hall 3.3m x 1.9m Wooden flooring with carpet to stairs and under stairs storage.

Lounge

3.3m x 5.2m Wooden flooring with open fire with feature surround.

Kitchen 4.6m x 5.3m Tiled to floor with fully fitted kitchen. Bedroom 2 3.4m x 3.4m Double bedroom to the rear of the property with laminate flooring and fitted wardrobes.

Bedroom 3 2.3m x 2.1m Single bedroom to the front of the property with laminate flooring.

Attic 4.0m x 3.6m Carpet to flooring with storage.

Bedroom 1 3.6m x 2.9m Double bedroom to the front of the property with laminate flooring and fitted wardrobes.

## **Floor Plans**