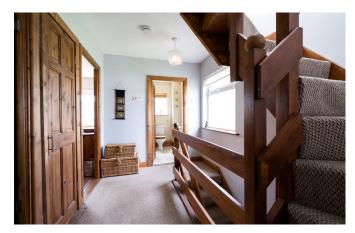

### Accommodation

Entrance Hall 3.3m x 1.9m Wooden flooring with carpet to stairs and under stairs storage.

Lounge

3.3m x 5.2m Wooden flooring with open fire with feature surround.

Kitchen 4.6m x 5.3m Tiled to floor with fully fitted kitchen. Bedroom 2 3.4m x 3.4m Double bedroom to the rear of the property with laminate flooring and fitted wardrobes.