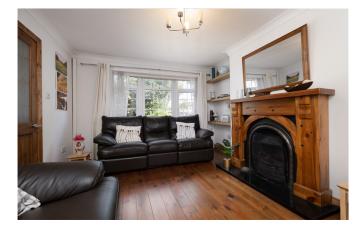

### Accommodation

Entrance Hall 3.3m x 1.9m Wooden flooring with carpet to stairs and under stairs storage.

Lounge

3.3m x 5.2m Wooden flooring with open fire with feature surround.

Kitchen 4.6m x 5.3m Tiled to floor with fully fitted kitchen. Bedroom 2 3.4m x 3.4m Double bedroom to the rear of the property with laminate flooring and fitted wardrobes.