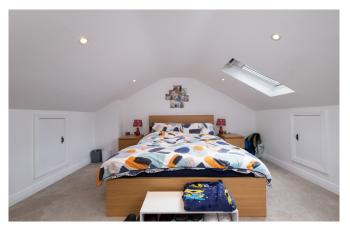

Bedroom 3 2.3m x 2.1m Single bedroom to the front of the property with laminate flooring.

Attic 4.0m x 3.6m Carpet to flooring with storage.

Bedroom 1 3.6m x 2.9m Double bedroom to the front of the property with laminate flooring and fitted wardrobes.