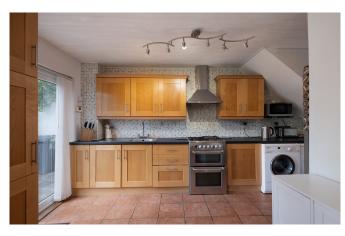

### Accommodation

Entrance Hall 3.3m x 1.9m Wooden flooring with carpet to stairs and under stairs storage.

Lounge

3.3m x 5.2m Wooden flooring with open fire with feature surround.

Kitchen 4.6m x 5.3m Tiled to floor with fully fitted kitchen. Bedroom 2 3.4m x 3.4m Double bedroom to the rear of the property with laminate flooring and fitted wardrobes.