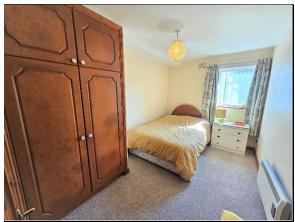

### Accommodation

**Entrance Porch** 

| Living / Dining Room | 4.2m x 4.0m | Laminate wood flooring. Double doors to west facing balcony. |
|----------------------|-------------|--------------------------------------------------------------|
| Kitchen              | 2.3m x 2.2m | Tiled floor.                                                 |
| Bedroom No.1         | 3.9m x 2.6m | Fitted wardrobe. Shower En-suite off.                        |
| En-suite             | 1.6m x 1.4m | Tiled floor. Walls part tiled.                               |
| Bedroom No.2         | 3.0m x 2.4m |                                                              |
| Bathroom             | 1.7m x 1.6m | Tiled floor. Walls part tiled.                               |
| Hot press / Storage  |             |                                                              |

Living / Dining Room

Kitchen

Bedroom No.1

Bedroom No.2

<sub>ਫ਼</sub>ୖୄਞĔୖୖ୰ୢ

Bathroom