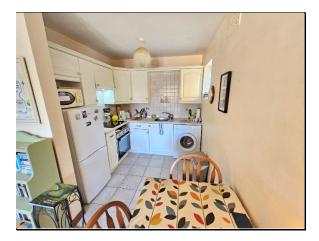

### Accommodation

**Entrance Porch** 

| Living / Dining Room | 4.2m x 4.0m | Laminate wood flooring. Double doors to west facing balcony. |
|----------------------|-------------|--------------------------------------------------------------|
| Kitchen              | 2.3m x 2.2m | Tiled floor.                                                 |
| Bedroom No.1         | 3.9m x 2.6m | Fitted wardrobe. Shower En-suite off.                        |
| En-suite             | 1.6m x 1.4m | Tiled floor. Walls part tiled.                               |
| Bedroom No.2         | 3.0m x 2.4m |                                                              |
| Bathroom             | 1.7m x 1.6m | Tiled floor. Walls part tiled.                               |
| Hot press / Storage  |             |                                                              |

Living / Dining Room

Kitchen

Bedroom No.1

Bedroom No.2

<sub>ਫ਼</sub>ୖୄਞĔୖୖ୰ୢ

Bathroom