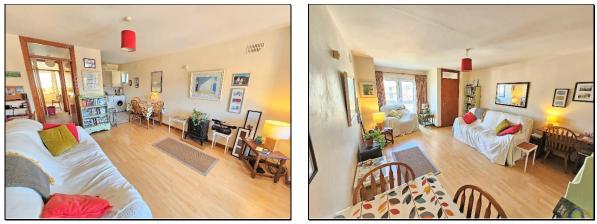

### Accommodation

**Entrance Porch** 

| Living / Dining Room | 4.2m x 4.0m | Laminate wood flooring. Double doors to west facing balcony. |
|----------------------|-------------|--------------------------------------------------------------|
| Kitchen              | 2.3m x 2.2m | Tiled floor.                                                 |
| Bedroom No.1         | 3.9m x 2.6m | Fitted wardrobe. Shower En-suite off.                        |
| En-suite             | 1.6m x 1.4m | Tiled floor. Walls part tiled.                               |
| Bedroom No.2         | 3.0m x 2.4m |                                                              |
| Bathroom             | 1.7m x 1.6m | Tiled floor. Walls part tiled.                               |
| Hot press / Storage  |             |                                                              |

Living / Dining Room

Kitchen

Bedroom No.1

Bedroom No.2

<sub>ਫ਼</sub>ୖୄਞĔୖୖ୰ୢ

Bathroom