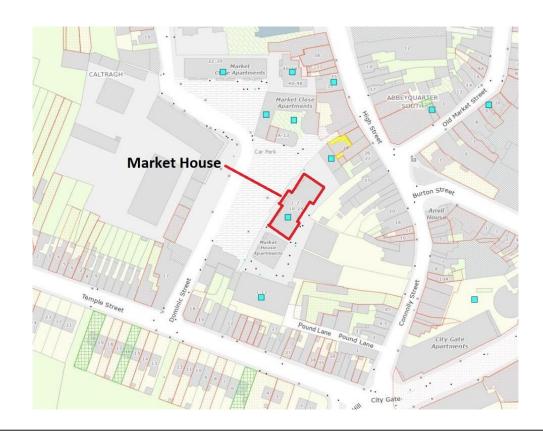

# Apt No.15 Market House, Market Yard, Sligo F91 A628 2 Bedroom First Floor Apartment 56 m<sup>2</sup> / 603 ft<sup>2</sup> Guide Price: €149,000

Very well presented 2 bedroom, 2 bathroom, 'own door' first floor apartment set in a most convenient town centre location, within short strolling distance of all amenities. This spacious unit enjoys a bright west facing aspect, with double doors opening to overlook the market yard. This is an excellent opportunity for owner occupiers and investors alike. Features include: \* Electric storage heating. \* uPVC double glazing. \* Bathroom plus En-suite shower room. Viewing is highly recommended.