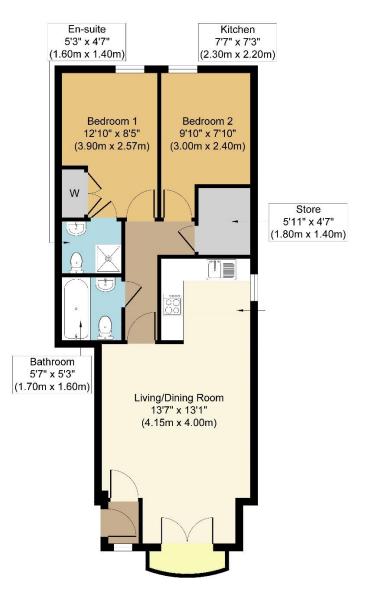

or. Walls part tiled.                               |
| Hot press / Storage  |             |                                                              |

#### **Features**

- Convenient town centre location.
- Partly furnished.
- Parking.
- Ideal investment opportunity or starter home.
- West facing balcony overlooking Market Yard
- uPVC double glazed windows & double doors to balcony.
- Electric storage heating.
- Management Co Fees c. €1,895 per annum. Includes block policy insurance, general maintenance and refuse.
- High speed broadband available in area.
- BER: D1 BER No: 101154870 Energy Performance Indicator: 227.92 kWh/m²/yr







Living / Dining Room



Kitchen



Bedroom No.1



Bedroom No.2

<sub>ਫ਼</sub>ୖୄਞĔୖୖ୰ୢ



Bathroom



### Floor Plan – For Indicative Purposes Only



#### **Contact Negotiator**

Mark Mulholland T: 071 9142845 M: 087 2629464 E: mulholland@propertypartners.ie



Disclaimer - These particulars do not constitute an offer or contract. Measurements are approximate and no responsibility is taken for any mis-statement or omission in these particulars, which are for the guidance of intending purchasers only. All negotiations must be done through Property Partners Mulholland