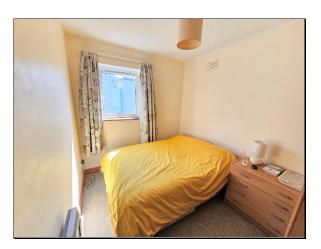

### Accommodation

**Entrance Porch** 

| Living / Dining Room | 4.2m x 4.0m | Laminate wood flooring. Double doors to west facing balcony. |
|----------------------|-------------|--------------------------------------------------------------|
| Kitchen              | 2.3m x 2.2m | Tiled floor.                                                 |
| Bedroom No.1         | 3.9m x 2.6m | Fitted wardrobe. Shower En-suite off.                        |
| En-suite             | 1.6m x 1.4m | Tiled floor. Walls part tiled.                               |
| Bedroom No.2         | 3.0m x 2.4m |                                                              |
| Bathroom             | 1.7m x 1.6m | Tiled floor. Walls part tiled.                               |
| Hot press / Storage  |             |                                                              |

Living / Dining Room

Kitchen

Bedroom No.1

Bedroom No.2

<sub>ਫ਼</sub>ୖୄਞĔୖୖ୰ୢ

Bathroom