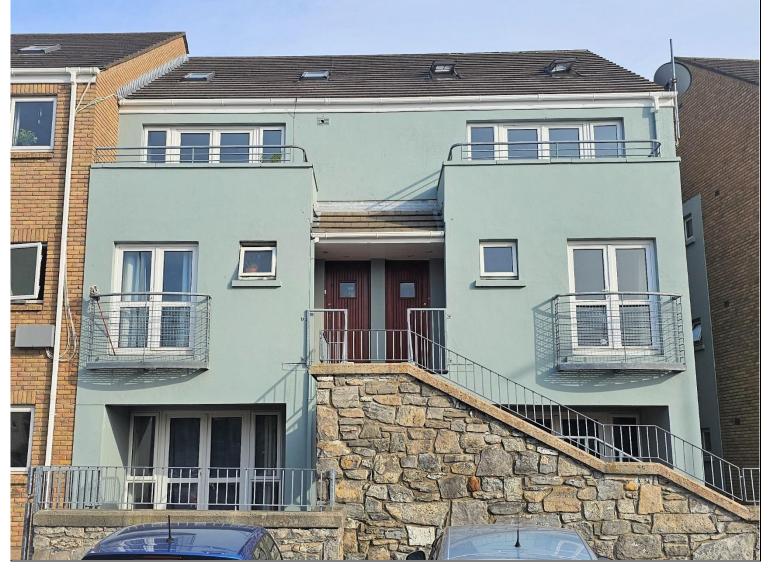

# Apt No.15 Market House, Market Yard, Sligo F91 A628 2 Bedroom First Floor Apartment 56 m<sup>2</sup> / 603 ft<sup>2</sup> Guide Price: €149,000

Very well presented 2 bedroom, 2 bathroom, 'own door' first floor apartment set in a most convenient town centre location, within short strolling distance of all amenities. This spacious unit enjoys a bright west facing aspect, with double doors opening to overlook the market yard. This is an excellent opportunity for owner occupiers and investors alike. Features include: \* Electric storage heating. \* uPVC double glazing. \* Bathroom plus En-suite shower room. Viewing is highly recommended.

#### **Features**

- Convenient town centre location.
- Partly furnished.
- Parking.
- Ideal investment opportunity or starter home.
- West facing balcony overlooking Market Yard
- uPVC double glazed windows & double doors to balcony.
- Electric storage heating.
- Management Co Fees c. €1,895 per annum. Includes block policy insurance, general maintenance and refuse.
- High speed broadband available in area.
- BER: D1 BER No: 101154870 Energy Performance Indicator: 227.92 kWh/m²/yr