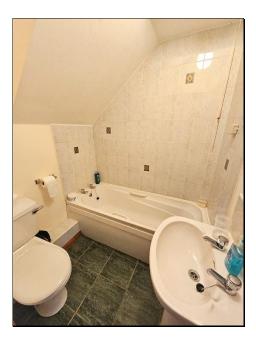

### Accommodation

**Entrance Porch** 

| Living / Dining Room | 4.2m x 4.0m | Laminate wood flooring. Double doors to west facing balcony. |
|----------------------|-------------|--------------------------------------------------------------|
| Kitchen              | 2.3m x 2.2m | Tiled floor.                                                 |
| Bedroom No.1         | 3.9m x 2.6m | Fitted wardrobe. Shower En-suite off.                        |
| En-suite             | 1.6m x 1.4m | Tiled floor. Walls part tiled.                               |
| Bedroom No.2         | 3.0m x 2.4m |                                                              |
| Bathroom             | 1.7m x 1.6m | Tiled floor. Walls part tiled.                               |
| Hot press / Storage  |             |                                                              |

Living / Dining Room

Kitchen

Bedroom No.1

Bedroom No.2

<sub>ਫ਼</sub>ୖୄਞĔୖୖ୰ୢ

Bathroom