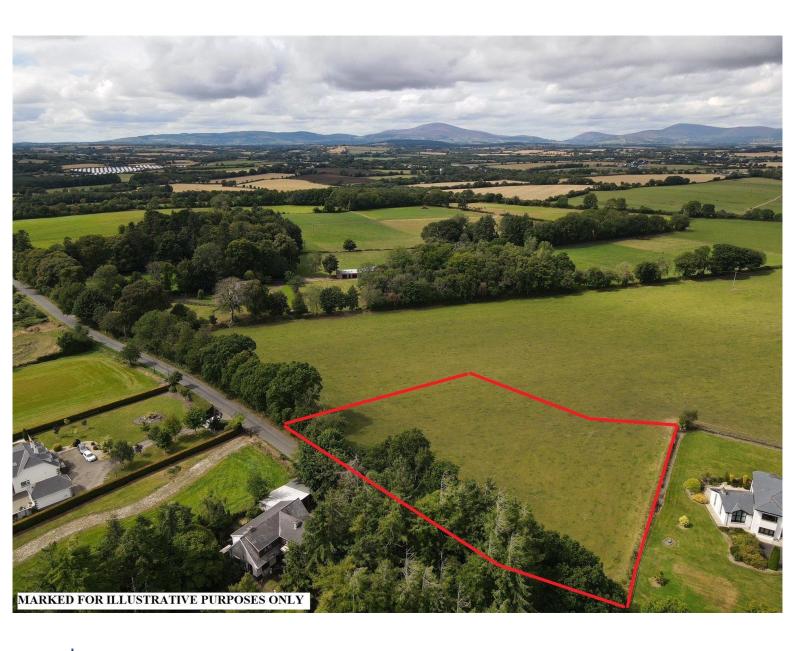

## For Sale

Asking Price: €95,000

Site B, Ballynapierce, Enniscorthy, Co. Wexford Large 1.36 acre approximately plot of ground situated in the very scenic area just 3.5kms outside of Enniscorthy town.

The site is being sold subject to planning permission and has a large amount of road frontage. While Enniscorthy town is just a short drive away, the N30 link road to the M11 motorway is only a 6 minute drive, leaving south Dublin just over an hour's drive away.