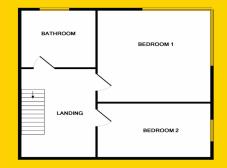

# **FLOOR PLANS**

### BALCONY

Full width paved balcony. Park and mountain views, south facing.

BEDROOM 1 10'4" x 10'1" (3.2m x m) Located upstairs, double bedroom with carpet.

#### **BEDROOM 2**

11'5" x 10'4" (3.4m x 3.2m) Located upstairs, double bedroom, carpet built in wardrobes, 2 large windows.

#### BATHROOM

7'2" x 5'9" (2.2m x 1.8m) Located upstairs tiled to floor, fitted with wc, bath, shower and wash hand basin.

raycooke.ie