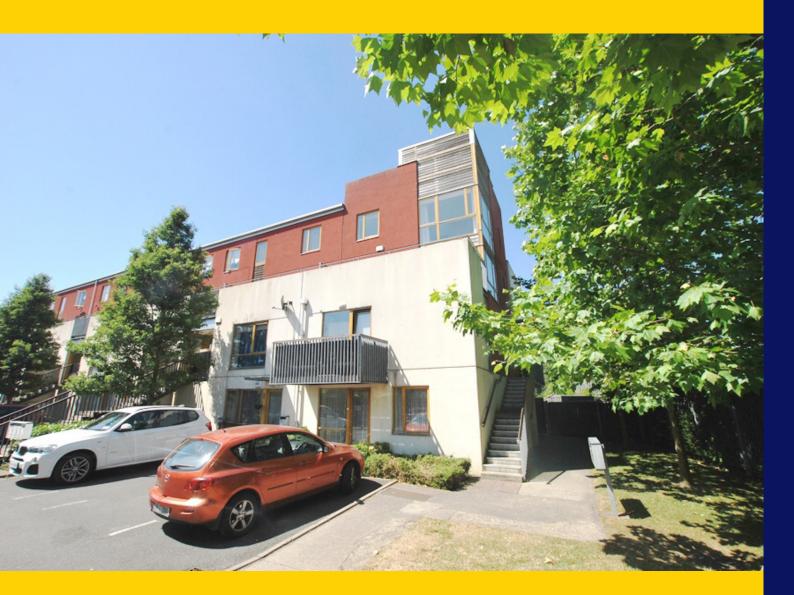

6 Cedarbrook Way Cherry Orchard Dublin 10

Two Bedroom Apartment c.71sq.m. / 764sq.ft.

Price: €185,000

raycooke.ie

## DESCRIPTION

**RAY COOKE AUCTIONEERS** are delighted to present this magnificent two bedroom "own door duplex apartment" to the market on Cedarbrook Way, Dublin 10. This magnificent development boasts an idyllic setting within walking distance of Park West Train Station, bringing you directly into Heuston Station and Grand Canal Dock within minutes, and a host of bus routes found within arm's reach. The M50 Motorway and Liffey Valley Shopping Centre are both easily accessible within minutes by car. Most spacious interior living accommodation, split over two floors, comprises of entrance hallway, guest wc, extra-large lounge with separate kitchen, two double bedrooms, main family bathroom and multiple storage rooms. Off the lounge you are greeted by a generous balcony with ample outside space and stunning mountain views. No. 6 comes to the market in very good condition from and benefits from a cul-de-sac position, an own door entrance and a fitted kitchen. This one is sure to appeal to both 1st time buyers and investors; early viewing is highly advised!

# **FEATURES**

- BER E2
- c. 764 sq ft
- Management fee c. 880 per annum
- Designated car parking space
- 1st floor own door entrance
- Duplex style property split over 2 floors
- Double glazed windows
- Electric heating
- Very good condition throughout
- Two generous double bedrooms
- Bright dual aspect master bedroom
- Extra large living room
- Plenty of additional storage
- Generous balcony with south facing orientation
- Ideal for both 1st time buyers and investors
- Extremely attractive yields on offer locally
- Highly sought after development
- Park West Train Station within walking distance
- Viewing highly advised!