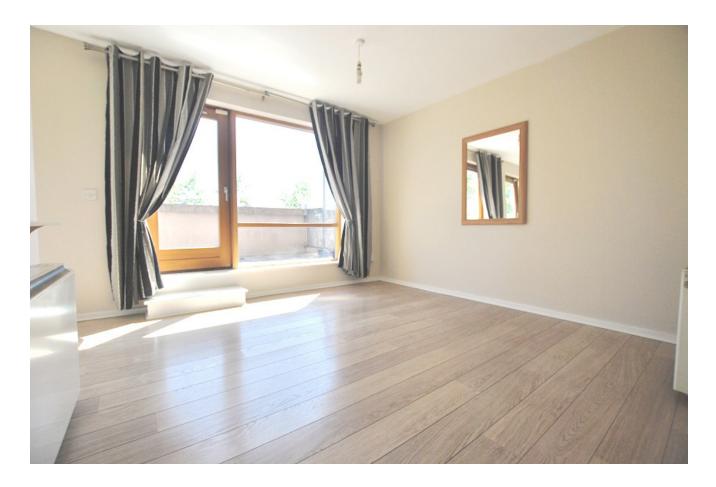

#### LOUNGE

11'8' x 11'4" (3.6m x 3.5m) Laminate flooring, access to balcony, access to kitchen area.

### KITCHEN/BREAKFAST AREA

11'8" x 9'1" (3.6m x 2.8m) Laminate flooring, L-shaped kitchen. Balcony access bright dual aspect room.

### BALCONY

Full width paved balcony. Park and mountain views, south facing.

BEDROOM 1 10'4" x 10'1" (3.2m x m) Located upstairs, double bedroom with carpet.