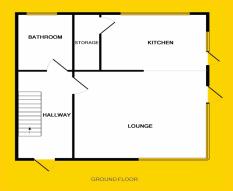

# **FLOOR PLANS**

#### **ENTRANCE HALL**

Stairs to 1st floor living accomodation, landing gives access to guest wc and lounge.

#### LOUNGE

11'8' x 11'4" (3.6m x 3.5m) Laminate flooring, access to balcony, access to kitchen area.

### KITCHEN/BREAKFAST AREA

11'8" x 9'1" (3.6m x 2.8m) Laminate flooring, L-shaped kitchen. Balcony access bright dual aspect room.