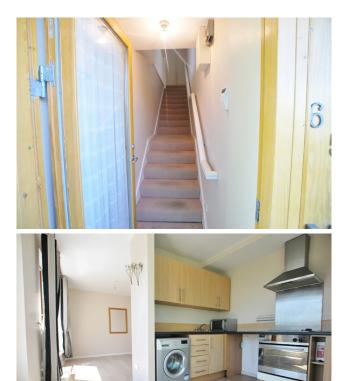

#### **ENTRANCE HALL**

Stairs to 1st floor living accomodation, landing gives access to guest wc and lounge.

### KITCHEN/BREAKFAST AREA

11'8" x 9'1" (3.6m x 2.8m) Laminate flooring, L-shaped kitchen. Balcony access bright dual aspect room.