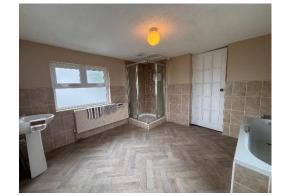

11'01 x 10'05 (3.4 x 3.2 wall

WHB, WC, Bath and Shower Area with Triton Electric Shower. Tiles on the floor and  $\frac{1}{2}$  way up the walls.