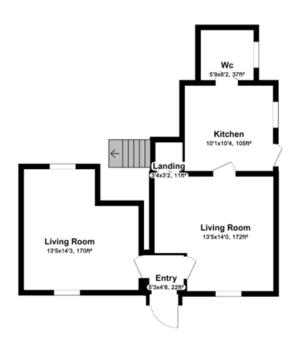

### ACCOMMODATION COMPRISING THE FOLLOWING:~

**GROUND FLOOR** 

Entrance Porch Tiles on floor, sitting room to the left, dining-living to the right.

5'8 x 4'4 (1.8 x 1.3)

Sitting Room Laminate timber flooring, stone fireplace with timber

mantle, solid fuel stove, 2 x windows 14'4 x 13'4 (4.5 x 4.1)

Dining-Living Room

15'3 x 14'7 (4.7 x 4.5)

Laminate timber flooring, Stanley oil range, door leads to kitchen, and door to stairwell.

Kitchen

11' x 10'2 (3.3 x 3.1)

Laminate timber flooring, kitchen units at floor and eye level. Includes Hoover washing machine, Beko fridge freezer and Gas Normende free-standing cooker. Door leads into a wetroom / bathroom and door leading out to yard / garden to side of house.

Bathroom

6' x 7' (1.8 x 2.1)

WHB, WC and Shower Area with Triton Electric Shower. Cladding on walls, tiled floor.

**FIRST FLOOR** 

**Landing** Laminate flooring

3'9 x 24'6 (1.2 x 7.5)

Bedroom 1 Laminate timber floors, access to attic; 2 x windows