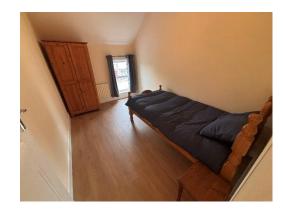

13'7 x 11'4 (4.2 x 3.5) 7'07 x 4'5 (2.1 x 1.4)

Bedroom 2

Laminate flooring

12'3 X 8'6 (3.7 X 2.6)

Bedroom 3

Laminate flooring

7'7 x 12'07 (2.3 x 3.7)

Bathroom