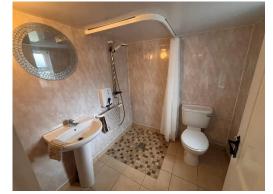

Bathroom

6' x 7' (1.8 x 2.1)

WHB, WC and Shower Area with Triton Electric Shower. Cladding on walls, tiled floor.

**FIRST FLOOR** 

**Landing** Laminate flooring

3'9 x 24'6 (1.2 x 7.5)

Bedroom 1 Laminate timber floors, access to attic; 2 x windows

11'01 x 10'05 (3.4 x 3.2 wall

WHB, WC, Bath and Shower Area with Triton Electric Shower. Tiles on the floor and  $\frac{1}{2}$  way up the walls.