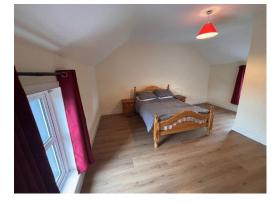

Bathroom

6' x 7' (1.8 x 2.1)

WHB, WC and Shower Area with Triton Electric Shower. Cladding on walls, tiled floor.

**FIRST FLOOR** 

**Landing** Laminate flooring

3'9 x 24'6 (1.2 x 7.5)

Bedroom 1 Laminate timber floors, access to attic; 2 x windows

13'7 x 11'4 (4.2 x 3.5) 7'07 x 4'5 (2.1 x 1.4)

Bedroom 2

Laminate flooring

12'3 X 8'6 (3.7 X 2.6)

Bedroom 3

Laminate flooring

7'7 x 12'07 (2.3 x 3.7)

Bathroom