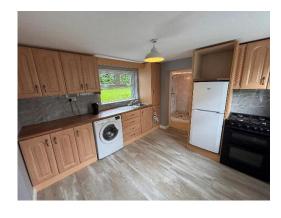

Laminate timber flooring, kitchen units at floor and eye level. Includes Hoover washing machine, Beko fridge freezer and Gas Normende free-standing cooker. Door leads into a wetroom / bathroom and door leading out to yard / garden to side of house.