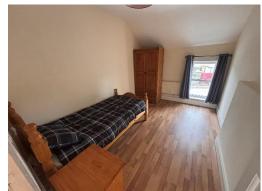

13'7 x 11'4 (4.2 x 3.5) 7'07 x 4'5 (2.1 x 1.4)

Bedroom 2

Laminate flooring

12'3 X 8'6 (3.7 X 2.6)

Bedroom 3

Laminate flooring

7'7 x 12'07 (2.3 x 3.7)

Bathroom