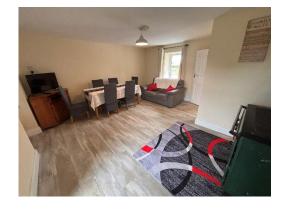

### ACCOMMODATION COMPRISING THE FOLLOWING:~

**GROUND FLOOR** 

Entrance Porch Tiles on floor, sitting room to the left, dining-living to the right.

5'8 x 4'4 (1.8 x 1.3)

Sitting Room Laminate timber flooring, stone fireplace with timber

mantle, solid fuel stove, 2 x windows 14'4 x 13'4 (4.5 x 4.1)

Dining-Living Room

15'3 x 14'7 (4.7 x 4.5)

Laminate timber flooring, Stanley oil range, door leads to kitchen, and door to stairwell.

Kitchen

11' x 10'2 (3.3 x 3.1)