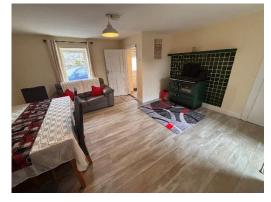

mantle, solid fuel stove, 2 x windows 14'4 x 13'4 (4.5 x 4.1)

Dining-Living Room

15'3 x 14'7 (4.7 x 4.5)

Laminate timber flooring, Stanley oil range, door leads to kitchen, and door to stairwell.

Kitchen

11' x 10'2 (3.3 x 3.1)