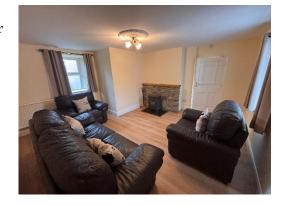

### ACCOMMODATION COMPRISING THE FOLLOWING:~

**GROUND FLOOR** 

Entrance Porch Tiles on floor, sitting room to the left, dining-living to the right.

5'8 x 4'4 (1.8 x 1.3)

Sitting Room Laminate timber flooring, stone fireplace with timber

mantle, solid fuel stove, 2 x windows 14'4 x 13'4 (4.5 x 4.1)

Dining-Living Room

15'3 x 14'7 (4.7 x 4.5)

Laminate timber flooring, Stanley oil range, door leads to kitchen, and door to stairwell.

Kitchen

11' x 10'2 (3.3 x 3.1)