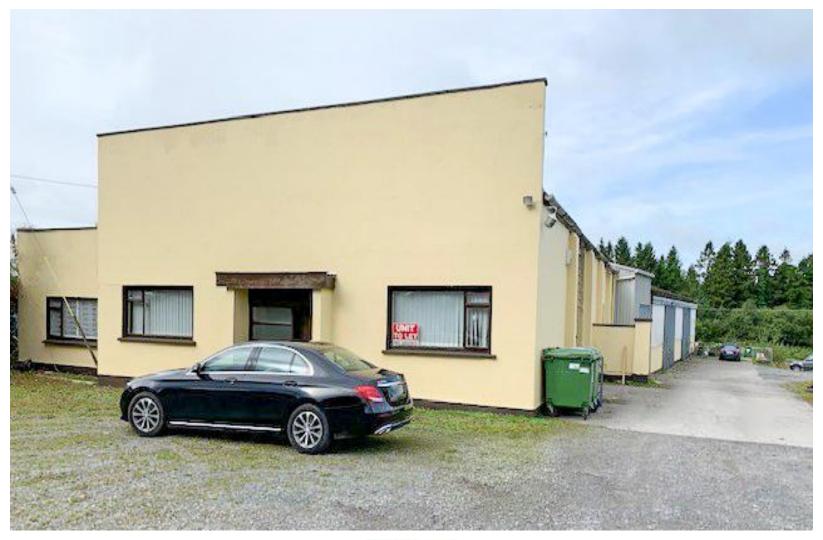

## **DESCRIPTION**

The property comprises of substantial office and warehouse building extending to c. 11,052 Square Feet / 1,027 Square Metres and laid out in an office building to the front and Four commercial units to the rear on a site area of c 1.4 Acres / 0.56 Hectare. There are extensive hard core yards and car parking.

## **ACCOMMODATION**

UNIT 1 OFFICE & WAREHOUSE c. 2,360 Sq. Ft/ 219 Sq. Mt. Vacant.

**UNIT 4 WAREHOUSE** 

UNIT 2 WAREHOUSE c. 1,775 Sq. Ft/ 165 Sq. Mt. Let on Short Term Tenancy.

UNIT 3 WAREHOUSE c. 1,076 Sq. Ft/ 100 Sq. Mt. Let on Short Term Tenancy.