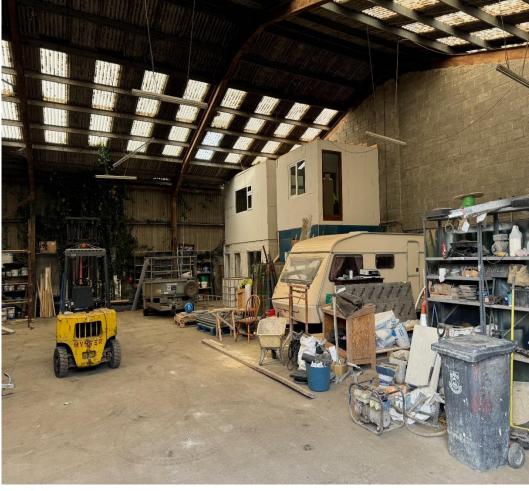

## **DESCRIPTION**

The property comprises of substantial office and warehouse building extending to c. 11,052 Square Feet / 1,027 Square Metres and laid out in an office building to the front and Four commercial units to the rear on a site area of c 1.4 Acres / 0.56 Hectare. There are extensive hard core yards and car parking.

## **ACCOMMODATION**

UNIT 1 OFFICE & WAREHOUSE c. 2,360 Sq. Ft/ 219 Sq. Mt. Vacant.

**UNIT 4 WAREHOUSE** 

UNIT 2 WAREHOUSE c. 1,775 Sq. Ft/ 165 Sq. Mt. Let on Short Term Tenancy.

UNIT 3 WAREHOUSE c. 1,076 Sq. Ft/ 100 Sq. Mt. Let on Short Term Tenancy.

c. 3,575 Sq. Ft/ 332 Sq. Mt. Let on Short Term Tenancy.

UNIT 5 WAREHOUSE c. 2,266 Sq. Ft/ 210 Sq. Mt. Let on short term tenancy.

## **GALLERY**