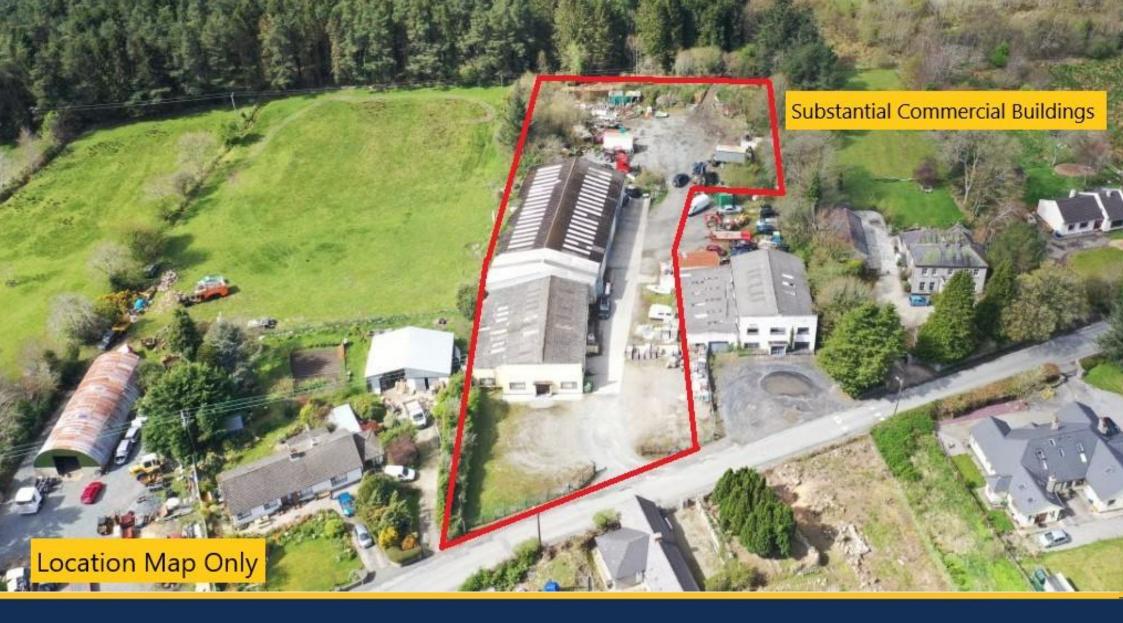

SUBSTANTIAL COMMERCIAL BUILDINGS ON c. 1.4 ACRE /0.56 HECTARE

LAKE DRIVE | VALLEYMOUNT VILLAGE | NR. BLESSINGTON | CO. WICKLOW

## **DESCRIPTION**

The property comprises of substantial office and warehouse building extending to c. 11,052 Square Feet / 1,027 Square Metres and laid out in an office building to the front and Four commercial units to the rear on a site area of c 1.4 Acres / 0.56 Hectare. There are extensive hard core yards and car parking.