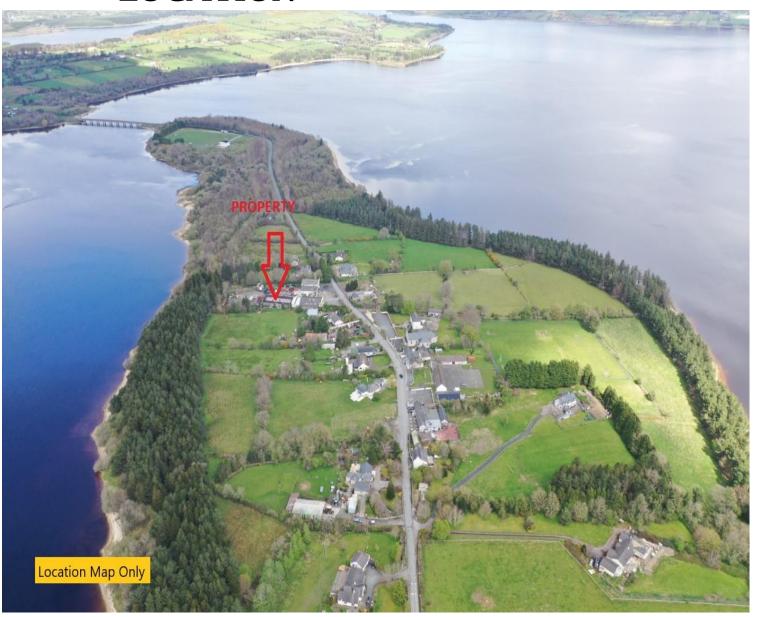

### **LOCATION**

Situated on the Lake Drive road (R758) in the village of Valleymount and beside all amenities including the Church, School and Public House. Valleymount village is situated c. 7.5 Km. South of Blessington on the Blessington Lakes, just off the N81 within easy commuting distance of Dublin City. Valleymount is serviced by the Dublin Bus 65 route which connects to Dublin. The area is renowned for its scenery and beauty with a host of local amenities such as Golf in the nearby Tulfarris & Blessington Lakes Golf Clubs, Horse Riding, Sailing, Hill walking and much more. The village is on a peninsula in the Blessington Lakes, the lake and surrounds have long been recognised as an area of scenic beauty and relaxation, in addition to angling, sailing, kayaking and rowing clubs are active on the lake. Punchestown National Hunt Race Course is a 10 minute drive. Glendalough and The Wicklow Mountains National Park is 20kms. Blessington: c. 8.6kms. Dublin: c. 43kms.