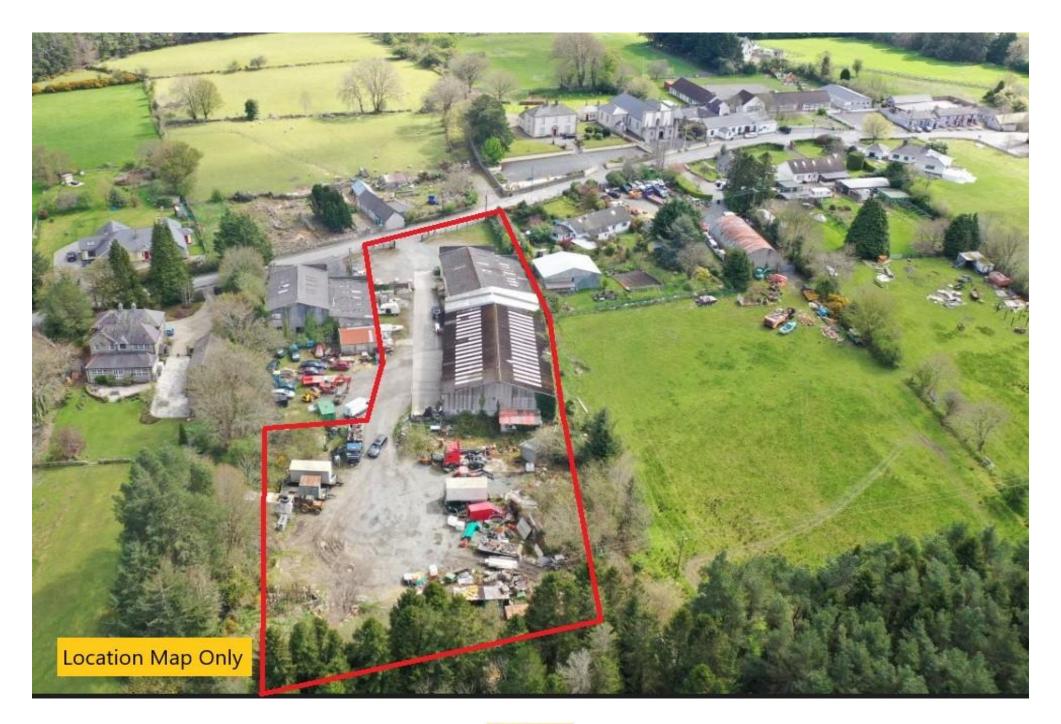

### **LOCATION**

Situated on the Lake Drive road (R758) in the village of Valleymount and beside all amenities including the Church, School and Public House. Valleymount village is situated c. 7.5 Km. South of Blessington on the Blessington Lakes, just off the N81 within easy commuting distance of Dublin City. Valleymount is serviced by the Dublin Bus 65 route which connects to Dublin. The area is renowned for its scenery and beauty with a host of local amenities such as Golf in the nearby Tulfarris & Blessington Lakes Golf Clubs, Horse Riding, Sailing, Hill walking and much more. The village is on a peninsula in the Blessington Lakes, the lake and surrounds have long been recognised as an area of scenic beauty and relaxation, in addition to angling, sailing, kayaking and rowing clubs are active on the lake. Punchestown National Hunt Race Course is a 10 minute drive. Glendalough and The Wicklow Mountains National Park is 20kms. Blessington: c. 8.6kms. Dublin: c. 43kms.

## **DESCRIPTION**

The property comprises of substantial office and warehouse building extending to c. 11,052 Square Feet / 1,027 Square Metres and laid out in an office building to the front and Four commercial units to the rear on a site area of c 1.4 Acres / 0.56 Hectare. There are extensive hard core yards and car parking.