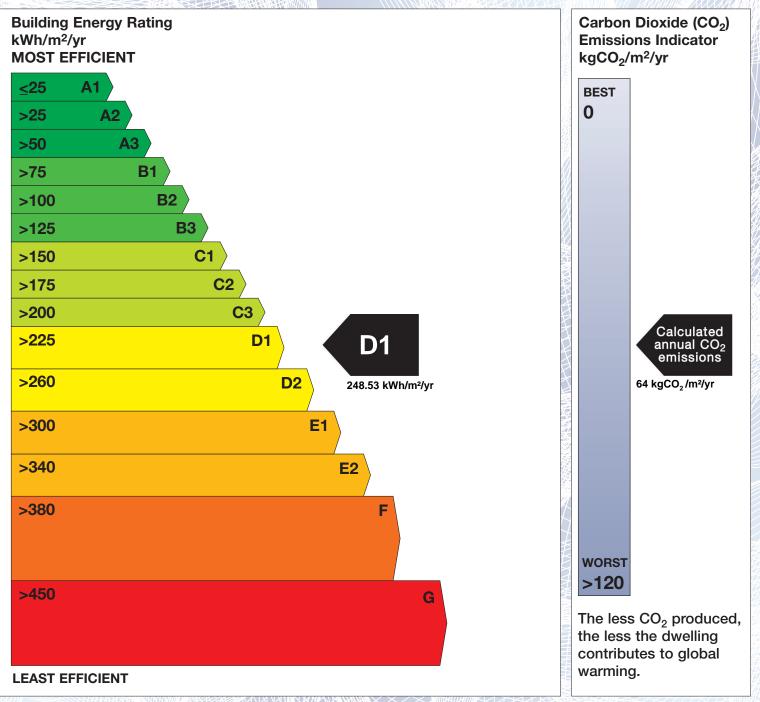

## **Building Energy Rating (BER)**

| BER for the buildi  | ng detailed below is:                       | D1        |
|---------------------|---------------------------------------------|-----------|
| Address             | 111 MERRION PARK<br>BLACKROCK<br>CO. DUBLIN |           |
| BER Number          | 100824218                                   |           |
| Date of Issue       | 02/07/2009                                  |           |
| Valid Until         | 02/07/2019                                  |           |
| Assessor Number     | 102480                                      |           |
| Assessor Company No | 102479                                      | NJ IN NOR |

The Building Energy Rating (BER) is an indication of the energy performance of this dwelling. It covers energy use for space heating, water heating, ventilation and lighting, calculated on the basis of standard occupancy. It is expressed as primary energy use per unit floor area per year (kWh/m<sup>2</sup>/yr).

'A' rated properties are the most energy efficient and will tend to have the lowest energy bills.

**IMPORTANT:** This BER is calculated on the basis of data provided to and by the BER Assessor, and using the version of the assessment software quoted below. A future BER assigned to this dwelling may be different, as a result of changes to the dwelling or to the assessment software.