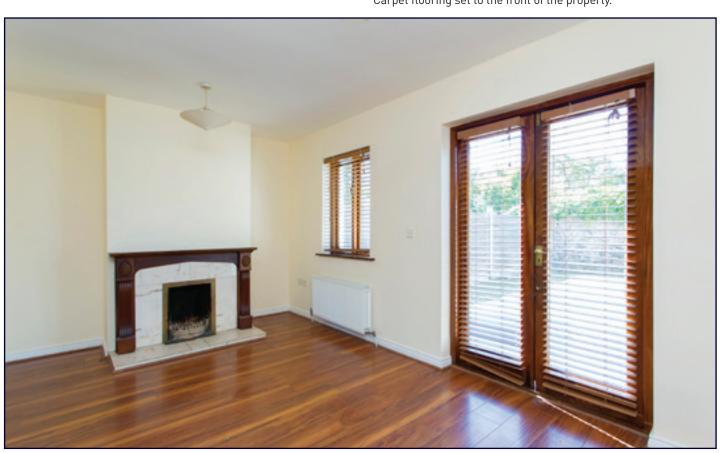

#### LIVING ROOM

2.89m x 4.77m

Bright area featuring open fireplace with wooden surround and marble heart & insert, UPC connection. Double doors leading to rear garden.