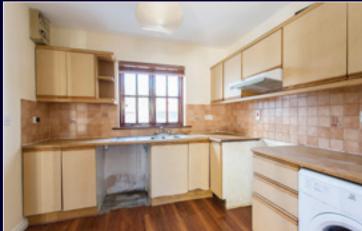

#### **KITCHEN**

2.64m x 2.56m

Fitted kitchen offering an array of wall and base units with stainless steel sink unit, extractor fan and washing machine. Double doors leading to :-