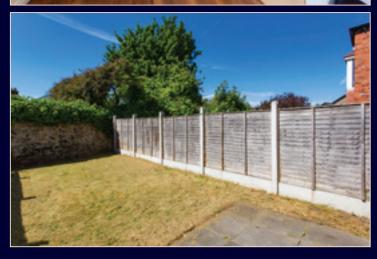

#### **REAR GARDEN**

4.89m x 8.65m

Sunny south facing rear garden laid in lawn and surrounded by timber fencing.