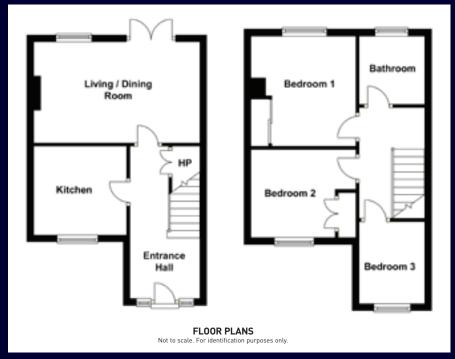

# **ACCOMMODATION**

# **ENTRANCE HALLWAY**

2m x 4.37m

Bright entrance hallway with laminate flooring and under stairs storage.

#### **KITCHEN**

2.64m x 2.56m

Fitted kitchen offering an array of wall and base units with stainless steel sink unit, extractor fan and washing machine. Double doors leading to :-

#### LIVING ROOM

2.89m x 4.77m

Bright area featuring open fireplace with wooden surround and marble heart & insert, UPC connection. Double doors leading to rear garden.

# FIRST FLOOR

#### LANDING

#### BATHROOM

1.89m x 1.78m

Incorporating w.c., w.h.b. and Triton electric shower.

#### BEDROOM 1

2.87m x 2.99m

Carpet flooring and fitted wardrobes overlooking the rear garden.

### BEDROOM 2

2.88m x 2.47m

Carpet flooring and fitted wardrobes set to the front of the property.

#### BEDROOM 3

2.27m x 2.26m

Carpet flooring set to the front of the property.