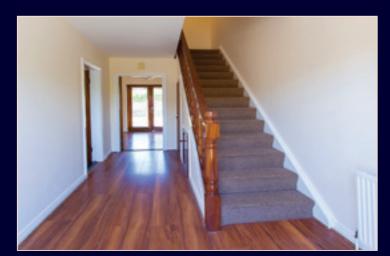

# **ENTRANCE HALLWAY**

2m x 4.37m

Bright entrance hallway with laminate flooring and under stairs storage.