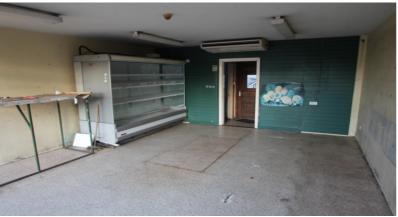

#### **Ideal investment/ Retail Opportunity**

This ground floor retail unit (circa 37 sq.m/ 400 sq foot) is located within the Tullamore Town Centre. The property has excellent window display to front and rear access for deliveries. The unit has open space to front and has a kitchenette and WC facilities to rear of unit. There is ample parking in the immediate vicinity as it faces onto a busy car park.

#### **Ideal investment/ Retail Opportunity**

This ground floor retail unit (circa 37 sq.m/ 400 sq foot) is located within the Tullamore Town Centre. The property has excellent window display to front and rear access for deliveries. The unit has open space to front and WC facilities to rear of unit. There is ample parking in the immediate vicinity as it faces onto a busy car park.