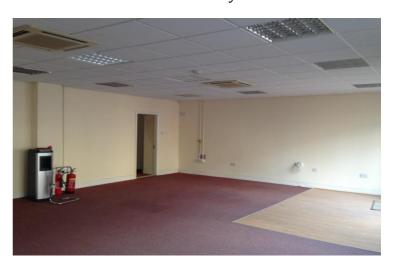

### **DESCRIPTION**

The property comprises a ground floor commercial unit extending to approximately 82.5 sq.m. Internally, the unit is fully fitted out in accordance with its previous office use providing a large open plan area to the front with rear office and separate kitchenette and w.c. The entire is generally in good condition and fully fitted out to include suspended ceiling, recessed lighting, air conditioning and alarm. There is one car parking space provided with the building located in the rear car park.