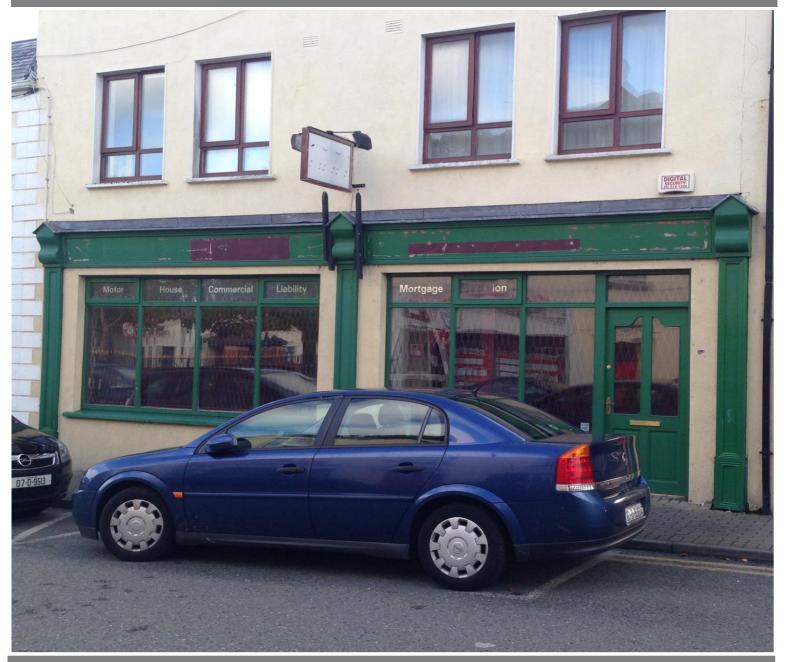

# FOR SALE/TO LET

PRIME COMMERCIAL UNIT GROUND FLOOR (888 sq. ft - 82.5 sq. m)

UNIT 1 WALLACE COURT, EYRE STREET, NEWBRIDGE, CO. KILDARE.

**QUOTING PRICE: €90,000 (EXCL VAT) QUOTING RENT: €9,100 P.A. (EXCL VAT)** 

### **LOCATION**

The property is situated on Eyre Street, which runs parallel to Main Street, in Newbridge Town Centre. The property is within easy walking distance of Main Street and all of the major occupiers in the town including all the Main Banks, the Whitewater Shopping Centre (Debenhams, Marks & Spencer, Boots, Easons), the Post Office and Penneys. The immediate surrounding area is predominantly commercial in nature with a mix of retail and office use.