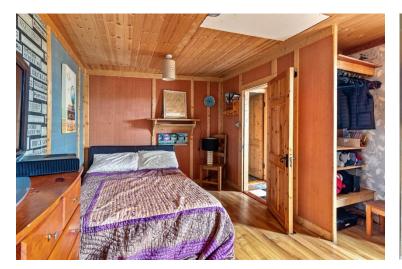

The ground floor includes an entrance porch, a sitting room, living room, dining room and kitchen with an adjoining sunroom. There are 2 bedrooms located on the ground floor, one of which has an en-suite. Upstairs, there are three double bedrooms, one with an en-suite, as well as a large family bathroom.