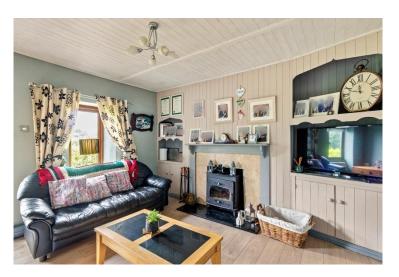

The house retains a traditional character while benefitting from modern features such as PVC double-glazed windows, oil-fired central heating, feature stove, timber and tiled flooring throughout and a private water supply.

The ground floor includes an entrance porch, a sitting room, living room, dining room and kitchen with an adjoining sunroom. There are 2 bedrooms located on the ground floor, one of which has an en-suite. Upstairs, there are three double bedrooms, one with an en-suite, as well as a large family bathroom.