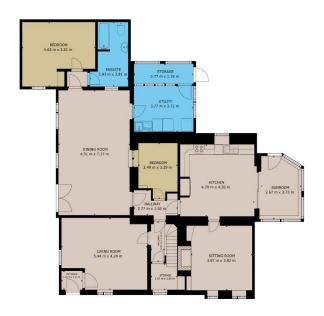

GROUND FLOOR FIRST FLOOR

GROSS INTERNAL AREA

TOTAL: 246.37 m<sup>2</sup>

Whilst every attempt has been made to ensure the accuracy of the floor plan contained here, measurements of doors, windows, rooms and any other items are approximate and no responsibility is taken for any error, omission, or misstatement. This plan is for illustrative purposes only and should be used as such by any prospective purchaser.