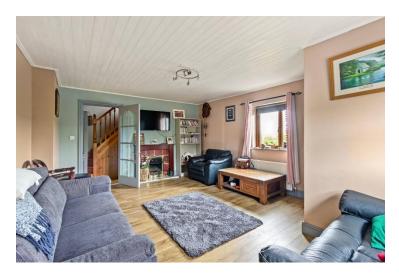

The ground floor includes an entrance porch, a sitting room, living room, dining room and kitchen with an adjoining sunroom. There are 2 bedrooms located on the ground floor, one of which has an en-suite. Upstairs, there are three double bedrooms, one with an en-suite, as well as a large family bathroom.