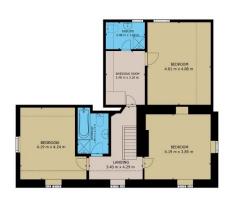

The ground floor includes an entrance porch, a sitting room, living room, dining room and kitchen with an adjoining sunroom. There are 2 bedrooms located on the ground floor, one of which has an en-suite. Upstairs, there are three double bedrooms, one with an en-suite, as well as a large family bathroom.

GROUND FLOOR FIRST FLOOR

GROSS INTERNAL AREA

TOTAL: 246.37 m<sup>2</sup>

Whilst every attempt has been made to ensure the accuracy of the floor plan contained here, measurements of doors, windows, rooms and any other items are approximate and no responsibility is taken for any error, omission, or misstatement. This plan is for illustrative purposes only and should be used as such by any prospective purchaser.