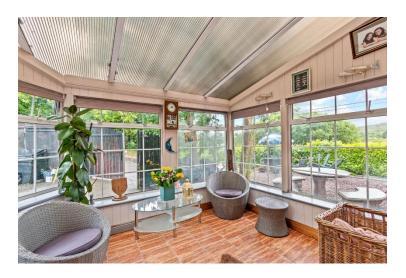

The ground floor includes an entrance porch, a sitting room, living room, dining room and kitchen with an adjoining sunroom. There are 2 bedrooms located on the ground floor, one of which has an en-suite. Upstairs, there are three double bedrooms, one with an en-suite, as well as a large family bathroom.