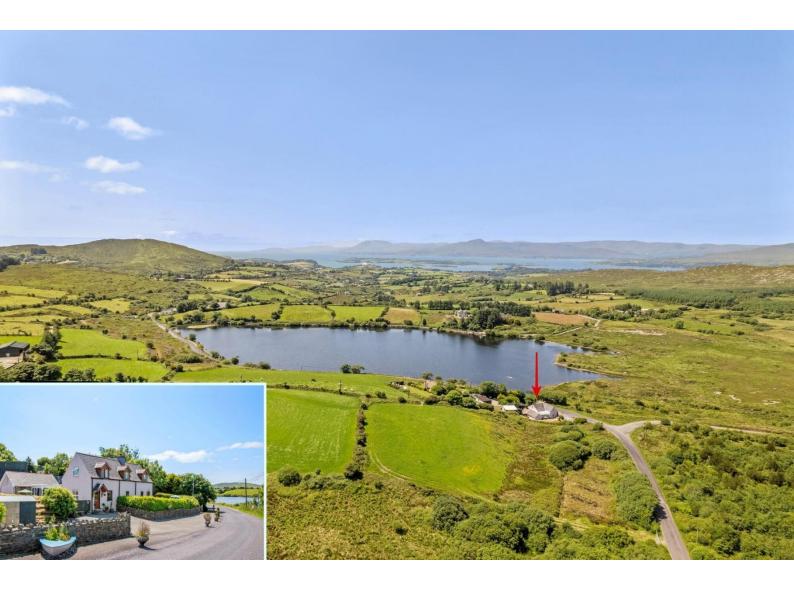

## For Sale

Asking Price: €345,000

Fisherman's Lodge, Derryginagh East, Bantry, Co. Cork, P75 VX23.

Traditional 4/5 bedroom Lodge residence that is renovated and extended into a lakeside family home on 0.6 acre approximately. There are spacious garage areas and workshops on site. The property is located just 3 miles east of Bantry town and adjacent to the noted Lough Bofinna fishing and leisure lake.

Fisherman's Lodge is situated beside Lough Bofinna, a 25-acre freshwater lake known for excellent shore angling. The area is well connected to local walking routes and is less than a five-minute drive approx from Bantry. Cork City is 1 hour approximately by car.