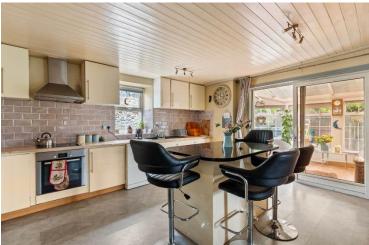

The ground floor includes an entrance porch, a sitting room, living room, dining room and kitchen with an adjoining sunroom. There are 2 bedrooms located on the ground floor, one of which has an en-suite. Upstairs, there are three double bedrooms, one with an en-suite, as well as a large family bathroom.