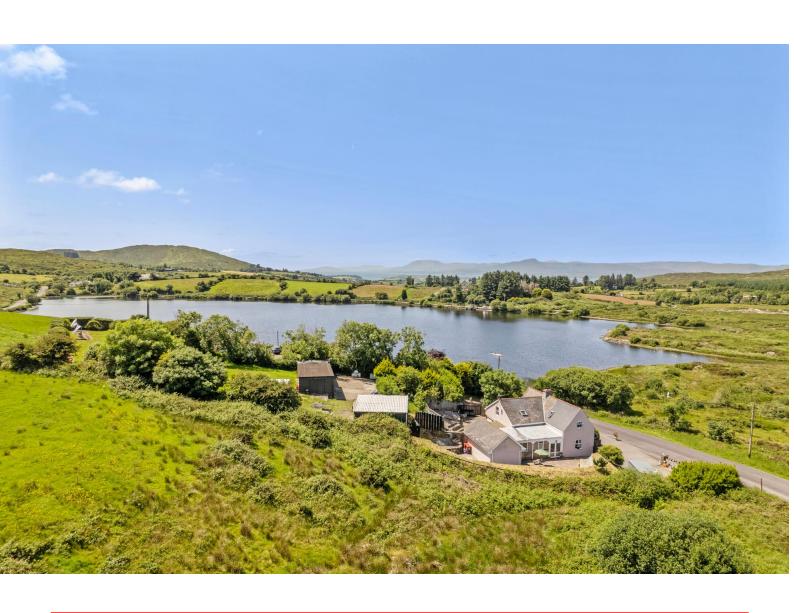

## For Sale

Asking Price: €345,000

Fisherman's Lodge, Derryginagh East, Bantry, Co. Cork, P75 VX23.

Traditional 4/5 bedroom Lodge residence that is renovated and extended into a lakeside family home on 0.6 acre approximately. There are spacious garage areas and workshops on site. The property is located just 3 miles east of Bantry town and adjacent to the noted Lough Bofinna fishing and leisure lake.

Fisherman's Lodge is situated beside Lough Bofinna, a 25-acre freshwater lake known for excellent shore angling. The area is well connected to local walking routes and is less than a five-minute drive approx from Bantry. Cork City is 1 hour approximately by car.