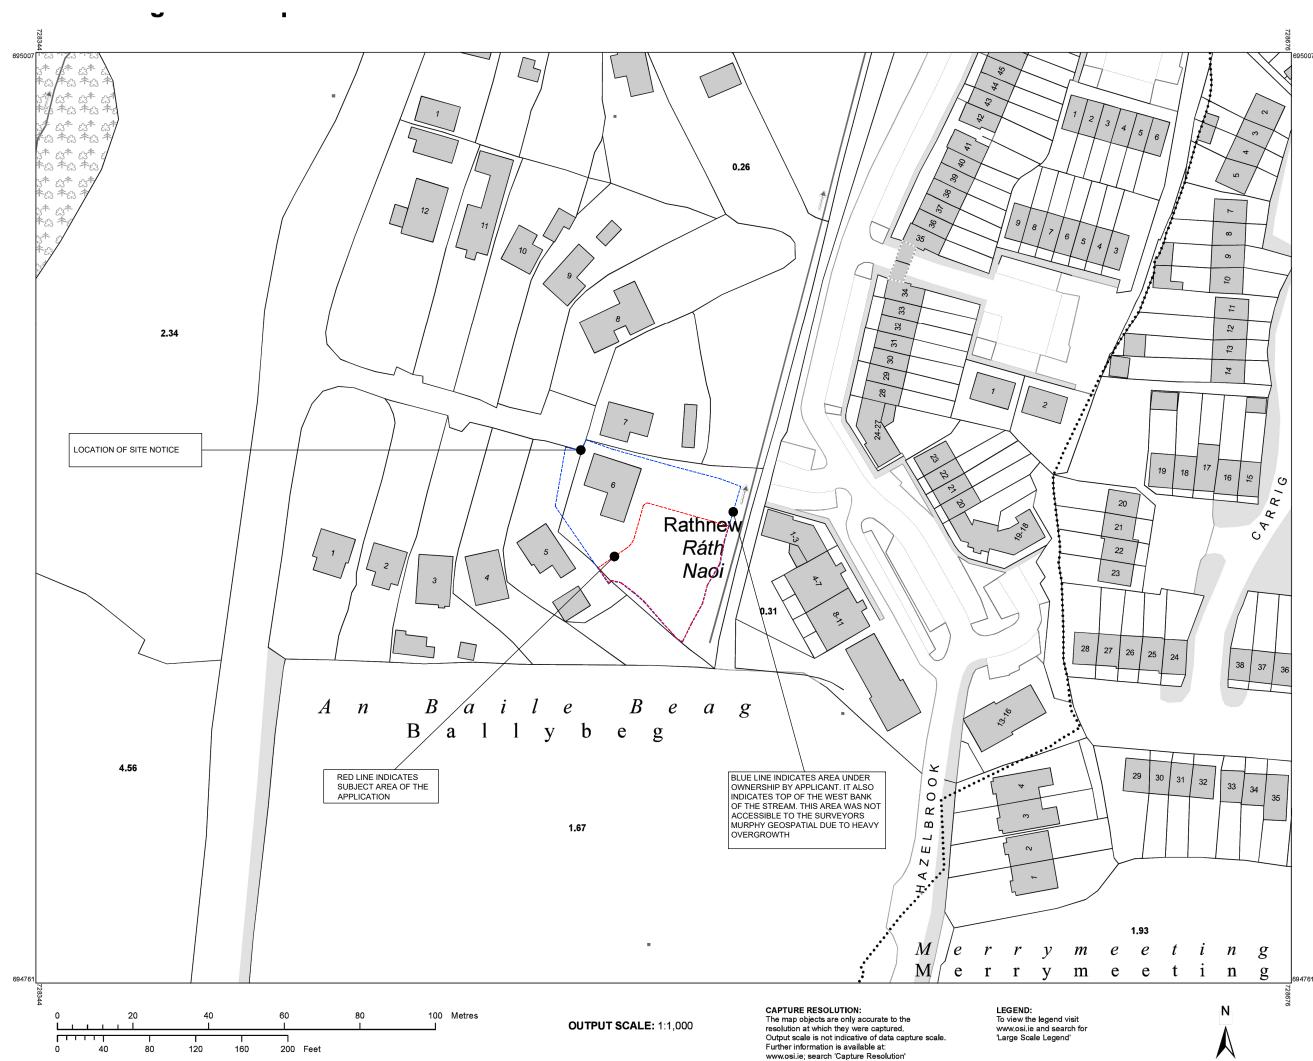

The representation on this map of a road, track or footpath is not evidence of the existence of a right of way.

Topographic maps produced by the National Mapping Division of Tailte Éireann never show legal property boundaries, nor do they show ownership of physical features.