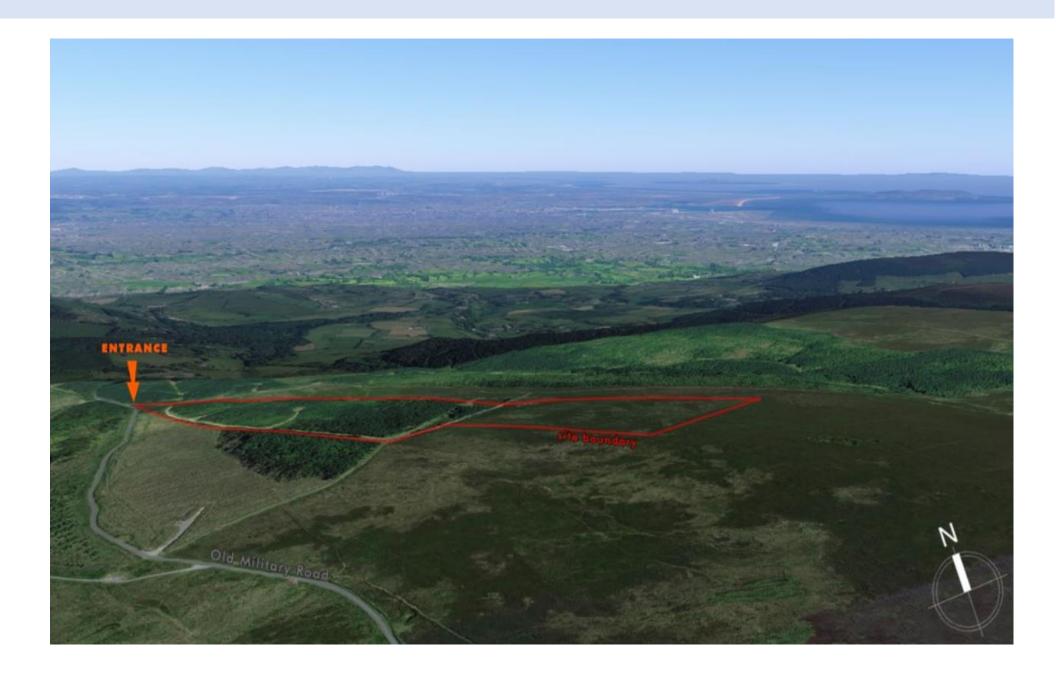

## MATURE FORESTRY PLANTATION C. 46.4 ACRES/ 18.8 HA

KILLAKEE | RATHFARNHAM | CO. DUBLIN

enquiries@jpmdoyle.ie

## **DESCRIPTION:**

The property comprises of c. 46.4 acres/ 18.8 HA., in the townland of Killakee. The lands are serviced by forestry roadways and planted in mainly Sitka Spruce (approximately 20 years old). A portion of the lands are of hill grazing and mountain.