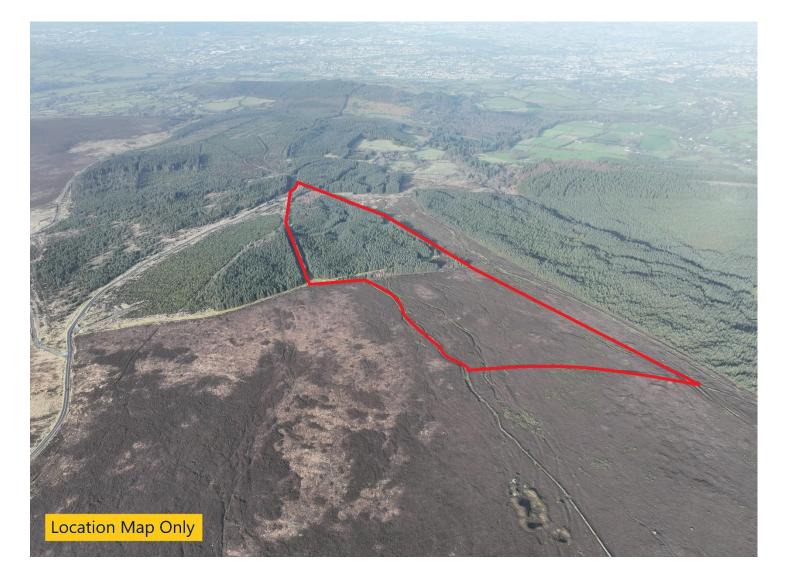

## MATURE FORESTRY PLANTATION C. 46.4 ACRES/ 18.8 HA

KILLAKEE | RATHFARNHAM | CO. DUBLIN

enquiries@jpmdoyle.ie

## **DESCRIPTION:**

The property comprises of c. 46.4 acres/ 18.8 HA., in the townland of Killakee. The lands are serviced by forestry roadways and planted in mainly Sitka Spruce (approximately 20 years old). A portion of the lands are of hill grazing and mountain.