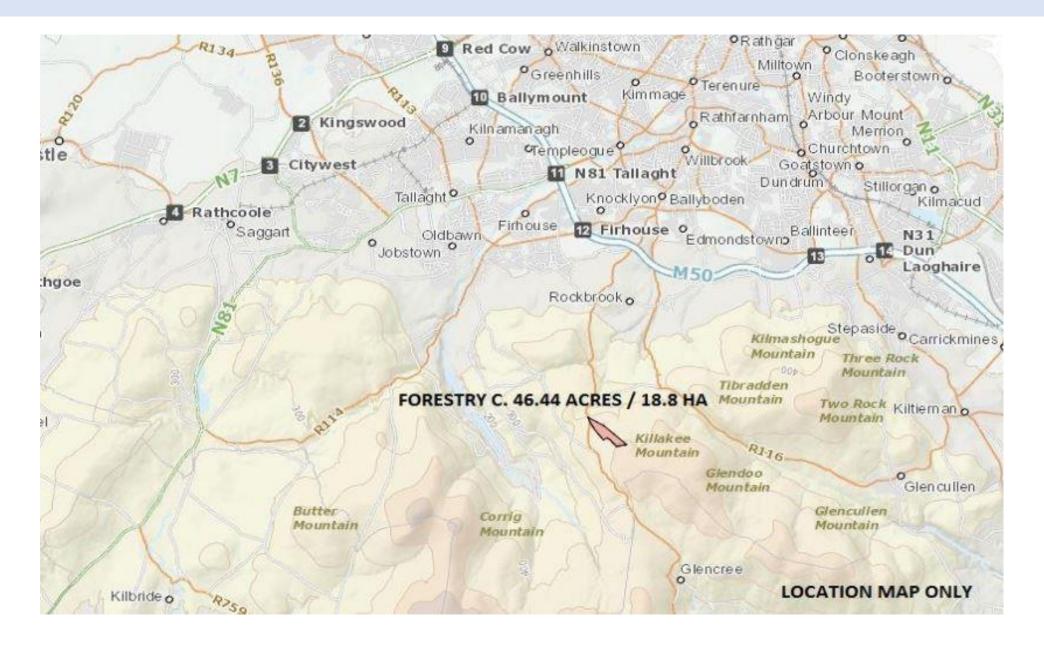

## LOCATION:

Situated on the R115 'Old Military Road', in the townland of Killakee, within 12km of Dublin City Centre. For those who enjoy the great outdoors, the Dublin Mountains are easily accessible, offering various walking trails and hikes. Alongside a choice of sporting and recreational amenities. There are excellent public transport links with many premiums bus routes travelling through the area regularly. The M50 is only a few minutes' drive away. The forestry may also prove suitable for Bike Trails, Dog Walkers, Zip lining, Off-Road Driving & other activities of that nature

## **DESCRIPTION:**

The property comprises of c. 46.4 acres/ 18.8 HA., in the townland of Killakee. The lands are serviced by forestry roadways and planted in mainly Sitka Spruce (approximately 20 years old). A portion of the lands are of hill grazing and mountain.