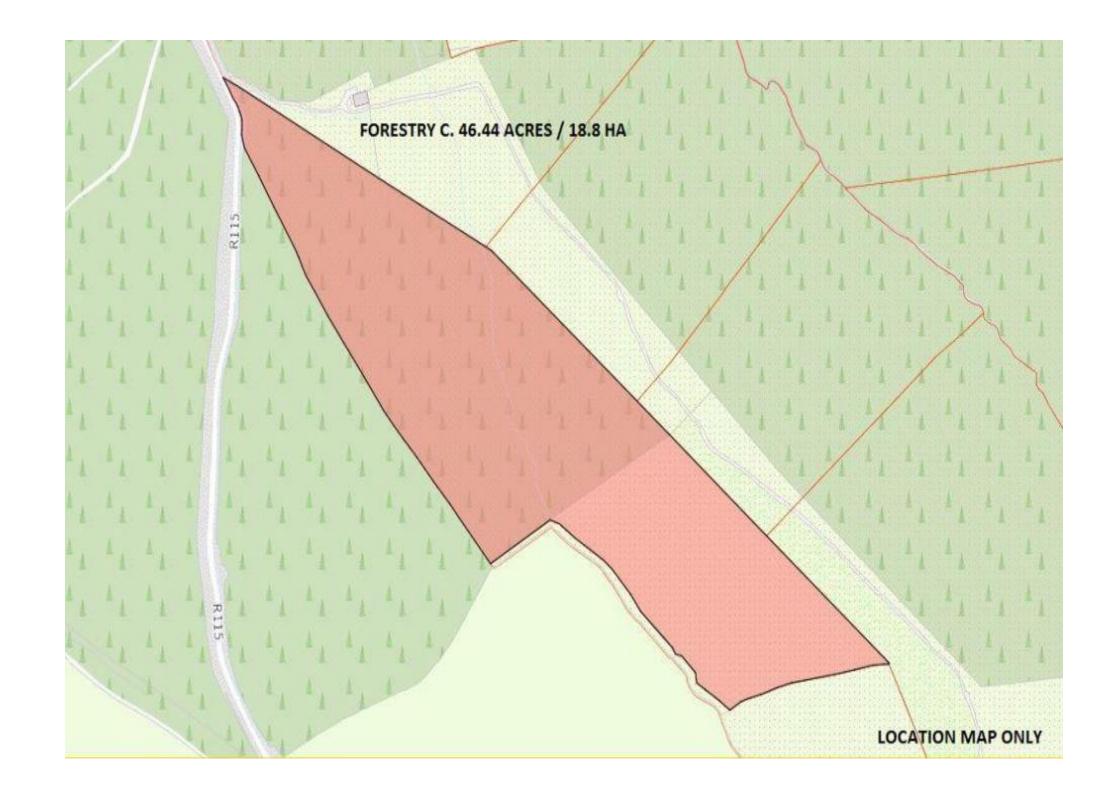

## MATURE FORESTRY PLANTATION C. 46.4 ACRES/ 18.8 HA

KILLAKEE | RATHFARNHAM | CO. DUBLIN

enquiries@jpmdoyle.ie

## **DESCRIPTION:**

The property comprises of c. 46.4 acres/ 18.8 HA., in the townland of Killakee. The lands are serviced by forestry roadways and planted in mainly Sitka Spruce (approximately 20 years old). A portion of the lands are of hill grazing and mountain.