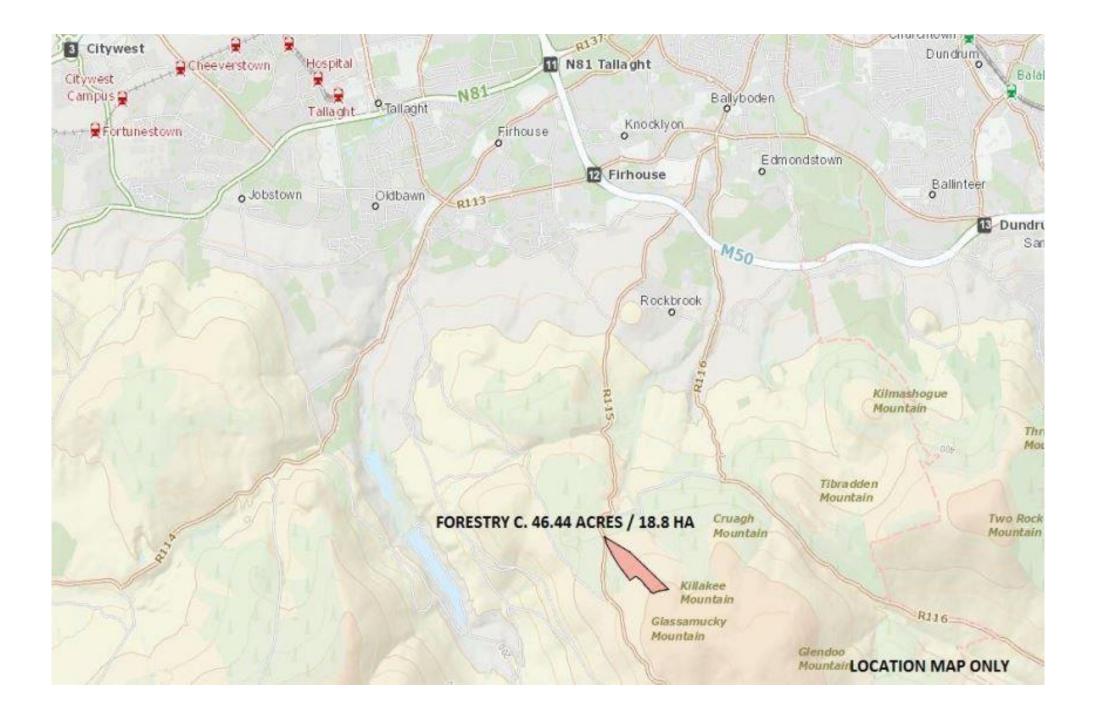

## LOCATION:

Situated on the R115 'Old Military Road', in the townland of Killakee, within 12km of Dublin City Centre. For those who enjoy the great outdoors, the Dublin Mountains are easily accessible, offering various walking trails and hikes. Alongside a choice of sporting and recreational amenities. There are excellent public transport links with many premiums bus routes travelling through the area regularly. The M50 is only a few minutes' drive away. The forestry may also prove suitable for Bike Trails, Dog Walkers, Zip lining, Off-Road Driving & other activities of that nature

## **DESCRIPTION:**

The property comprises of c. 46.4 acres/ 18.8 HA., in the townland of Killakee. The lands are serviced by forestry roadways and planted in mainly Sitka Spruce (approximately 20 years old). A portion of the lands are of hill grazing and mountain.