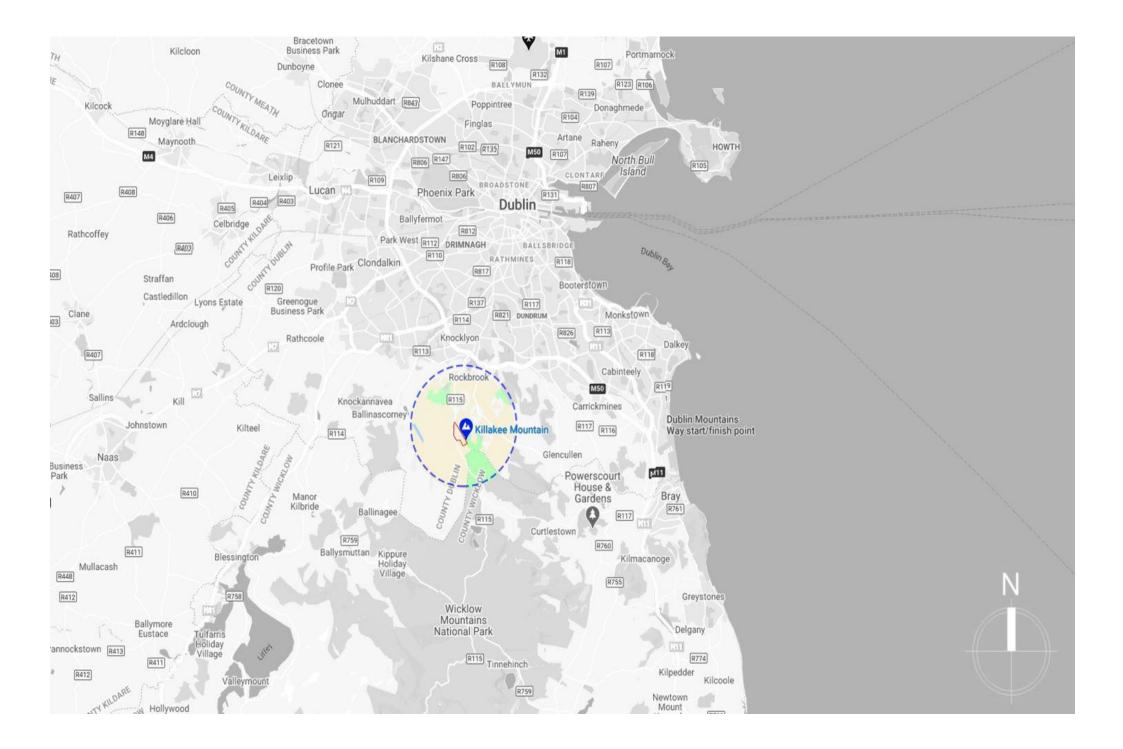

## LOCATION:

Situated on the R115 'Old Military Road', in the townland of Killakee, within 12km of Dublin City Centre. For those who enjoy the great outdoors, the Dublin Mountains are easily accessible, offering various walking trails and hikes. Alongside a choice of sporting and recreational amenities. There are excellent public transport links with many premiums bus routes travelling through the area regularly. The M50 is only a few minutes' drive away. The forestry may also prove suitable for Bike Trails, Dog Walkers, Zip lining, Off-Road Driving & other activities of that nature