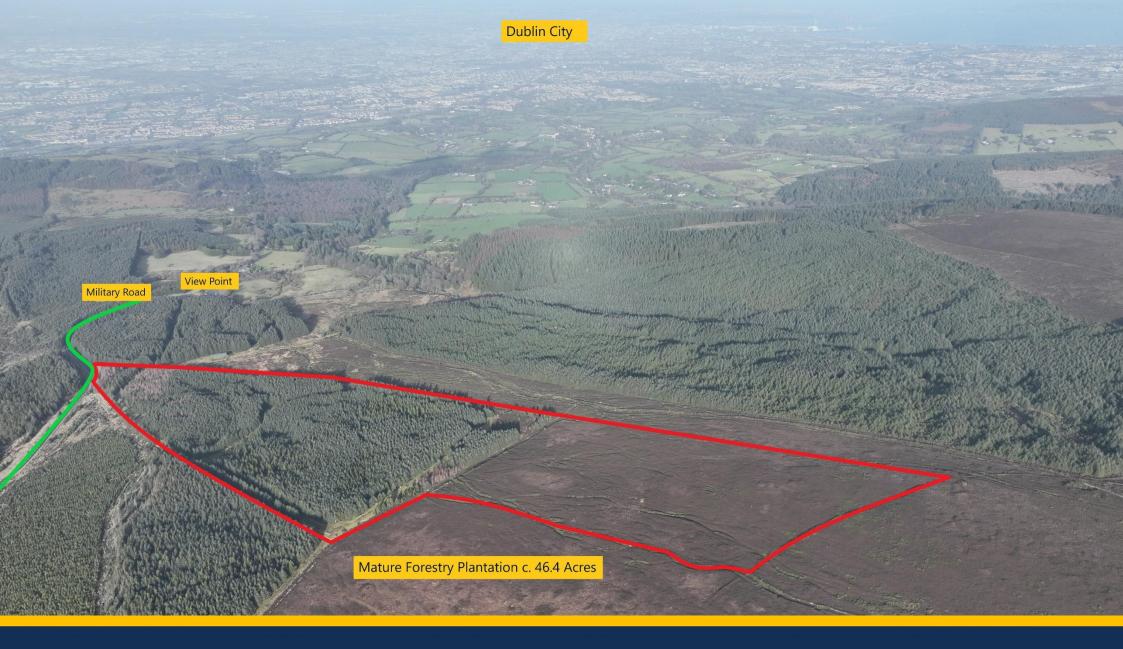

## MATURE FORESTRY PLANTATION C. 46.4 ACRES/ 18.8 HA

KILLAKEE | RATHFARNHAM | CO. DUBLIN

enquiries@jpmdoyle.ie

## **DESCRIPTION:**

The property comprises of c. 46.4 acres/ 18.8 HA., in the townland of Killakee. The lands are serviced by forestry roadways and planted in mainly Sitka Spruce (approximately 20 years old). A portion of the lands are of hill grazing and mountain.