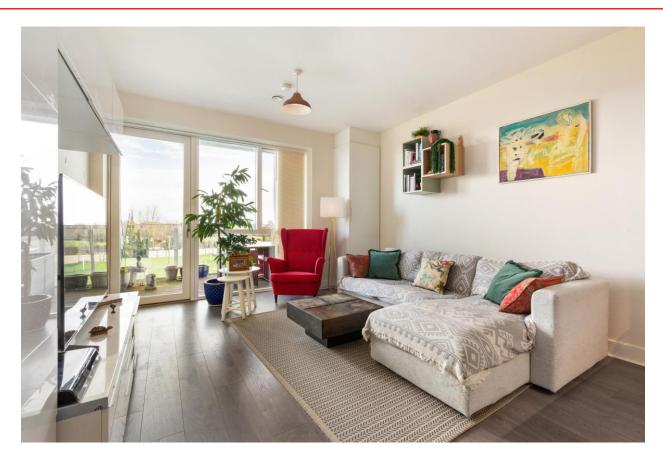

On entering the property, we come to a good-sized entrance hall which opens to the master bedroom, family bathroom, hot press and into the open plan kitchen/living room.

The living space itself is a great size with lots of natural light coming through a large feature window facing to front of the development. The room is finished with laminate flooring and benefits from a generous size balcony which is ideal for entertaining. The Kitchen area is fitted with an array of matching base/wall units with ample worktop space, breakfast bar, built in appliances, tiled floor coverings and opening to a good sized fully fitted utility room.

**Kitchen Living Room**  $3.43 \text{m} \times 7.21 \text{m} (11'3" \times 23'8")$ : The Kitchen area is fitted with an array of base/wall units with ample worktop space, breakfast bar, built in appliances and opening to the utility room

**Bathroom** 1.95m x 2.56m (6'5" x 8'5"): The famaily bathroom is fitted with a double shower tray with glass shower screen, vanity unit with inset sink, wall hung loo and tilled floor coverings.

**Balcony** 4.17m x 2.22m (13'8" x 7'3"): Generious outdoor living space facing south east ideal for entertaining.