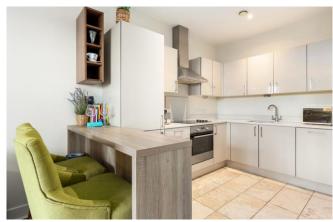

On entering the property, we come to a good-sized entrance hall which opens to the master bedroom, family bathroom, hot press and into the open plan kitchen/living room.

The living space itself is a great size with lots of natural light coming through a large feature window facing to front of the development. The room is finished with laminate flooring and benefits from a generous size balcony which is ideal for entertaining. The Kitchen area is fitted with an array of matching base/wall units with ample worktop space, breakfast bar, built in appliances, tiled floor coverings and opening to a good sized fully fitted utility room.

**Kitchen Living Room**  $3.43 \text{m} \times 7.21 \text{m} (11'3" \times 23'8")$ : The Kitchen area is fitted with an array of base/wall units with ample worktop space, breakfast bar, built in appliances and opening to the utility room

**Utility Room** 1.50m x 1.89m (4'11" x 6'2"): Fitted with wall mounted storage, sizeable worktop an plumbing for washing machine.

**Master Bedroom** 3.36m x 3.75m (11' x 12'4"): Sizeable double bedroom with window to front aspect and carpeted floor coverings.