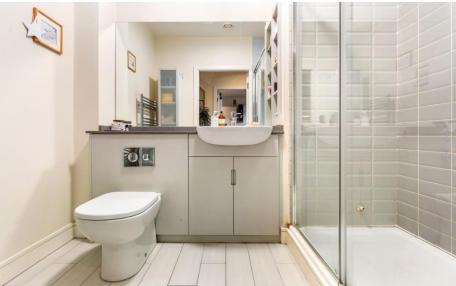

The master bedroom is a great sized double bedroom with window to front aspect, built in wardrobes and carpeted floor coverings.

The family bathroom is fitted with a double shower tray with glass shower screen, vanity unit with inset sink, wall hung loo and tilled floor coverings.

**Bathroom** 1.95m x 2.56m (6'5" x 8'5"): The famaily bathroom is fitted with a double shower tray with glass shower screen, vanity unit with inset sink, wall hung loo and tilled floor coverings.

**Balcony** 4.17m x 2.22m (13'8" x 7'3"): Generious outdoor living space facing south east ideal for entertaining.