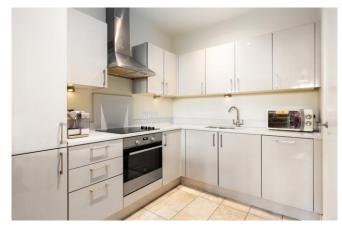

On entering the property, we come to a good-sized entrance hall which opens to the master bedroom, family bathroom, hot press and into the open plan kitchen/living room.

The living space itself is a great size with lots of natural light coming through a large feature window facing to front of the development. The room is finished with laminate flooring and benefits from a generous size balcony which is ideal for entertaining. The Kitchen area is fitted with an array of matching base/wall units with ample worktop space, breakfast bar, built in appliances, tiled floor coverings and opening to a good sized fully fitted utility room.

**Kitchen Living Room**  $3.43 \text{m} \times 7.21 \text{m} (11'3" \times 23'8")$ : The Kitchen area is fitted with an array of base/wall units with ample worktop space, breakfast bar, built in appliances and opening to the utility room

**Utility Room** 1.50m x 1.89m (4'11" x 6'2"): Fitted with wall mounted storage, sizeable worktop an plumbing for washing machine.

**Master Bedroom** 3.36m x 3.75m (11' x 12'4"): Sizeable double bedroom with window to front aspect and carpeted floor coverings.