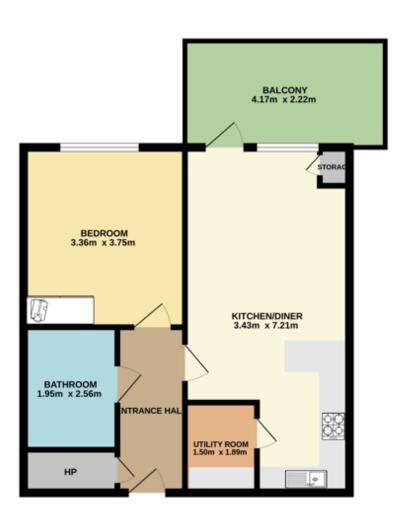

#### Accommodation

**Entrance Hall** 1.41m x 1.89m (4'8" x 6'2"): Opening from the front door to the spacious entrance hall, leading to the main living room/ kitchen, family bathroom, hot press and master bedroom.

**Kitchen Living Room**  $3.43 \text{m} \times 7.21 \text{m} (11'3" \times 23'8")$ : The Kitchen area is fitted with an array of base/wall units with ample worktop space, breakfast bar, built in appliances and opening to the utility room

**Utility Room** 1.50m x 1.89m (4'11" x 6'2"): Fitted with wall mounted storage, sizeable worktop an plumbing for washing machine.

**Master Bedroom** 3.36m x 3.75m (11' x 12'4"): Sizeable double bedroom with window to front aspect and carpeted floor coverings.

**Bathroom** 1.95m x 2.56m (6'5" x 8'5"): The famaily bathroom is fitted with a double shower tray with glass shower screen, vanity unit with inset sink, wall hung loo and tilled floor coverings.

**Balcony** 4.17m x 2.22m (13'8" x 7'3"): Generious outdoor living space facing south east ideal for entertaining.

Outside Allocated bay parking, bike shed and bin store.

GROUND FLOOR 49.0 sq.m. approx.