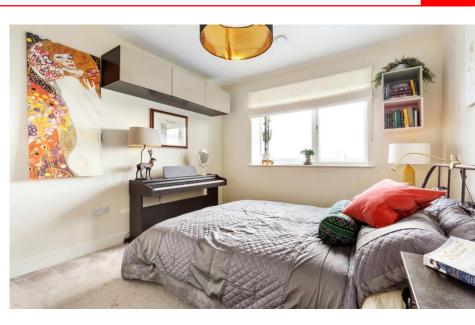

The master bedroom is a great sized double bedroom with window to front aspect, built in wardrobes and carpeted floor coverings.

The family bathroom is fitted with a double shower tray with glass shower screen, vanity unit with inset sink, wall hung loo and tilled floor coverings.

**Utility Room** 1.50m x 1.89m (4'11" x 6'2"): Fitted with wall mounted storage, sizeable worktop an plumbing for washing machine.

**Master Bedroom** 3.36m x 3.75m (11' x 12'4"): Sizeable double bedroom with window to front aspect and carpeted floor coverings.