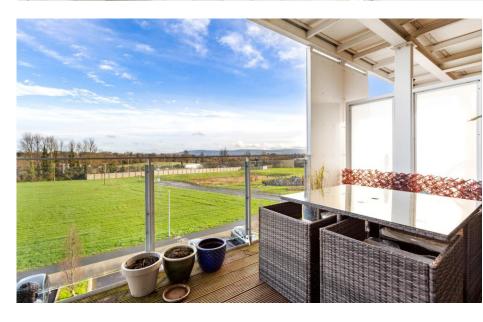

On entering the property, we come to a good-sized entrance hall which opens to the master bedroom, family bathroom, hot press and into the open plan kitchen/living room.

The living space itself is a great size with lots of natural light coming through a large feature window facing to front of the development. The room is finished with laminate flooring and benefits from a generous size balcony which is ideal for entertaining. The Kitchen area is fitted with an array of matching base/wall units with ample worktop space, breakfast bar, built in appliances, tiled floor coverings and opening to a good sized fully fitted utility room.

**Bathroom** 1.95m x 2.56m (6'5" x 8'5"): The famaily bathroom is fitted with a double shower tray with glass shower screen, vanity unit with inset sink, wall hung loo and tilled floor coverings.

**Balcony** 4.17m x 2.22m (13'8" x 7'3"): Generious outdoor living space facing south east ideal for entertaining.