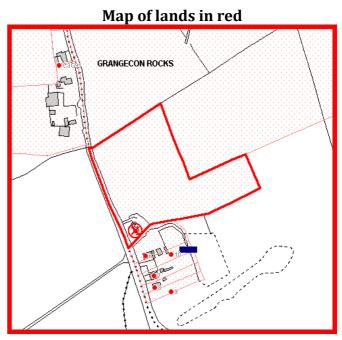

ARMING DERELICT COTTAGE ON 6.3 ACRES (2.56 Hectares), GRANGECON, CO. WICKLOW.



Grangecon 1.5km, Dunlavin 9km, Baltinglass 16km &M9 5km

- Excellent location close to Grangecon
- Derelict cottage, ideal opportunity for renovation, extension or replacement (subject to P.P).
  - Top quality land with splendid views.
    - Extensive road frontage.
- Close to Rathsallagh Golf and Country Club and and Grangecon Demesne.





#### **LOCATION:**

The property is located approximately 1½km from Grangecon close to Rathsallagh Golf course and opposite Grangecon Demesne. Grangecon is a village situated halfway between Baltinglass and Dunlavin in West Wicklow. It is an area of mixed agriculture with a lot of bloodstock activity including many stud farms and training yards throughout the locality.





#### **DESCRIPTION:**

The property comprises circa 6.3 acres (2.56 hectares) of agricultural land with a charming derelict cottage. The land is all in one division with extensive road frontage, mature timber and superb views. The property is ideal for somebody looking for planning permission for a new residence.















#### **SERVICES:**

Mains water.

#### **SOLICITOR:**

J. P Foley & Co, Sandymount, Dublin 4.

#### **DIRECTIONS:**

#### From Dublin/ Naas:

Take the M9 southbound and continue until Junction 3 exit for Baltinglass. Keep left at roundabout and at the next T junction turn right and take next immediate left onto the R747 (signposted for Baltinglass). At first cross roads (1km) take a left turn and continue on that road for circa 4.5km and at next cross roads (Byrne