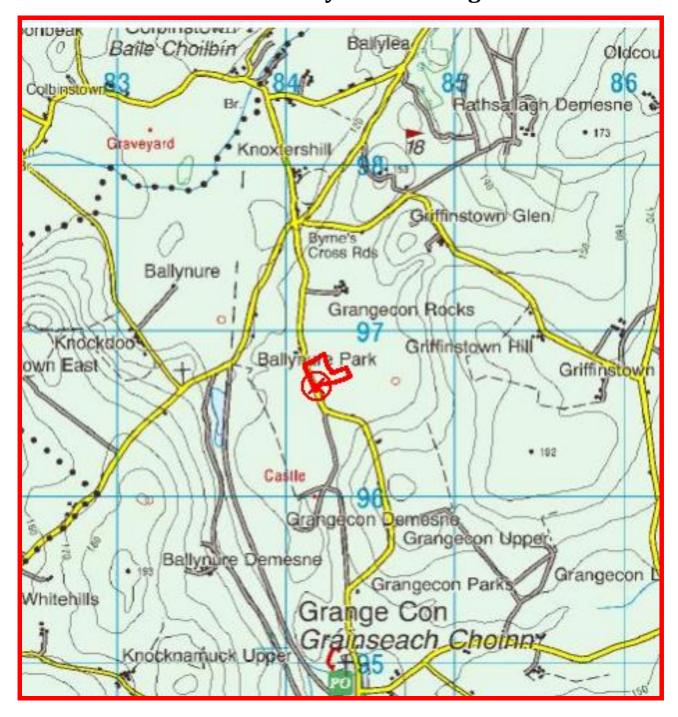

xit for Baltinglass. Keep left at roundabout and at the next T junction turn right and take next immediate left onto the R747 (signposted for Baltinglass). At first cross roads (1km) take a left turn and continue on that road for circa 4.5km and at next cross roads (Byrne's) take immediate right. Property is circa 1.5km on your left hand side with Jordan sign.

#### From Dunlavin:

Take the road towards Rathsallagh Golf and Country House. Continue straight for circa 6km. At Byrne's cross roads take left towards Grangecon and property is circa 1.5km on your left hand side with Jordan sign.

#### **AMENITIES:**

**Hunting:** with Kildare & South County.

Racing: at nearby Punchestown, Naas & Curragh.

Fishing: on nearby River Liffey













# **LOCATION MAP:**Identified by red marking













## **MAP OF LANDS:**