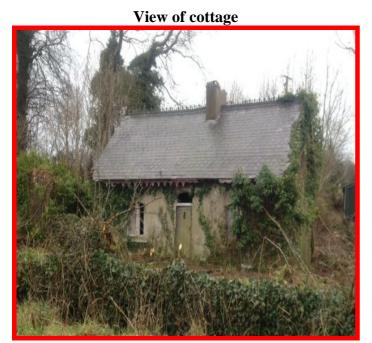

### FOR SALE BY PRIVATE TREATY

CHARMING DERELICT COTTAGE ON 6.3 ACRES (2.56 Hectares), GRANGECON, CO. WICKLOW.

Grangecon 1.5km, Dunlavin 9km, Baltinglass 16km &M9 5km

- Excellent location close to Grangecon
- Derelict cottage, ideal opportunity for renovation, extension or replacement (subject to P.P).
  - Top quality land with splendid views.
    - Extensive road frontage.
- Close to Rathsallagh Golf and Country Club and and Grangecon Demesne.

#### **DESCRIPTION:**

The property comprises circa 6.3 acres (2.56 hectares) of agricultural land with a charming derelict cottage. The land is all in one division with extensive road frontage, mature timber and superb views. The property is ideal for somebody looking for planning permission for a new residence.