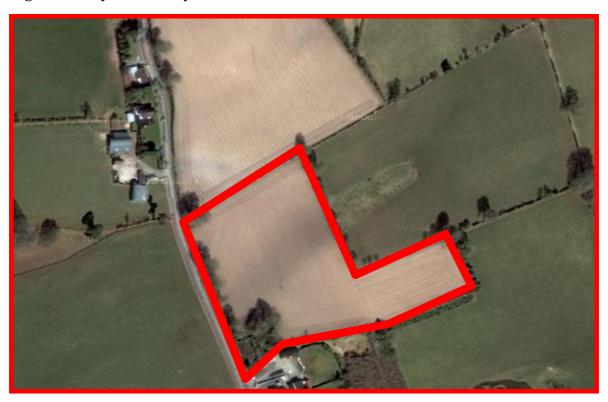

#### **DESCRIPTION:**

The property comprises circa 6.3 acres (2.56 hectares) of agricultural land with a charming derelict cottage. The land is all in one division with extensive road frontage, mature timber and superb views. The property is ideal for somebody looking for planning permission for a new residence.