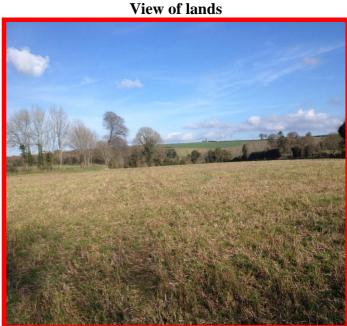

#### **DESCRIPTION:**

The property comprises circa 6.3 acres (2.56 hectares) of agricultural land with a charming derelict cottage. The land is all in one division with extensive road frontage, mature timber and superb views. The property is ideal for somebody looking for planning permission for a new residence.