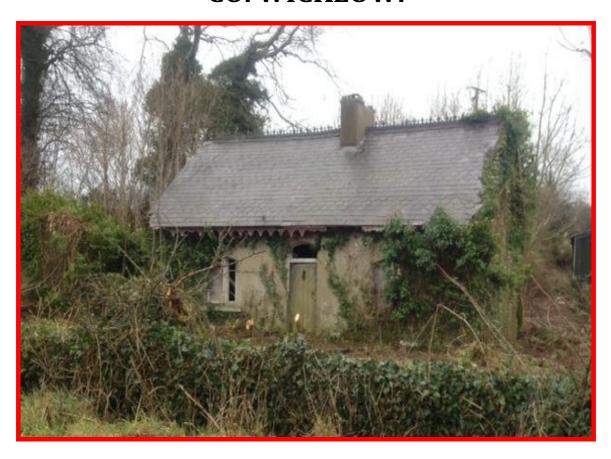

### FOR SALE BY PRIVATE TREATY

CHARMING DERELICT COTTAGE ON 6.3 ACRES (2.56 Hectares), GRANGECON, CO. WICKLOW.

Grangecon 1.5km, Dunlavin 9km, Baltinglass 16km &M9 5km

- Excellent location close to Grangecon
- Derelict cottage, ideal opportunity for renovation, extension or replacement (subject to P.P).
  - Top quality land with splendid views.
    - Extensive road frontage.
- Close to Rathsallagh Golf and Country Club and and Grangecon Demesne.

#### **DESCRIPTION:**

The property comprises circa 6.3 acres (2.56 hectares) of agricultural land with a charming derelict cottage. The land is all in one division with extensive road frontage, mature timber and superb views. The property is ideal for somebody looking for planning permission for a new residence.