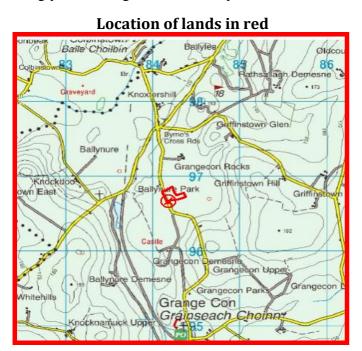

CHARMING DERELICT COTTAGE ON 6.3 ACRES (2.56 Hectares), GRANGECON, CO. WICKLOW.



Grangecon 1.5km, Dunlavin 9km, Baltinglass 16km &M9 5km

- Excellent location close to Grangecon
- Derelict cottage, ideal opportunity for renovation, extension or replacement (subject to P.P).
  - Top quality land with splendid views.
    - Extensive road frontage.
- Close to Rathsallagh Golf and Country Club and and Grangecon Demesne.





#### **LOCATION:**

The property is located approximately 1½km from Grangecon close to Rathsallagh Golf course and opposite Grangecon Demesne. Grangecon is a village situated halfway between Baltinglass and Dunlavin in West Wicklow. It is an area of mixed agriculture with a lot of bloodstock activity including many stud farms and training yards throughout the locality.





#### **DESCRIPTION:**

The property comprises circa 6.3 acres (2.56 hectares) of agricultural land with a charming derelict cottage. The land is all in one division with extensive road frontage, mature timber and superb views. The property is ideal for somebody looking for planning permission for a new residence.















#### **SERVICES:**

Mains water.

#### **SOLICITOR:**

J. P Foley & Co, Sandymount, Dublin 4.

#### **DIRECTIONS:**

#### From Dublin/ Naas:

Take the M9 southbound and continue until Junction 3 exit for Baltinglass. Keep left at roundabout and at the next T junction turn right and take next immediate left onto the R747 (signposted for Baltinglass). At first cross roads (1km) take a left turn and continue on that road for circa 4.5km and at next cross roads (Byr