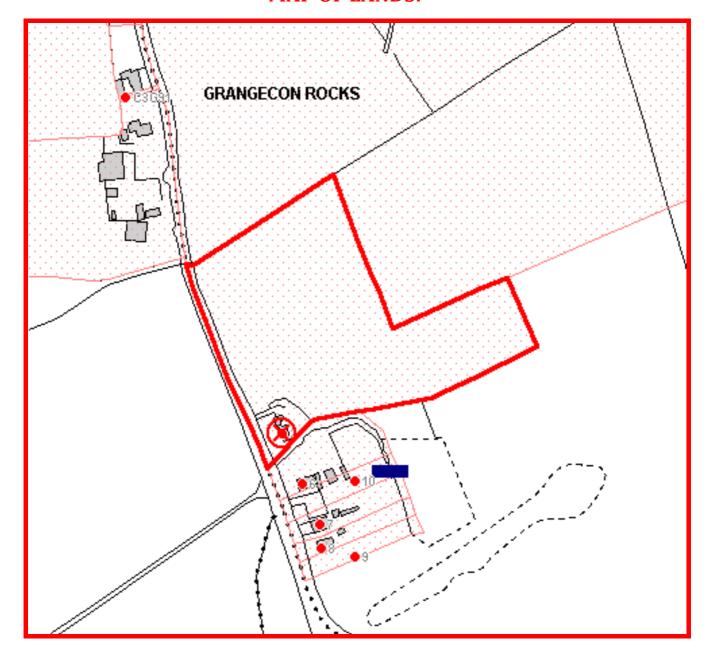

roundabout and at the next T junction turn right and take next immediate left onto the R747 (signposted for Baltinglass). At first cross roads (1km) take a left turn and continue on that road for circa 4.5km and at next cross roads (Byrne's) take immediate right. Property is circa 1.5km on your left hand side with Jordan sign.

#### From Dunlavin:

Take the road towards Rathsallagh Golf and Country House. Continue straight for circa 6km. At Byrne's cross roads take left towards Grangecon and property is circa 1.5km on your left hand side with Jordan sign.

#### **AMENITIES:**

**Hunting:** with Kildare & South County.

Racing: at nearby Punchestown, Naas & Curragh.

Fishing: on nearby River Liffey













# **LOCATION MAP:**Identified by red marking













## **MAP OF LANDS:**