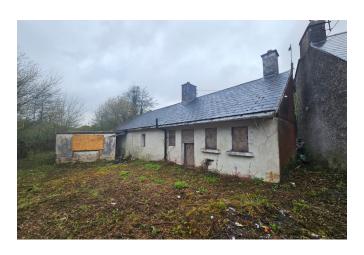

31 Beecher Street comprises a detached bungalow which extends to approximately 102 sq.m. plus separate garage to rear. The entire site area extends to approximately 604 sq.m. and includes gated vehicular access to the side. There is also free on-street parking to the front.

The property has remained vacant for a number of years and now presents an excellent opportunity for full renovation or development.

**AMV: €125,000** 

BER E1

60 South Mall, Cork.

Tel: 021 490 5000 | Email: info@eracork.ie | Web: www.eracork.ie | PSRA No. 002584