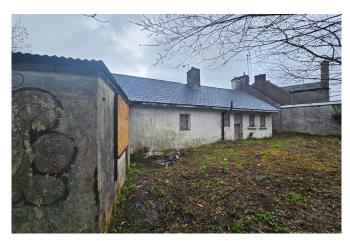

31 Beecher Street comprises a detached bungalow which extends to approximately 102 sq.m. plus separate garage to rear. The entire site area extends to approximately 604 sq.m. and includes gated vehicular access to the side. There is also free on-street parking to the front.

The property has remained vacant for a number of years and now presents an excellent opportunity for full renovation or development.

**AMV: €125,000** 

BER E1

60 South Mall, Cork.

Tel: 021 490 5000 | Email: info@eracork.ie | Web: www.eracork.ie | PSRA No. 002584