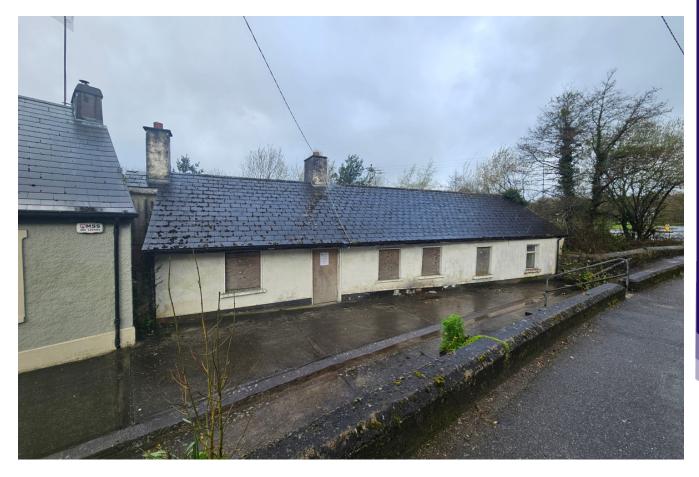

## 31 Beecher Street, Mallow, Cork

ERA Downey McCarthy take great pleasure in bringing to the market this centrally located, renovation / development opportunity in the town of Mallow.

The property sits on the west end of Beecher Street, adjacent to its junction with the Limerick Road. This is a long established residential location which remains within convenient walking distance of the town centre and all amenities.

31 Beecher Street comprises a detached bungalow which extends to approximately 102 sq.m. plus separate garage to rear. The entire site area extends to approximately 604 sq.m. and includes gated vehicular access to the side. There is also free on-street parking to the front.

The property has remained vacant for a number of years and now presents an excellent opportunity for full renovation or development.

**AMV: €125,000** 

BER E1

60 South Mall, Cork.

Tel: 021 490 5000 | Email: info@eracork.ie | Web: www.eracork.ie | PSRA No. 002584