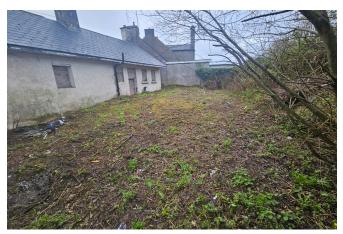

31 Beecher Street comprises a detached bungalow which extends to approximately 102 sq.m. plus separate garage to rear. The entire site area extends to approximately 604 sq.m. and includes gated vehicular access to the side. There is also free on-street parking to the front.

The property has remained vacant for a number of years and now presents an excellent opportunity for full renovation or development.

**AMV: €125,000** 

BER E1

60 South Mall, Cork.

Tel: 021 490 5000 | Email: info@eracork.ie | Web: www.eracork.ie | PSRA No. 002584

## | FEATURES

- Central location in established residential area
- Site area approx. 604 sq.m.
- Existing building area approx. 102 sq.m.
- Mains services
- Vehicular access to side
- Free on-street parking to front
- Excellent renovation / development opportunity