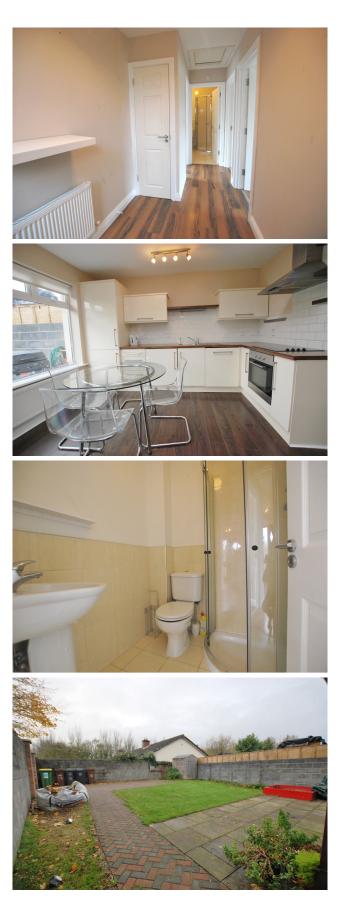

#### 4.1m x 1.7m

Wood effect laminate flooring with storeroom. Access to shower room, 2 bedrooms and lounge/kitchen.

#### 1.7m x 1.5m

Fully fitted shower room with tiles to floor and wet areas. Shower cubicle, wc & whb.

#### **REAR GARDEN**

Sunny south west facing rear garden. Fully walled and not overlooked. Lawn and paved areas. Double gated vehicular access with cobblelock driveway.

raycooke.ie