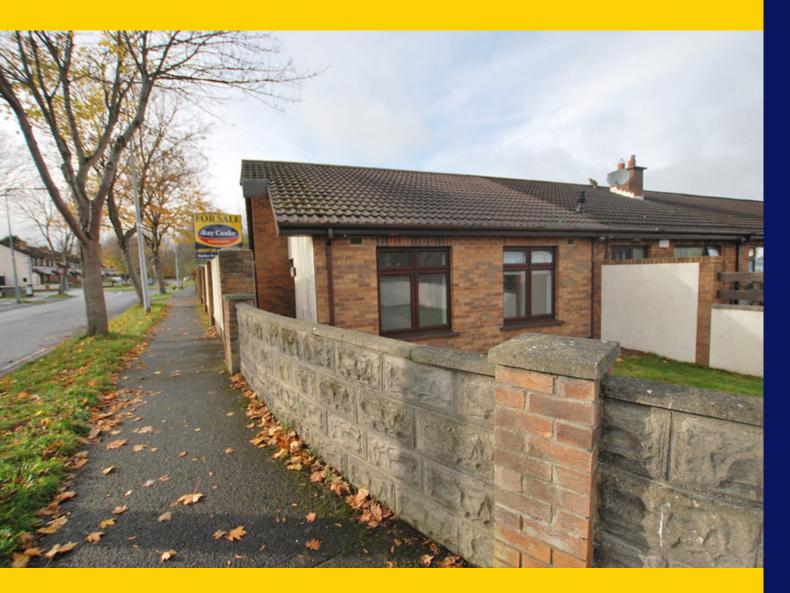

# 9A St Johns Close Clondalkin Dublin 22

2 Bedroom Bungalow c.56sq.m / 600sq.ft

BER TBC

**Price: €225,000** 

#### DESCRIPTION

RAY COOKE AUCTIONEERS present this superb two bedroom end of terrace bungalow to the market ideally positioned on St. Johns Close, Dublin 22.

This picturesque location is ever sought after for a number of reasons. Clondalkin Village and its essential amenities are all within walking distance, bus routes/ The M50 Motorway/The N7 and The Luas are all within easy reach, and the award winning Corkagh Park is found within a short stroll.

Built in 2009, no. 9A offers cosy and light filled living accommodation of c. 600 sq ft comprising of entrance hallway with storage press, two double bedrooms, master shower room and a dual aspect open plan lounge/kitchen. Internally the property is impeccably presented and comes with modern fixtures & fittings throughout.

To the front is a walled garden with a pedestrian entrance and to the rear is a gated entrance which gives way to a cobblelock driveway and an enviable south westerly facing garden. Equally attractive to 1st time buyers and clients trading down – early viewing is highly advised. Call Ray Cooke Auctioneers for further information or to arrange viewing.