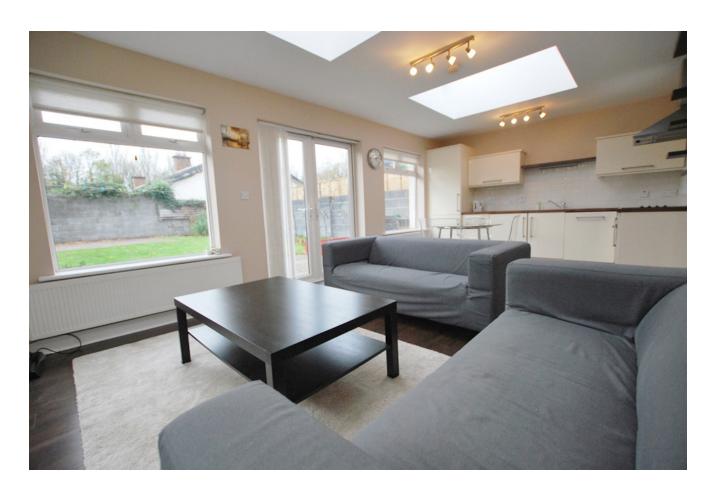

#### LOUNGE/KITCHEN

#### 6.7m x 3.5m

Large open plan lounge/kitchen with a dual aspect flooding the room with natural light. A range of floor and eye level units. Wood effect laminate flooring and tiled splashback and surround. Plumbed for dishwasher. 2 Velux windows. Double doors to rear garden