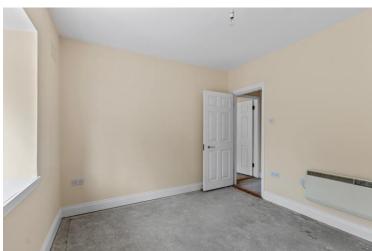

The house comprises 941 sq. ft. / 87.4 sq. m. approx. of living space with features including concrete floors, an open fireplace in the living room, double glazed windows throughout and feature bay windows in two front bedrooms.

The accommodation includes an open plan living, dining and kitchen area, back hallway and bathroom on the ground floor. The first floor has 3 bedrooms and a family bathroom.

There is parking available to the rear.