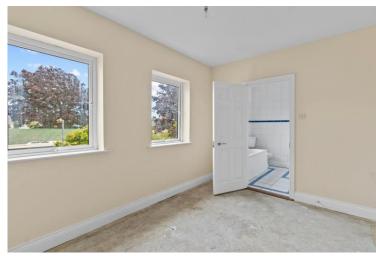

The house comprises 941 sq. ft. / 87.4 sq. m. approx. of living space with features including concrete floors, an open fireplace in the living room, double glazed windows throughout and feature bay windows in two front bedrooms.

The accommodation includes an open plan living, dining and kitchen area, back hallway and bathroom on the ground floor. The first floor has 3 bedrooms and a family bathroom.

There is parking available to the rear.