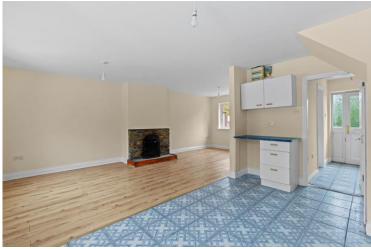

The house comprises 941 sq. ft. / 87.4 sq. m. approx. of living space with features including concrete floors, an open fireplace in the living room, double glazed windows throughout and feature bay windows in two front bedrooms.

The accommodation includes an open plan living, dining and kitchen area, back hallway and bathroom on the ground floor. The first floor has 3 bedrooms and a family bathroom.

There is parking available to the rear.