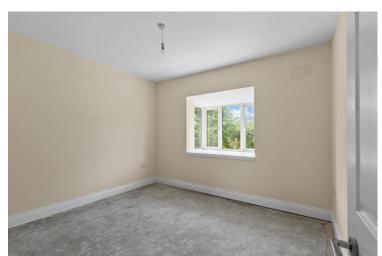

The house comprises 941 sq. ft. / 87.4 sq. m. approx. of living space with features including concrete floors, an open fireplace in the living room, double glazed windows throughout and feature bay windows in two front bedrooms.

The accommodation includes an open plan living, dining and kitchen area, back hallway and bathroom on the ground floor. The first floor has 3 bedrooms and a family bathroom.

There is parking available to the rear.