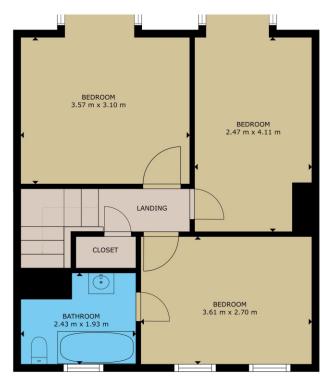

The house comprises 941 sq. ft. / 87.4 sq. m. approx. of living space with features including concrete floors, an open fireplace in the living room, double glazed windows throughout and feature bay windows in two front bedrooms.

The accommodation includes an open plan living, dining and kitchen area, back hallway and bathroom on the ground floor. The first floor has 3 bedrooms and a family bathroom.

There is parking available to the rear.

GROUND FLOOR FIRST FLOOR

Whilst every attempt has been made to ensure the accuracy of the floor plan contained here, measurements of doors, windows, rooms and any other items are approximate and no responsibility is taken for any error, omission, or misstatement. This plan is for illustrative purposes only and should be used as such by any prospective purchaser.