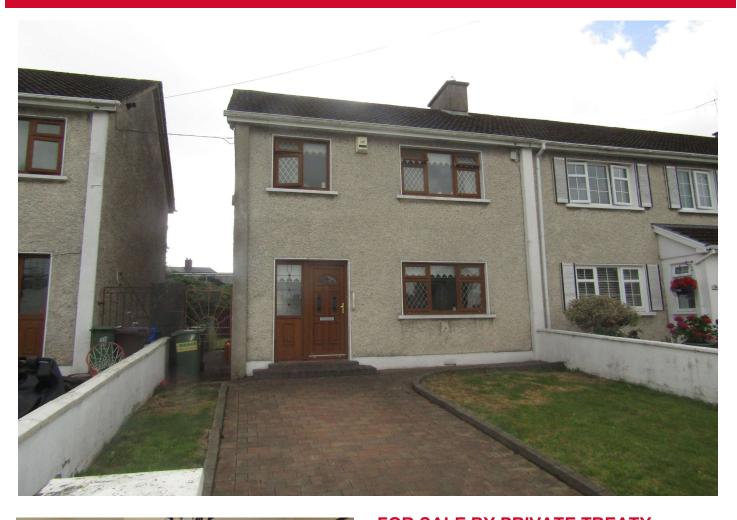

# DE COURCY O'DWYER

FOR SALE BY PRIVATE TREATY

68 WOODLAWN PARK, BALLYSIMON, **LIMERICK V94P6DF** 

PRICE: €295,000

#### **DESCRIPTION**

Property Partners de Courcy O Dwyer are delighted to offer for sale this spacious and extended family home in this mature estate off the Ballysimon Road and within close proximity to the city centre.

Houses in this area rarely come to the market and No. 68 offers extended accommodation suitable for a growing family.

This bright spacious accommodation comprises entrance hall, living room, sitting room, dining room, kitchen/breakfast room, three bedrooms and shower room.

Outside there is a private rear garden and a front garden with off street parking.

A viewing of this property is highly advised.

PHONE: 061 410 410 PSRA No. 002371

EMAIL: decourcyodwyer@propertypartners.ie

#### SPECIAL FEATURES

Semi detached

Oil fired central heating

Double glazed woodgrain PVC windows

Alarm

Private rear garden

Green area to the front

Close proximity to city centre