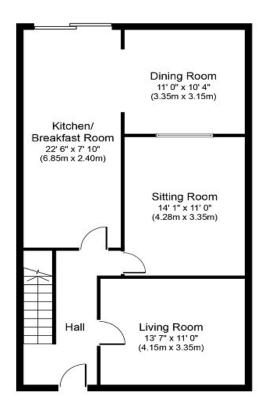

Ground Floor Approximate Floor Area 731 sq. ft. (67.9 sq. m.) First Floor Approximate Floor Area 510 sq. ft. (47.4 sq. m.)

Whilst every attempt has been made to ensure the accuracy of the floor plan contained here, measurements of doors, windows, rooms and any other items are approximate and no responsibility is taken for any error, omission, or mis-statement. The measurements should not be relied upon for valuation, transaction and/or funding purposes. This plan is for illustrative purposes only and should be used as such by any prospective purchaser or tenant.