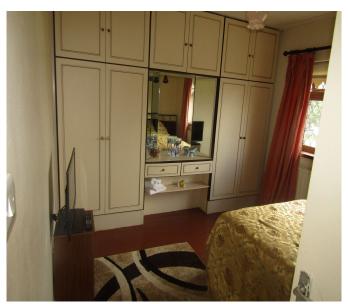

Double glazed woodgrain French doors to rear garden.

Bedroom 1 Range of fitted wardrobes. Timber floor.

**Bedroom 2** Range of fitted wardrobes. Timber floor.

Range of fitted wardrobes. **Bedroom 3** 

Shower cubicle with Mira Elite QT electric shower. W.C. Wash **Shower Room** 