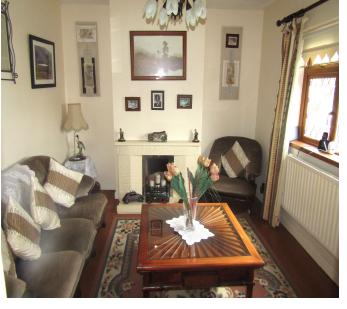

#### **ACCOMMODATION**

**Dining Room** 

**Upstairs** 

**Entrance Hall** Woodgrain PVC entrance door. Tiled hall. Under stairs storage.

Tiled fireplace. Timber flooring. **Living Room** 

Tiled fireplace. Fitted cabinets, shelving and presses. TV point. **Sitting Room** 