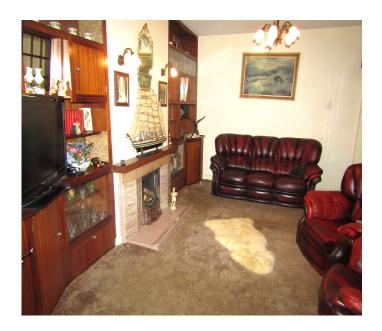

#### **ACCOMMODATION**

**Dining Room** 

**Upstairs** 

**Entrance Hall** Woodgrain PVC entrance door. Tiled hall. Under stairs storage.

Tiled fireplace. Timber flooring. **Living Room** 

Tiled fireplace. Fitted cabinets, shelving and presses. TV point. **Sitting Room** 

Double glazed panelled door to...

Kitchen / Breakfast Fitted kitchen with array of eye and floor level units. Stainless steel sink unit with mixer tap. Electrolux double oven and four plate gas hob. Extractor fan. Plumbed for washing machine.