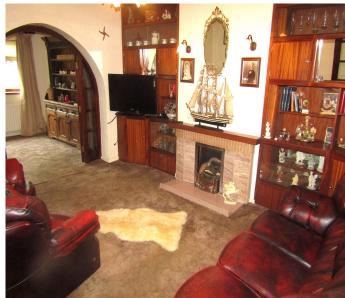

#### **ACCOMMODATION**

**Dining Room** 

**Upstairs** 

**Entrance Hall** Woodgrain PVC entrance door. Tiled hall. Under stairs storage.

Tiled fireplace. Timber flooring. **Living Room** 

Tiled fireplace. Fitted cabinets, shelving and presses. TV point. **Sitting Room** 