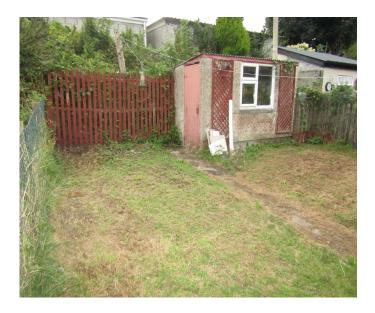

hand basin in vanity unit. Fully tiled walls and floor.

**Outside** Fully walled front garden with cobble lock driveway. Part lawned. Private rear garden with garden shed of block

construction and mainly laid to lawn. Gated side entrance way.