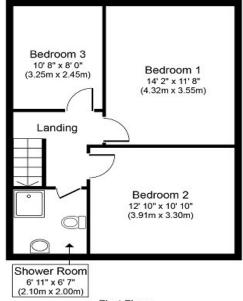

#### **ACCOMMODATION**

**Dining Room** 

**Upstairs** 

**Entrance Hall** Woodgrain PVC entrance door. Tiled hall. Under stairs storage.

Tiled fireplace. Timber flooring. **Living Room** 

Tiled fireplace. Fitted cabinets, shelving and presses. TV point. **Sitting Room** 

Double glazed panelled door to...

Kitchen / Breakfast Fitted kitchen with array of eye and floor level units. Stainless steel sink unit with mixer tap. Electrolux double oven and four plate gas hob. Extractor fan. Plumbed for washing machine.

Double glazed woodgrain French doors to rear garden.

Bedroom 1 Range of fitted wardrobes. Timber floor.

**Bedroom 2** Range of fitted wardrobes. Timber floor.

Range of fitted wardrobes. **Bedroom 3** 

Shower cubicle with Mira Elite QT electric shower. W.C. Wash **Shower Room** 

hand basin in vanity unit. Fully tiled walls and floor.

**Outside** Fully walled front garden with cobble lock driveway. Part lawned. Private rear garden with garden shed of block

construction and mainly laid to lawn. Gated side entrance way.

Ground Floor Approximate Floor Area 731 sq. ft. (67.9 sq. m.) First Floor Approximate Floor Area 510 sq. ft. (47.4 sq. m.)

Whilst every attempt has been made to ensure the accuracy of the floor plan contained here, measurements of doors, windows, rooms and any other items are approximate and no responsibility is taken for any error, omission, or mis-statement. The measurements should not be relied upon for valuation, transaction and/or funding purposes. This plan is for illustrative purposes only and should be used as such by any prospective purchaser or tenant.