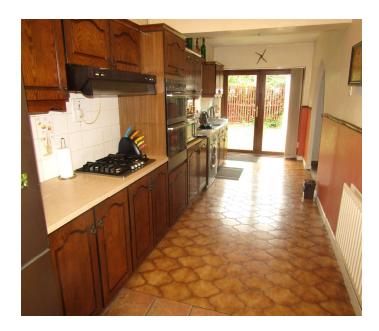

Double glazed panelled door to...

Kitchen / Breakfast Fitted kitchen with array of eye and floor level units. Stainless steel sink unit with mixer tap. Electrolux double oven and four plate gas hob. Extractor fan. Plumbed for washing machine.