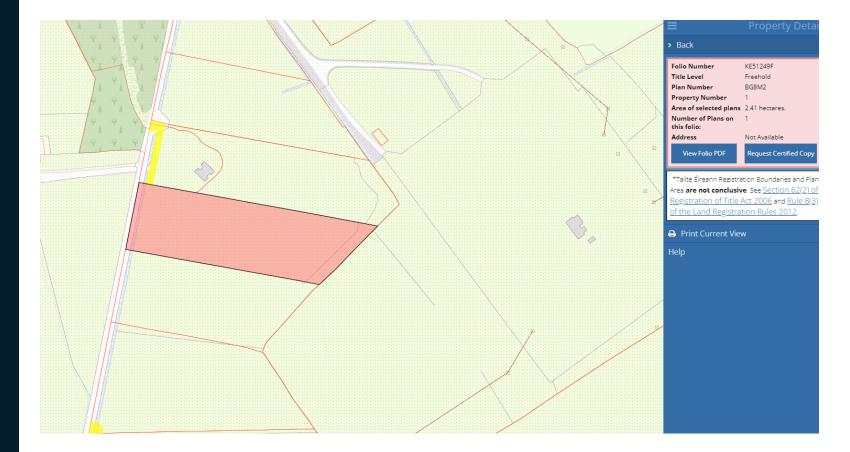

### DESCRIPTION

Land c. 2.41 Hectares or c. 6 Acres with good road frontage to the Brannockstown Road, situated in a Prime location close to Naas, Kilcullen, Two Mile House, Brannockstown and Ballymore Eustace.