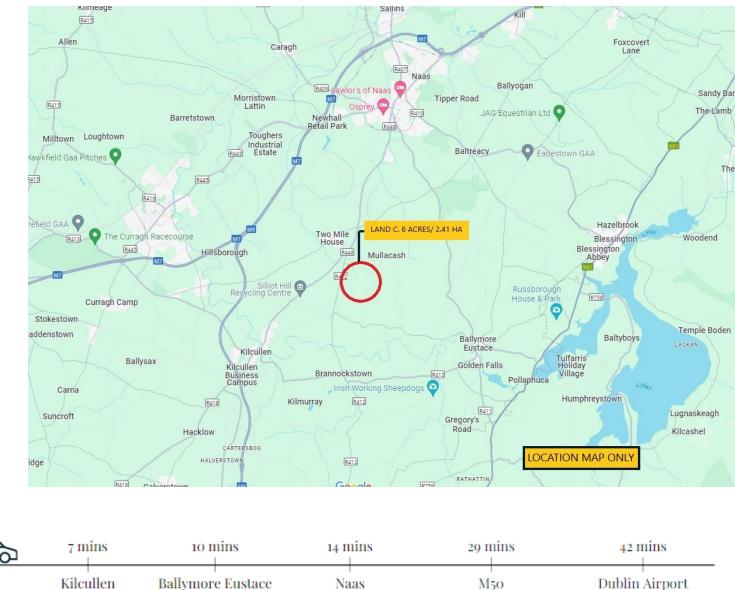

### **LOCATION**

Situated between Naas Town and Brannockstown Village on the Brannockstown Road.

Within close proximity of Naas, Two Mile House and Kilcullen.

| Naas              | 9 Km   |
|-------------------|--------|
| Brannockstown     | 3.8 Km |
| Kilcullen         | 5 Km   |
| Ballymore Eustace | 7.9 Km |

### DESCRIPTION

Land c. 2.41 Hectares or c. 6 Acres with good road frontage to the Brannockstown Road, situated in a Prime location close to Naas, Kilcullen, Two Mile House, Brannockstown and Ballymore Eustace.