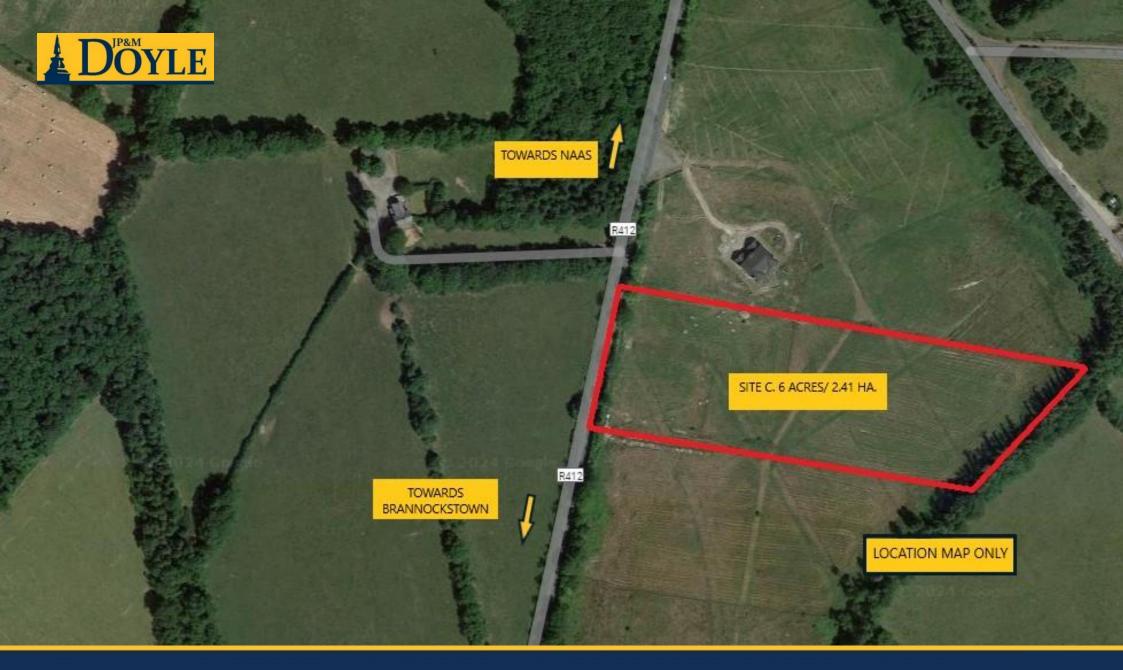

# LAND C. 6 ACRES/ 2.41 HA. BRANNOCKSTOWN ROAD | NAAS | CO. KILDARE

### DESCRIPTION

Land c. 2.41 Hectares or c. 6 Acres with good road frontage to the Brannockstown Road, situated in a Prime location close to Naas, Kilcullen, Two Mile House, Brannockstown and Ballymore Eustace.