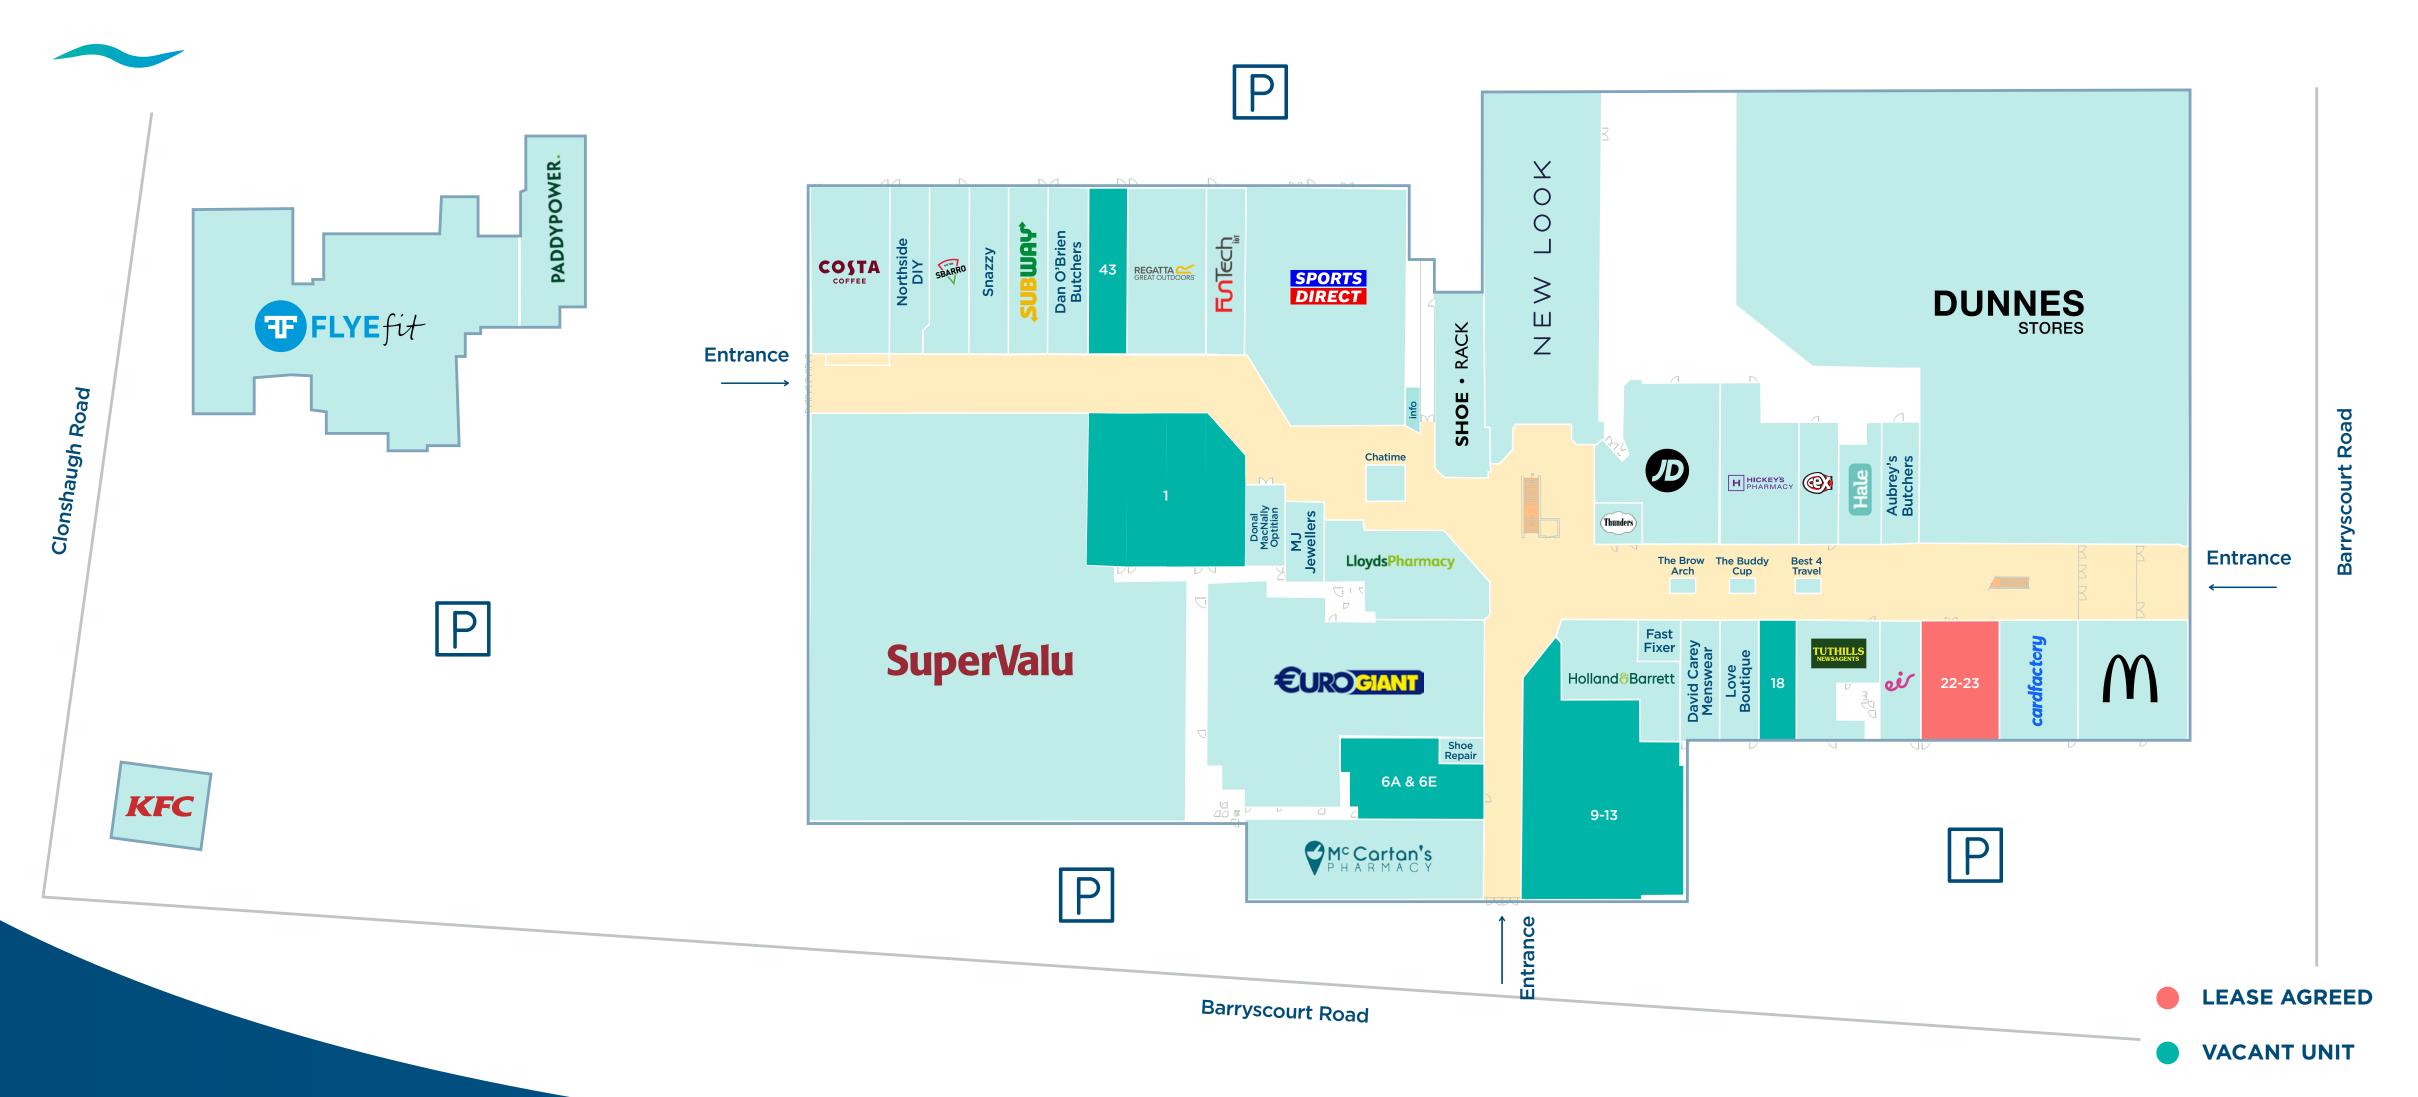

ONS





### EXCELLENT CONNECTIVITY





Located in North Dublin suburb with a large residential catchment



Proximity to major roads makes it easily accessible by both public and private transport



Extensively refurbished in 2016



Nearby Beaumont Hospital is the second largest hospital in Ireland employing approx. 4,000 staff



BREEAM
Very Good Rating

## C A T C H M E N TA R E A



WITHIN 10 MINUTE DRIVE:

185,780

Population

26 522

Honours Bachelors Degree or Higher

2.60

Average Household Size

€24,747

Purchasing Power per Person

71,114

Total Households

103

Purchasing Power Index

AVERAGE SPEND PER PERSON PER YEAR:

€722

Clothing

Electronics & IT

€239

Toys/Sports/Pets

€197

**Medical Products** 

£1,900

Food & Beverage

£574

Personal Care







#### GROUND FLOOR



#### FIRST FLOOR





#### C O N T A C T S





Savills Ireland
33 Molesworth
Street

Dublin 2 savills.ie

PSRA no. 002233

**Kevin Sweeney** 

+353 1 618 1748 kevin.sweeney@savills.ie

**Aisling Joyce** 

+353 1 618 1749 aisling.joyce@savills.ie



**AGAR** 

Suite 12, The Mall, Sandyford, Dublin 18 agar.ie

PSRA no. 003810

**Ben Pearson** 

+353 1 213 7777 bpearson@agar.ie

Savills, their clients and any joint agents give notice that they are not authorised to make or give any representations or warranties in relation to the property either here or elsewhere, either on their own behalf or on behalf of their client or otherwise. They assume no responsibility for any statement that may be made in these particulars. These particulars do not form part of any offer or contract and must not