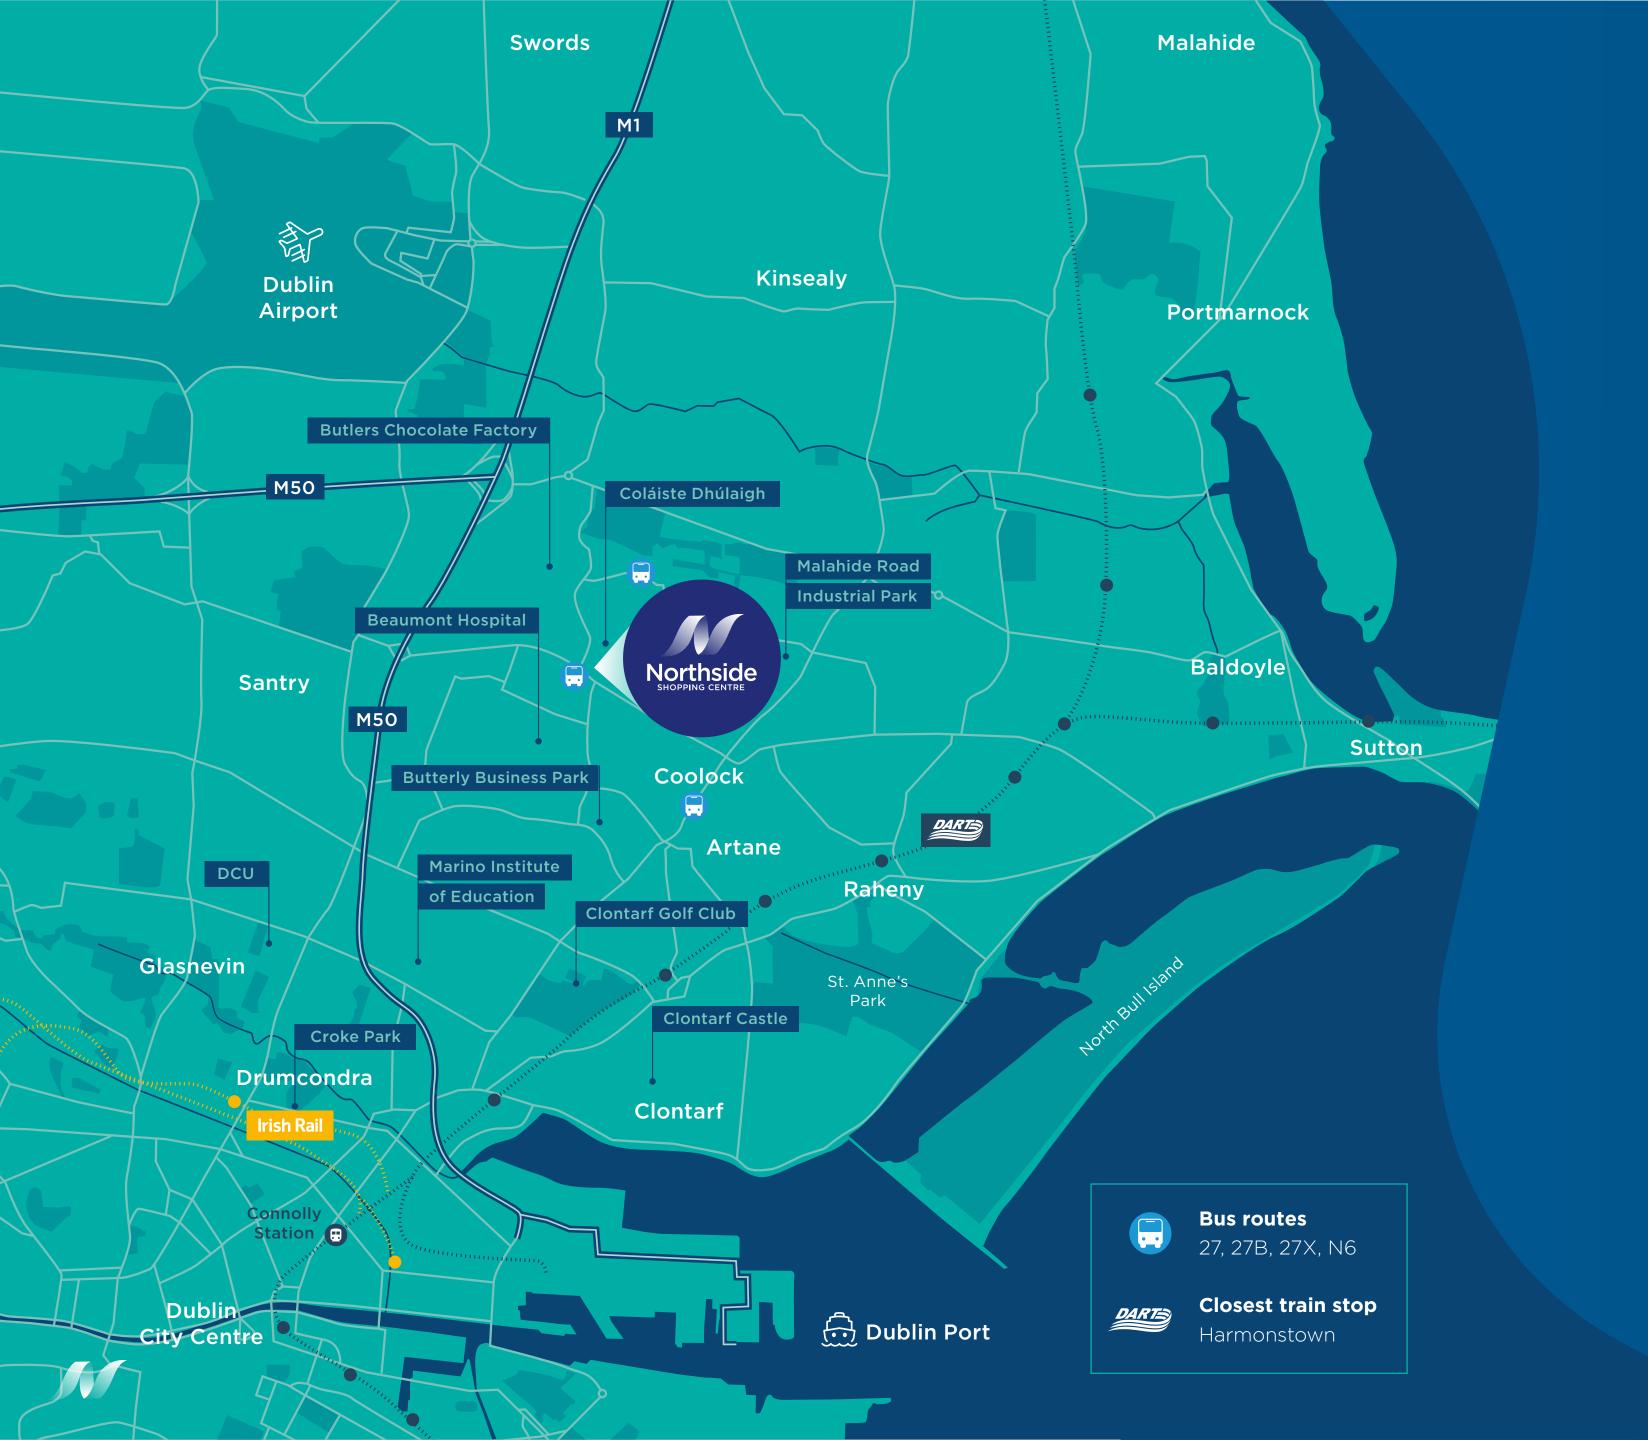

### EXCELLENT CONNECTIVITY

Located in North Dublin suburb with a large residential catchment

Proximity to major roads makes it easily accessible by both public and private transport

Extensively refurbished in 2016

Nearby Beaumont Hospital is the second largest hospital in Ireland employing approx. 4,000 staff

BREEAM
Very Good Rating