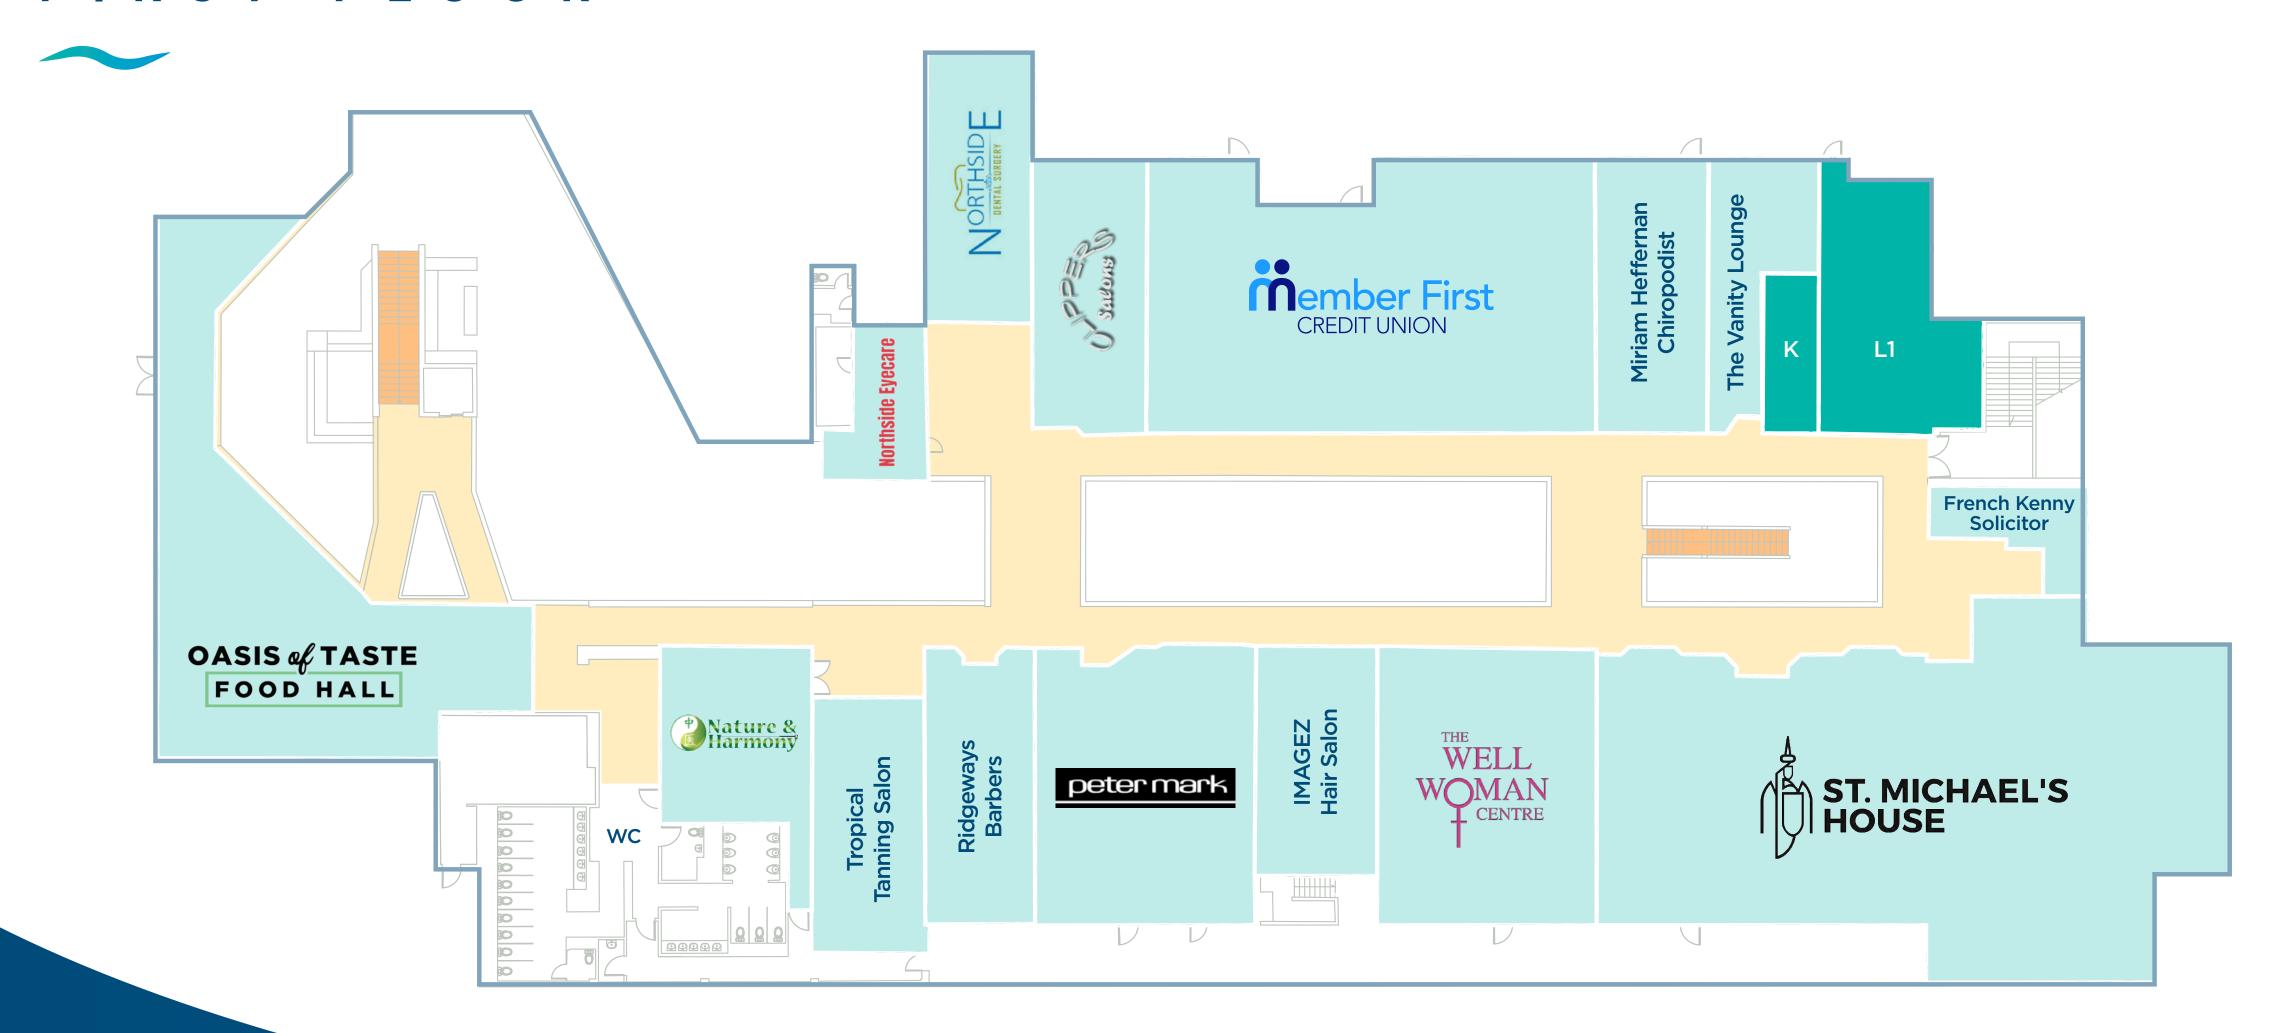

NT CONNECTIVITY





Located in North Dublin suburb with a large residential catchment



Proximity to major roads makes it easily accessible by both public and private transport



Extensively refurbished in 2016



Nearby Beaumont Hospital is the second largest hospital in Ireland employing approx. 4,000 staff



BREEAM
Very Good Rating

## C A T C H M E N TA R E A



WITHIN 10 MINUTE DRIVE:

185,780

Population

26 522

Honours Bachelors Degree or Higher

2.60

Average Household Size

€24,747

Purchasing Power per Person

71,114

Total Households

103

Purchasing Power Index

AVERAGE SPEND PER PERSON PER YEAR:

€722

Clothing

Electronics & IT

€239

Toys/Sports/Pets

€197

**Medical Products** 

£1,900

Food & Beverage

£574

Personal Care







#### GROUND FLOOR



#### FIRST FLOOR





#### C O N T A C T S





Savills Ireland
33 Molesworth
Street

Dublin 2 savills.ie

PSRA no. 002233

**Kevin Sweeney** 

+353 1 618 1748 kevin.sweeney@savills.ie

**Aisling Joyce** 

+353 1 618 1749 aisling.joyce@savills.ie



**AGAR** 

Suite 12, The Mall, Sandyford, Dublin 18 agar.ie

PSRA no. 003810

**Ben Pearson** 

+353 1 213 7777 bpearson@agar.ie

Savills, their clients and any joint agents give notice that they are not authorised to make or give any representations or warranties in relation to the property either here or elsewhere, either on their own behalf or on behalf of their client or otherwise. They assume no responsibility for any statement that may be made in these particulars. These particulars do not form part of any offer or contract and must not be relied upon as s