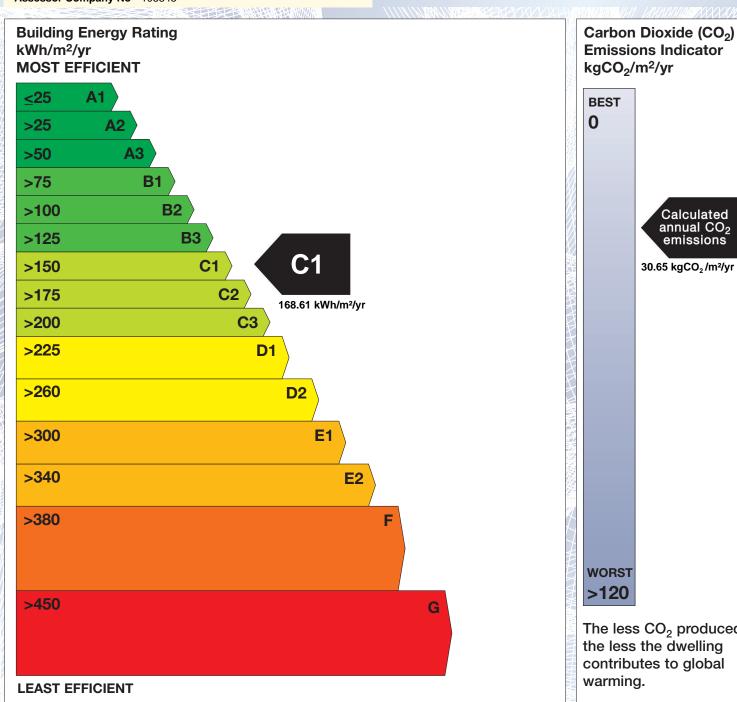

## **Building Energy Rating (BER)**

BER for the building detailed below is:

C<sub>1</sub>

| Address             | 2A DORIS STREET<br>DUBLIN 4 |
|---------------------|-----------------------------|
| Eircode             | D04DT21                     |
| BER Number          | 108652280                   |
| Date of Issue       | 24/02/2025                  |
| Valid Until         | 24/02/2035                  |
| Assessor Number     | 103343                      |
| Assessor Company No | 103343                      |

'A' rated properties are the most energy efficient and will tend to have the lowest energy bills.

**Emissions Indicator** Calculated annual CO2 emissions 30.65 kgCO<sub>2</sub>/m<sup>2</sup>/yr The less CO<sub>2</sub> produced, the less the dwelling contributes to global