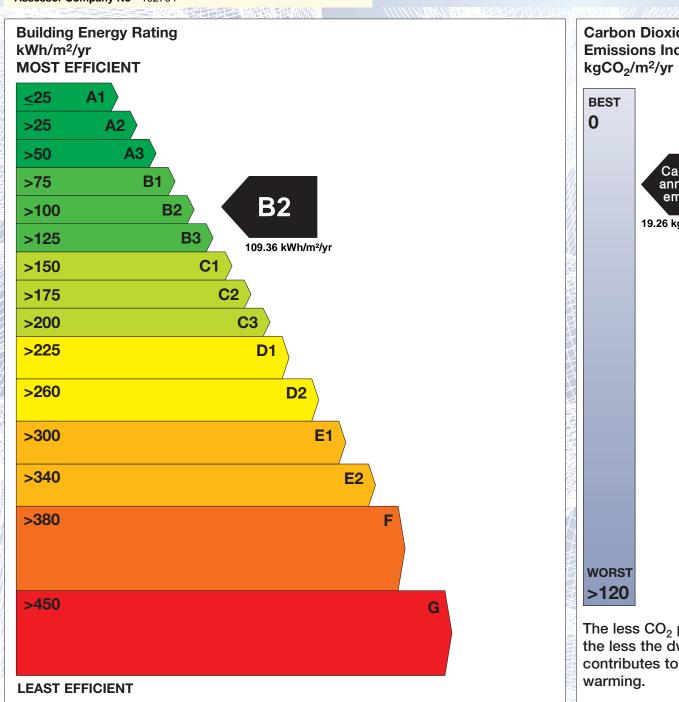

## BER for the building detailed below is:

**B2** 

| Address             | 12 DUN NA RIOGH GREEN<br>NAAS<br>CO. KILDARE |
|---------------------|----------------------------------------------|
| Eircode             | W91THT6                                      |
| BER Number          | 117784132                                    |
| Date of Issue       | 27/09/2024                                   |
| Valid Until         | 27/09/2034                                   |
| Assessor Number     | 102764                                       |
| Assessor Company No | 102764                                       |

The Building Energy Rating (BER) is an indication of the energy performance of this dwelling. It covers energy use for space heating, water heating, ventilation and lighting, calculated on the basis of standard occupancy. It is expressed as primary energy use per unit floor area per year (kWh/m²/yr).

'A' rated properties are the most energy efficient and will tend to have the lowest energy bills.

Carbon Dioxide (CO<sub>2</sub>) **Emissions Indicator** Calculated annual CO2 emissions 19.26 kgCO<sub>2</sub>/m<sup>2</sup>/yr The less CO<sub>2</sub> produced, the less the dwelling contributes to global