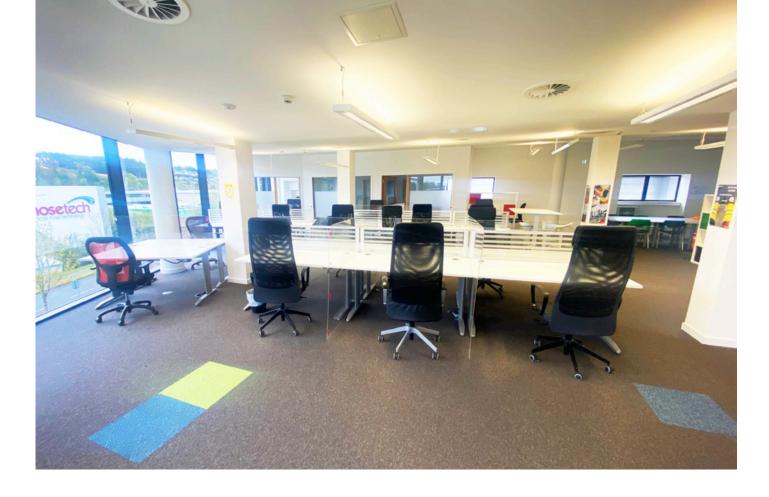

#### Approx. 220 sq m (2,368 sq ft)

Fully fitted second floor office suite

The offices are finished with raised access floors, air conditioning and extensive glazing.

The building is constructed to a high specification and there is lift access to all floors.

#### DESCRIPTION

The property comprises a fully fitted office suite located on the second floor of a modern purpose-built office building. The floor is laid out with a canteen, open plan office, meeting/ conference room, 3 no. private offices, ladies and gents' toilets and shower. The offices are finished internally with painted walls, lighting, air conditioning, and carpet floor tiles.