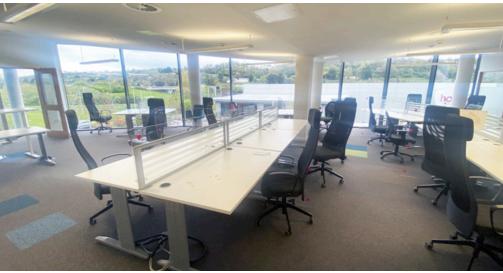

#### Approx. 220 sq m (2,368 sq ft)

Fully fitted second floor office suite

The offices are finished with raised access floors, air conditioning and extensive glazing.

The building is constructed to a high specification and there is lift access to all floors.

#### DESCRIPTION

The property comprises a fully fitted office suite located on the second floor of a modern purpose-built office building. The floor is laid out with a canteen, open plan office, meeting/ conference room, 3 no. private offices, ladies and gents' toilets and shower. The offices are finished internally with painted walls, lighting, air conditioning, and carpet floor tiles.