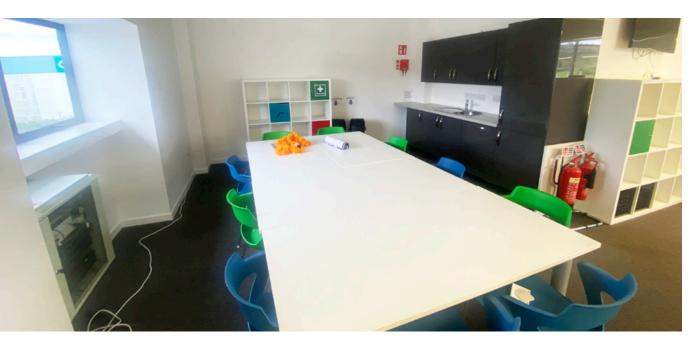

#### DESCRIPTION

The property comprises a fully fitted office suite located on the second floor of a modern purpose-built office building. The floor is laid out with a canteen, open plan office, meeting/ conference room, 3 no. private offices, ladies and gents' toilets and shower. The offices are finished internally with painted walls, lighting, air conditioning, and carpet floor tiles.