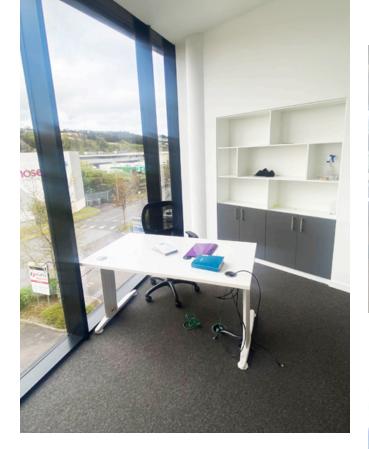

#### DESCRIPTION

The property comprises a fully fitted office suite located on the second floor of a modern purpose-built office building. The floor is laid out with a canteen, open plan office, meeting/ conference room, 3 no. private offices, ladies and gents' toilets and shower. The offices are finished internally with painted walls, lighting, air conditioning, and carpet floor tiles.