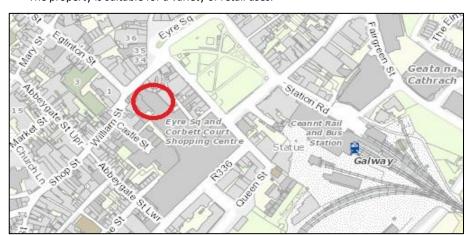

# Unit on Level 3, Corbett Court Shopping Centre, Williamsgate Street Galway

#### **LOCATION**

The property is located on Level 3 of Corbett Court Shopping Centre, one of Galway city's most established shopping locations. Corbett Court Shopping Centre is home to retailers such as Carraig Donn, Hugmie, Fuji Film, Name It, Fonez and Gamestop. Neighbouring occupiers include The Beauty Lounge, Head Shed and Optilase.