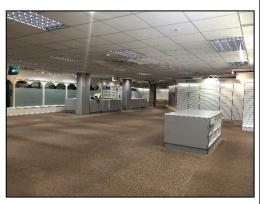

## 410.55 Sq. M. (4,419 Sq. Ft.)

- Prime retail unit located on Level 3, within a busy mall in Galway City centre.
- Extending to 410.55 sq. m. (4,419 sq. ft.) which includes a separate storage and kitchen unit measuring 27.39 sq. m (295 sq. ft.)
- Extensive shop frontage with large glazed shop front
- Suitable for a variety of retail users.
- Neighbouring occupiers include Optilase, Head Shed and The Beauty Lounge

#### **DESCRIPTION**

The property comprises a large retail unit, with glazed shop front. The unit includes two small storage rooms and an office/comms room within the unit. The unit is positioned at the top of the stairwell facing onto the mall area. Corbett Court Shopping Centre interconnects with The Eyre Square Centre and Edwards Square. The unit benefits from extensive frontage with a modern glazed façade and a good level of fit out internally. There is a multi-storey car park servicing the scheme, providing access to in excess of 450 spaces.

#### **FEATURES**

- The property is located on the first floor at Corbett Court Shopping Centre.
- The property comprises of an extensive attractive shop front & fitout.
- Storage space/kitchen included in the rent.
- Internally the unit is finished with a mix of plastered and painted walls and panelling (which
  would allow for shelving), ceiling tiles with LED panel lighting and carpet floor.
- The property is suitable for a variety of retail uses.