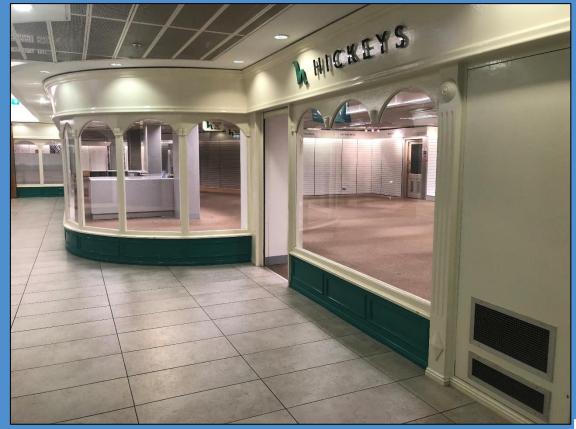

## 410.55 Sq. M. (4,419 Sq. Ft.)

- Prime retail unit located on Level 3, within a busy mall in Galway City centre.
- Extending to 410.55 sq. m. (4,419 sq. ft.) which includes a separate storage and kitchen unit measuring 27.39 sq. m (295 sq. ft.)
- Extensive shop frontage with large glazed shop front
- Suitable for a variety of retail users.
- Neighbouring occupiers include Optilase, Head Shed and The Beauty Lounge

#### **DESCRIPTION**

The property comprises a large retail unit, with glazed shop front. The unit includes two small storage rooms and an office/comms room within the unit. The unit is positioned at the top of the stairwell facing onto the mall area. Corbett Court Shopping Centre interconnects with The Eyre Square Centre and Edwards Square. The unit benefits from extensive frontage with a modern glazed façade and a good level of fit out internally. There is a multi-storey car park servicing the scheme, providing access to in excess of 450 spaces.

#### **FEATURES**

- The property is located on the first floor at Corbett Court Shopping Centre.
- The property comprises of an extensive attractive shop front & fitout.
- Storage space/kitchen included in the rent.
- Internally the unit is finished with a mix of plastered and painted walls and panelling (which
  would allow for shelving), ceiling tiles with LED panel lighting and carpet floor.
- The property is suitable for a variety of retail uses.