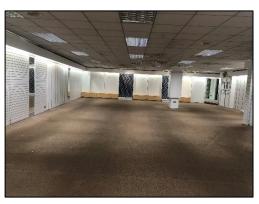

## 410.55 Sq. M. (4,419 Sq. Ft.)

- Prime retail unit located on Level 3, within a busy mall in Galway City centre.
- Extending to 410.55 sq. m. (4,419 sq. ft.) which includes a separate storage and kitchen unit measuring 27.39 sq. m (295 sq. ft.)
- Extensive shop frontage with large glazed shop front
- Suitable for a variety of retail users.
- Neighbouring occupiers include Optilase, Head Shed and The Beauty Lounge

#### **DESCRIPTION**

The property comprises a large retail unit, with glazed shop front. The unit includes two small storage rooms and an office/comms room within the unit. The unit is positioned at the top of the stairwell facing onto the mall area. Corbett Court Shopping Centre interconnects with The Eyre Square Centre and Edwards Square. The unit benefits from extensive frontage with a modern glazed façade and a good level of fit out internally. There is a multi-storey car park servicing the scheme, providing access to in excess of 450 spaces.

#### **FEATURES**

- The property is located on the first floor at Corbett Court Shopping Centre.
- The property comprises of an extensive attractive shop front & fitout.
- Storage space/kitchen included in the rent.
- Internally the unit is finished with a mix of plastered and painted walls and panelling (which
  would allow for shelving), ceiling tiles with LED panel lighting and carpet floor.
- The property is suitable for a variety of retail uses.