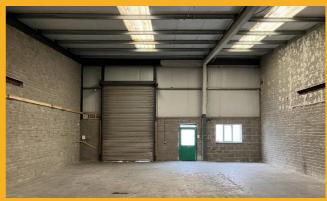

### PROPERTY FEATURES

- Mid terraced industrial unit

- Total Area 180.4 Sqm (1,942 Sqft)

### DESCRIPTION

constructed of concrete block with a steel portal frame construction incorporating profiled metal cladding with 10%

Agent: Darac O'Neill 087 965 6063

darac@oneillandco.ie  $\bowtie$ 

Agent: Cian O'Sullivan 087 384 8527