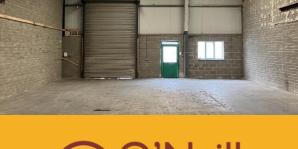

### PROPERTY FEATURES

- Mid terraced industrial unit

- Total Area 180.4 Sqm (1,942 Sqft)

### DESCRIPTION

constructed of concrete block with a steel portal frame construction incorporating profiled metal cladding with 10%

Agent: Darac O'Neill 087 965 6063

darac@oneillandco.ie  $\bowtie$ 

Agent: Cian O'Sullivan 087 384 8527