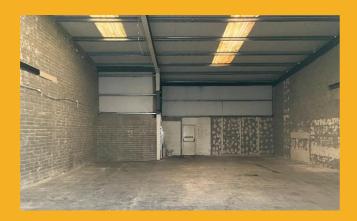

### PROPERTY FEATURES

- Mid terraced industrial unit

- Total Area 180.4 Sqm (1,942 Sqft)

### DESCRIPTION

constructed of concrete block with a steel portal frame construction incorporating profiled metal cladding with 10%

Agent: Darac O'Neill 087 965 6063

darac@oneillandco.ie  $\bowtie$ 

Agent: Cian O'Sullivan 087 384 8527