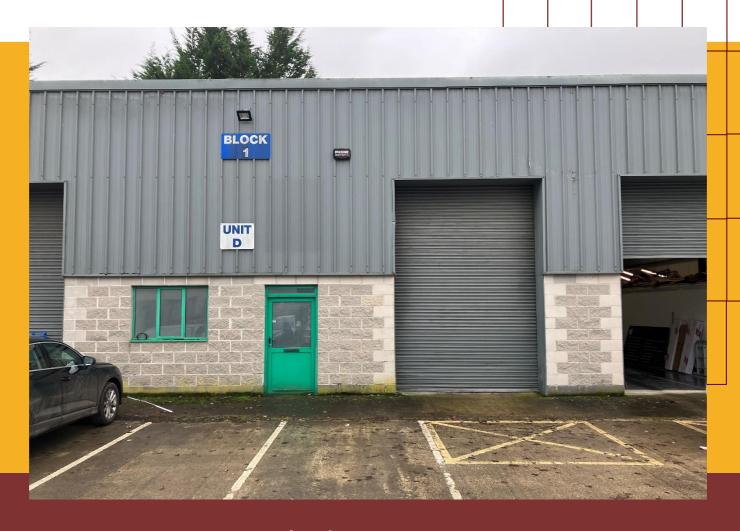

Block 1 Unit D Link Business Park Kilcullen Co. Kildare

### PROPERTY FEATURES

- Mid terraced industrial unit

- Total Area 180.4 Sqm (1,942 Sqft)

### DESCRIPTION

constructed of concrete block with a steel portal frame construction incorporating profiled metal cladding with 10%

Agent: Darac O'Neill 087 965 6063

darac@oneillandco.ie  $\bowtie$ 

Agent: Cian O'Sullivan 087 384 8527