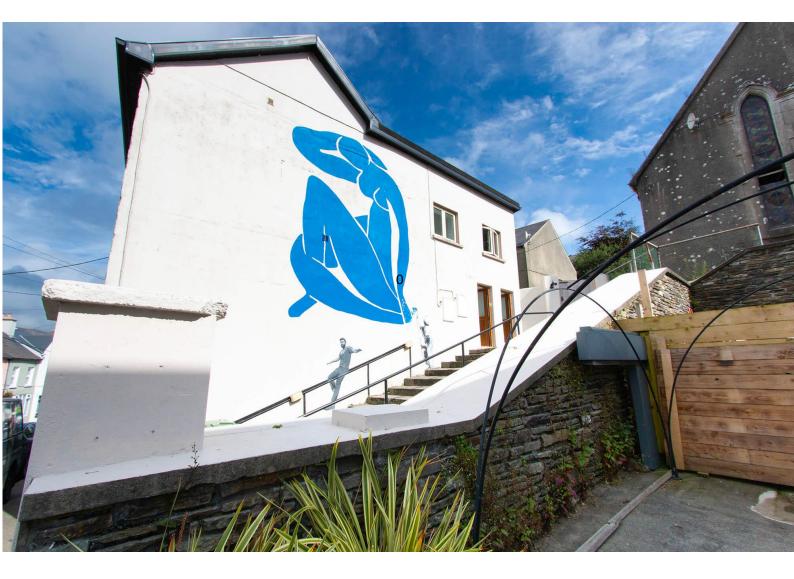

## For Sale

Asking Price: €475,000

The Cornstore, Main Street, Ballydehob, Co Cork. P81 X432

sherryfitz.ie

Prominent, mixed-use period building in the sought after West Cork village of Ballydehob. This property comprises a commercial unit on the ground floor with two spacious, desirable, fully equipped apartments overhead with a total floor area of 270 sq.m. / 2906 sq.ft. approximately.

This building has the advantage of each floor having its own electricity supply and separate entrance. The floors are concrete throughout.

Ballydehob is a traditional coastal village located on the Mizen Peninsula and Wild Atlantic Way. Ballydehob is noted for its restaurants, pubs, artistic and music community with numerous festivals and events throughout the year. Ballydehob is located 16 kilometers from Skibbereen town and 8 kilometers from Schull.