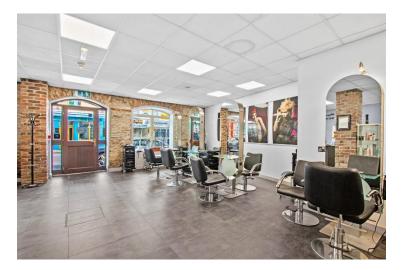

This landmark premises is currently used as a hair salon and the commercial unit extends to approx. 107.5 sq.m. on the ground floor. This is a proven and established location synonymous with hairdressing for many years. The premises is in turnkey condition and available immediately with vacant possession. The salon is finished internally to a very high standard and benefits from new and modern bathroom and kitchen areas.