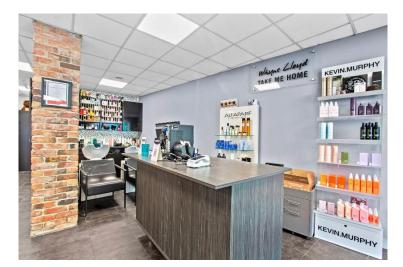

This landmark premises is currently used as a hair salon and the commercial unit extends to approx. 107.5 sq.m. on the ground floor. This is a proven and established location synonymous with hairdressing for many years. The premises is in turnkey condition and available immediately with vacant possession. The salon is finished internally to a very high standard and benefits from new and modern bathroom and kitchen areas.