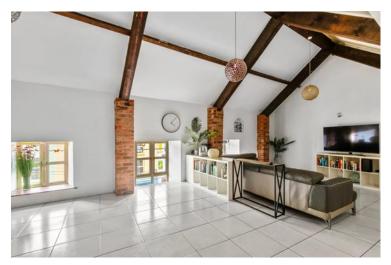

The first floor comprises a modern one bedroom apartment. Accommodation consists of a spacious kitchen/living room, one bedroom and a shower room.

The second floor houses the penthouse apartment. Accommodation comprises a generous kitchen/living room, two bedrooms and a shower room.