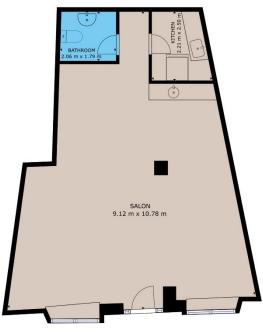

This landmark premises is currently used as a hair salon and the commercial unit extends to approx. 107.5 sq.m. on the ground floor. This is a proven and established location synonymous with hairdressing for many years. The premises is in turnkey condition and available immediately with vacant possession. The salon is finished internally to a very high standard and benefits from new and modern bathroom and kitchen areas.

Apartment 1, Ground Floor

Penthouse Apartment, Second Floor

SALON

GROSS INTERNAL AREA
TOTAL : 107.53 m<sup>2</sup>
Whist every attempt has been made to ensure the accuracy of the foor plan contained here, measurements of doors, window, rooms and any other terms are approximate and no responsibility is baken for any error, omission, or missatement. The plan is of thi ubartice purchase only and alroad be used as on uch by any projective purchase.