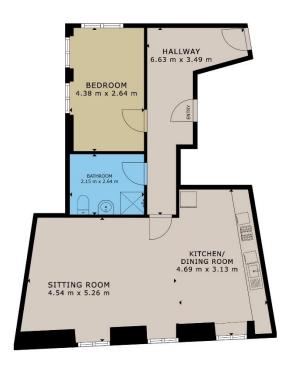

The first floor comprises a modern one bedroom apartment. Accommodation consists of a spacious kitchen/living room, one bedroom and a shower room.

The second floor houses the penthouse apartment. Accommodation comprises a generous kitchen/living room, two bedrooms and a shower room.

APARTMENT, FIRST FLOOR GROSS INTERNAL AREA TOTAL: 79.78 m<sup>2</sup> Whilst every attempt has been made to a mure the accuracy of the floor plan contained here, measurements of doors, windows, comes and any other terms are approximate and no responsibility is taken for any error, ormission, or misstatement. This plan is for invariative auriproces only and should be used as such by any proprocedire purchases.

PENTHOUSE, SECOND FLOOR GROSS INTERNAL AREA TOTAL: 82.81 m<sup>2</sup> Whits every attempt has been reading one emprovement and no responsibility is baken for any error, omission or missastement. The pieries for illuscription and any other letters are appointing and intro responsibility is baken for any error, omission, or missastement. The pieries for illuscription and any other letters are appointing and intro any error, omission or missastement.