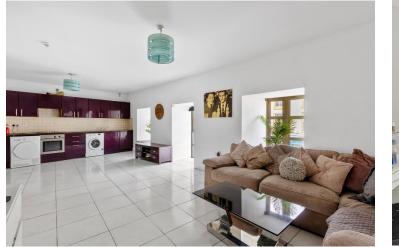

The first floor comprises a modern one bedroom apartment. Accommodation consists of a spacious kitchen/living room, one bedroom and a shower room.

The second floor houses the penthouse apartment. Accommodation comprises a generous kitchen/living room, two bedrooms and a shower room.