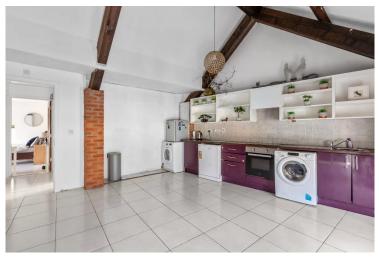

The first floor comprises a modern one bedroom apartment. Accommodation consists of a spacious kitchen/living room, one bedroom and a shower room.

The second floor houses the penthouse apartment. Accommodation comprises a generous kitchen/living room, two bedrooms and a shower room.