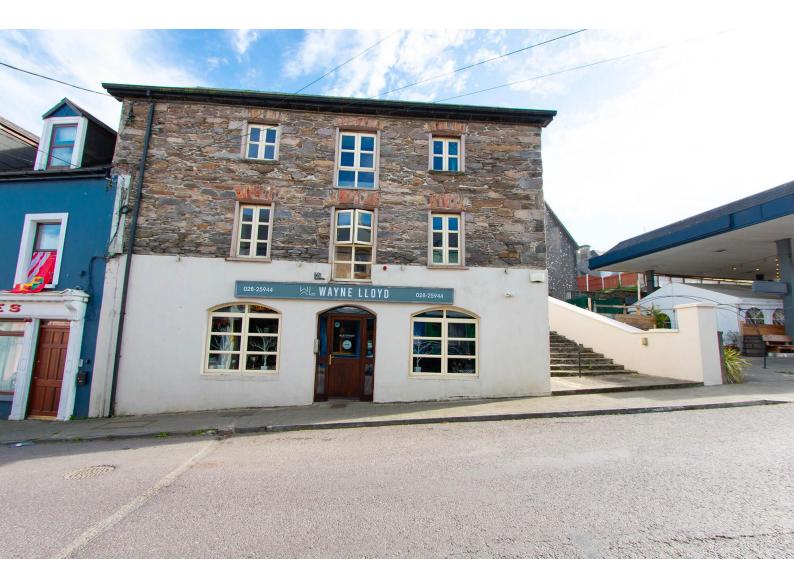

## For Sale

Asking Price: €475,000

The Cornstore, Main Street, Ballydehob, Co Cork. P81 X432

sherryfitz.ie

Prominent, mixed-use period building in the sought after West Cork village of Ballydehob. This property comprises a commercial unit on the ground floor with two spacious, desirable, fully equipped apartments overhead with a total floor area of 270 sq.m. / 2906 sq.ft. approximately.

This landmark premises is currently used as a hair salon and the commercial unit extends to approx. 107.5 sq.m. on the ground floor. This is a proven and established location synonymous with hairdressing for many years. The premises is in turnkey condition and available immediately with vacant possession. The salon is finished internally to a very high standard and benefits from new and modern bathroom and kitchen areas.

This building has the advantage of each floor having its own electricity supply and separate entrance. The floors are concrete throughout.

Ballydehob is a traditional coastal village located on the Mizen Peninsula and Wild Atlantic Way. Ballydehob is noted for its restaurants, pubs, artistic and music community with numerous festivals and events throughout the year. Ballydehob is located 16 kilometers from Skibbereen town and 8 kilometers from Schull.