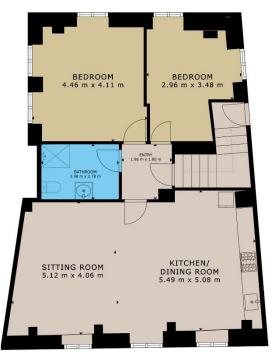

The first floor comprises a modern one bedroom apartment. Accommodation consists of a spacious kitchen/living room, one bedroom and a shower room.

The second floor houses the penthouse apartment. Accommodation comprises a generous kitchen/living room, two bedrooms and a shower room.

PENTHOUSE, SECOND FLOOR GROSS INTERNAL AREA TOTAL: 82.81 m<sup>2</sup> Whits every attempt has been reading one emprovement and no responsibility is baken for any error, omission or missastement. The pieries for illuscription and any other letters are appointing and intro responsibility is baken for any error, omission, or missastement. The pieries for illuscription and any other letters are appointing and intro any error, omission or missastement.