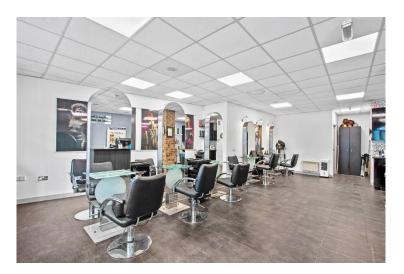

This landmark premises is currently used as a hair salon and the commercial unit extends to approx. 107.5 sq.m. on the ground floor. This is a proven and established location synonymous with hairdressing for many years. The premises is in turnkey condition and available immediately with vacant possession. The salon is finished internally to a very high standard and benefits from new and modern bathroom and kitchen areas.