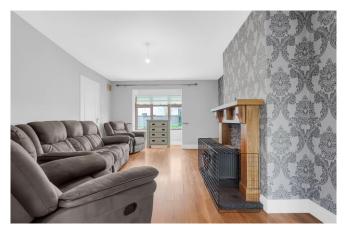

**Lounge**  $6.35m \times 3.74m (20'10" \times 12'3")$ : Polished wooden floor. Feature bay window. Curtains, pole and blind. Wooden fireplace with stone inset.

**Kitchen Dining Room** 5.98m x 4.10m (19'7" x 13'5"): Fitted floor and wall units. Oven, hob and extractor fan. Tiled splashback. Tiled floor. Sliding patio door to rear garden.