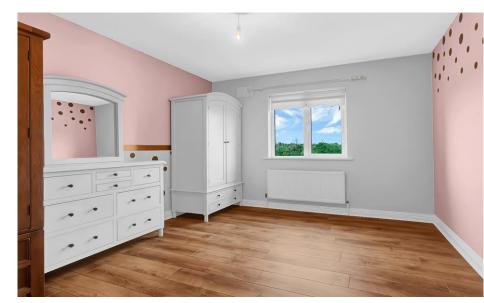

**Utility Room** 2.25m x 1.49m (7'5" x 4'11"): Tiled floor. Door to side. Counter top. Plumbed for utilities.

Landing 3.21m x 2.13m (10'6" x 7'): Carpeted. Stira attic access. Hotpress.

**Bedroom 1** 3.16m x 2.67m (10'4" x 8'9"): Laminate wooden flooring. Curtain pole.

 $\bf Bedroom~2$  3.17m x 4.32m (10'5" x 14'2"): Laminate wooden flooring. Pole and blind.

**Bedroom 3**  $3.88 \text{m x} 3.78 \text{m} (12'9" \times 12'5")$ : Laminate wooden flooring. Pole and blind.