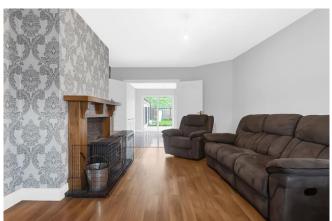

**Lounge**  $6.35m \times 3.74m (20'10" \times 12'3")$ : Polished wooden floor. Feature bay window. Curtains, pole and blind. Wooden fireplace with stone inset.

**Kitchen Dining Room** 5.98m x 4.10m (19'7" x 13'5"): Fitted floor and wall units. Oven, hob and extractor fan. Tiled splashback. Tiled floor. Sliding patio door to rear garden.