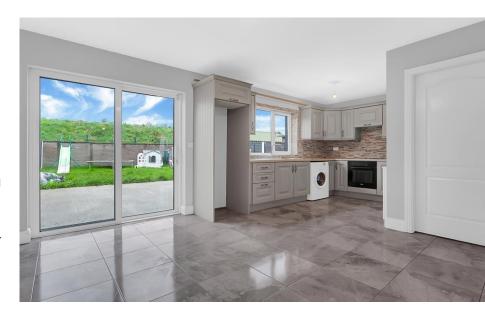

**Lounge**  $6.35m \times 3.74m (20'10" \times 12'3")$ : Polished wooden floor. Feature bay window. Curtains, pole and blind. Wooden fireplace with stone inset.

**Kitchen Dining Room** 5.98m x 4.10m (19'7" x 13'5"): Fitted floor and wall units. Oven, hob and extractor fan. Tiled splashback. Tiled floor. Sliding patio door to rear garden.