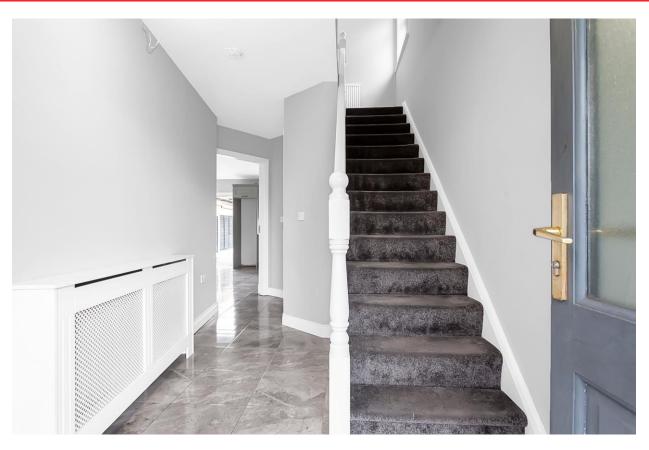

## Accommodation

**Hall** 4.79m x 2.23m (15'9" x 7'4"): Alarm panel. Tiled floor. Radiator cover. Carpeted stairs.

 $\textbf{W.C.}\ 1.43\text{m}\ x\ 1.42\text{m}\ (4'8"\ x\ 4'8")$ : Tiled floor. Toilet. Sink.. Window to side.