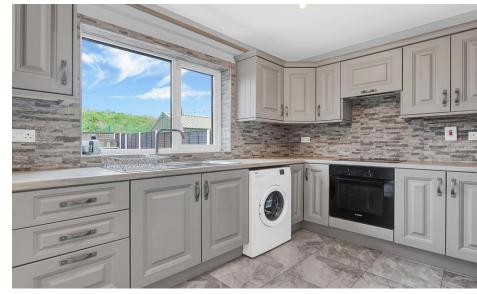

**Lounge**  $6.35m \times 3.74m (20'10" \times 12'3")$ : Polished wooden floor. Feature bay window. Curtains, pole and blind. Wooden fireplace with stone inset.

**Kitchen Dining Room** 5.98m x 4.10m (19'7" x 13'5"): Fitted floor and wall units. Oven, hob and extractor fan. Tiled splashback. Tiled floor. Sliding patio door to rear garden.