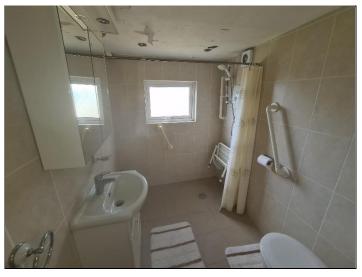

## Accommodation

| Entrance Hall                                     | 1.7m x 2.8m | Tiled floor.                             |
|---------------------------------------------------|-------------|------------------------------------------|
| Living / Dining Room                              | 4.5m x 3.5m | Fireplace. Tiled floor. Fitted cabinets. |
| Family Room /<br>Optional 4 <sup>th</sup> Bedroom | 2.7m x 2.7m | Tiled floor.                             |
| Kitchen                                           | 2.7m x 2.1m | Tiled floor.                             |
| Utility Room                                      | 2.8m x 1.5m | Tiled floor.                             |
| Shower Room                                       | 2.2m x 1.7m | Fully tiled wet room. Electric shower.   |
| 2nd Floor                                         |             |                                          |
| Bedroom No.1                                      | 3.6m x 2.8m |                                          |
| Bedroom No.2                                      | 2.6m x 3.5m |                                          |
| Bedroom No.3                                      | 1.8m x 2.5m |                                          |

Living / Dining Room

Kitchen

Family Room / Optional Ground Floor Bedroom

Bedroom No.1

Bathroom

Bedroom No.2

**Entrance Hallway** 