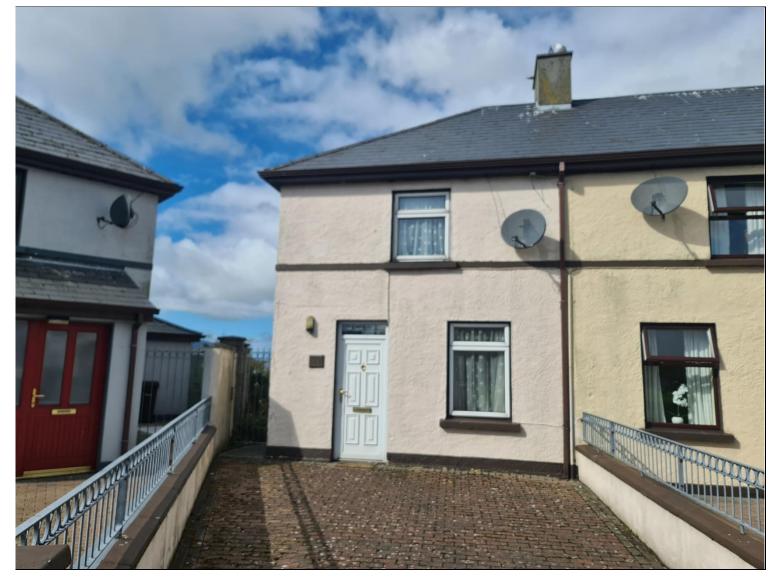

# 13 Saint Edward's Terrace, Sligo F91 CVC4 **3 End Terrace House 70m<sup>2</sup> / 755 ft<sup>2</sup>** Guide Price: €129,000

Very well presented 3 bedroom, end terrace house in this most convenient location close to town centre. This property has the benefit of a large, west facing rear garden, with wonderful views overlooking Sligo town, the River Garavogue, and on to Knocknarea mountain. The dwelling has been upgraded in recent years. Private paved driveway.