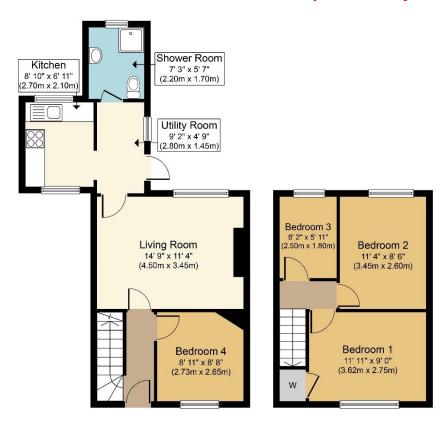

## Accommodation

| Entrance Hall                                     | 1.7m x 2.8m | Tiled floor.                             |
|---------------------------------------------------|-------------|------------------------------------------|
| Living / Dining Room                              | 4.5m x 3.5m | Fireplace. Tiled floor. Fitted cabinets. |
| Family Room /<br>Optional 4 <sup>th</sup> Bedroom | 2.7m x 2.7m | Tiled floor.                             |
| Kitchen                                           | 2.7m x 2.1m | Tiled floor.                             |
| Utility Room                                      | 2.8m x 1.5m | Tiled floor.                             |
| Shower Room                                       | 2.2m x 1.7m | Fully tiled wet room. Electric shower.   |
| 2nd Floor                                         |             |                                          |
| Bedroom No.1                                      | 3.6m x 2.8m |                                          |
| Bedroom No.2                                      | 2.6m x 3.5m |                                          |
| Bedroom No.3                                      | 1.8m x 2.5m |                                          |

### Floor Plan – For Indicative Purposes Only