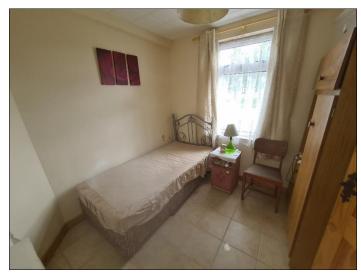

## Accommodation

| Entrance Hall                                     | 1.7m x 2.8m | Tiled floor.                             |
|---------------------------------------------------|-------------|------------------------------------------|
| Living / Dining Room                              | 4.5m x 3.5m | Fireplace. Tiled floor. Fitted cabinets. |
| Family Room /<br>Optional 4 <sup>th</sup> Bedroom | 2.7m x 2.7m | Tiled floor.                             |
| Kitchen                                           | 2.7m x 2.1m | Tiled floor.                             |
| Utility Room                                      | 2.8m x 1.5m | Tiled floor.                             |
| Shower Room                                       | 2.2m x 1.7m | Fully tiled wet room. Electric shower.   |
| 2nd Floor                                         |             |                                          |
| Bedroom No.1                                      | 3.6m x 2.8m |                                          |
| Bedroom No.2                                      | 2.6m x 3.5m |                                          |
| Bedroom No.3                                      | 1.8m x 2.5m |                                          |

Living / Dining Room

Kitchen

Family Room / Optional Ground Floor Bedroom

Bedroom No.1

Bathroom

Bedroom No.2

**Entrance Hallway** 