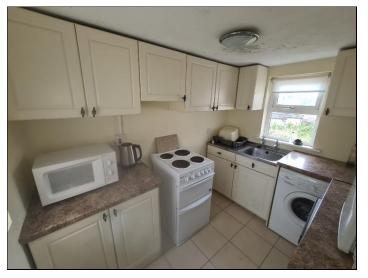

## Accommodation

| Entrance Hall                                     | 1.7m x 2.8m | Tiled floor.                             |
|---------------------------------------------------|-------------|------------------------------------------|
| Living / Dining Room                              | 4.5m x 3.5m | Fireplace. Tiled floor. Fitted cabinets. |
| Family Room /<br>Optional 4 <sup>th</sup> Bedroom | 2.7m x 2.7m | Tiled floor.                             |
| Kitchen                                           | 2.7m x 2.1m | Tiled floor.                             |
| Utility Room                                      | 2.8m x 1.5m | Tiled floor.                             |
| Shower Room                                       | 2.2m x 1.7m | Fully tiled wet room. Electric shower.   |
| 2nd Floor                                         |             |                                          |
| Bedroom No.1                                      | 3.6m x 2.8m |                                          |
| Bedroom No.2                                      | 2.6m x 3.5m |                                          |
| Bedroom No.3                                      | 1.8m x 2.5m |                                          |

Living / Dining Room

Kitchen

Family Room / Optional Ground Floor Bedroom

Bedroom No.1

Bathroom

Bedroom No.2

**Entrance Hallway** 