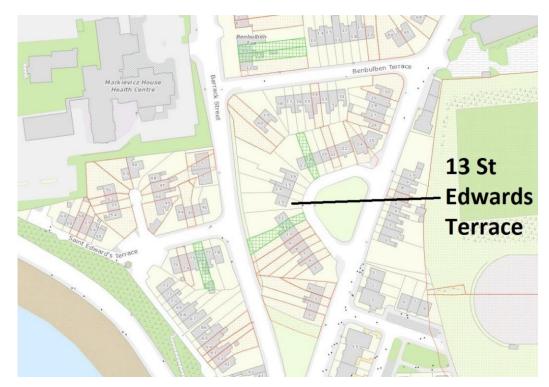

# 13 Saint Edward's Terrace, Sligo F91 CVC4 **3 End Terrace House 70m<sup>2</sup> / 755 ft<sup>2</sup>** Guide Price: €129,000

Very well presented 3 bedroom, end terrace house in this most convenient location close to town centre. This property has the benefit of a large, west facing rear garden, with wonderful views overlooking Sligo town, the River Garavogue, and on to Knocknarea mountain. The dwelling has been upgraded in recent years. Private paved driveway.