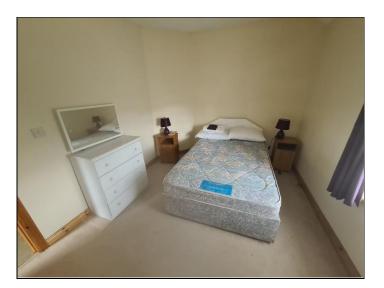

## Accommodation

| Entrance Hall                                     | 1.7m x 2.8m | Tiled floor.                             |
|---------------------------------------------------|-------------|------------------------------------------|
| Living / Dining Room                              | 4.5m x 3.5m | Fireplace. Tiled floor. Fitted cabinets. |
| Family Room /<br>Optional 4 <sup>th</sup> Bedroom | 2.7m x 2.7m | Tiled floor.                             |
| Kitchen                                           | 2.7m x 2.1m | Tiled floor.                             |
| Utility Room                                      | 2.8m x 1.5m | Tiled floor.                             |
| Shower Room                                       | 2.2m x 1.7m | Fully tiled wet room. Electric shower.   |
| 2nd Floor                                         |             |                                          |
| Bedroom No.1                                      | 3.6m x 2.8m |                                          |
| Bedroom No.2                                      | 2.6m x 3.5m |                                          |
| Bedroom No.3                                      | 1.8m x 2.5m |                                          |

Living / Dining Room

Kitchen

Family Room / Optional Ground Floor Bedroom

Bedroom No.1

Bathroom

Bedroom No.2

**Entrance Hallway** 