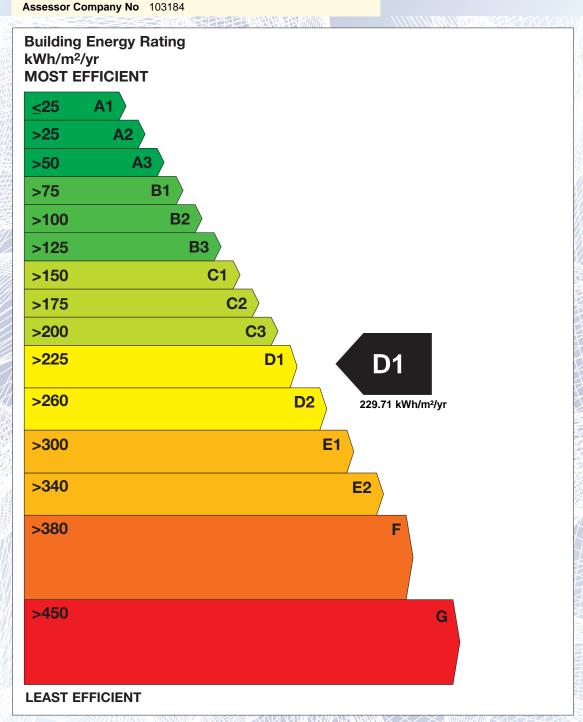

## BER for the building detailed below is:

**D1** 

| Address       | APT 48 CHURCH ROAD EAST WALL ROAD DUBLIN 3 |
|---------------|--------------------------------------------|
| BER Number    | 105569453                                  |
| Date of Issue | 27/11/2015                                 |
| Valid Until   | 27/11/2025                                 |
|               |                                            |

103185

Assessor Number

The Building Energy Rating (BER) is an indication of the energy performance of this dwelling. It covers energy use for space heating, water heating, ventilation and lighting, calculated on the basis of standard occupancy. It is expressed as primary energy use per unit floor area per year (kWh/m²/yr).

'A' rated properties are the most energy efficient and will tend to have the lowest energy bills.

**IMPORTANT:** This BER is calculated on the basis of data provided to and by the BER Assessor, and using the version of the assessment software quoted below. A future BER assigned to this dwelling may be different, as a result of changes to the dwelling or to the assessment software.