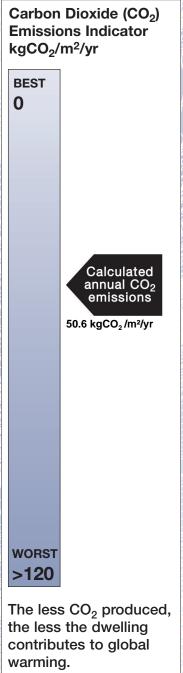

s       | APT 48 CHURCH ROAD EAST WALL ROAD DUBLIN 3 |
|---------------|--------------------------------------------|
| BER Number    | 105569453                                  |
| Date of Issue | 27/11/2015                                 |
| Valid Until   | 27/11/2025                                 |
|               |                                            |

103185

Assessor Number

The Building Energy Rating (BER) is an indication of the energy performance of this dwelling. It covers energy use for space heating, water heating, ventilation and lighting, calculated on the basis of standard occupancy. It is expressed as primary energy use per unit floor area per year (kWh/m²/yr).

'A' rated properties are the most energy efficient and will tend to have the lowest energy bills.





**IMPORTANT:** This BER is calculated on the basis of data provided to and by the BER Assessor, and using the version of the assessment software quoted below. A future BER assigned to this dwelling may be different, as a result of changes to the dwelling or to the assessment software.