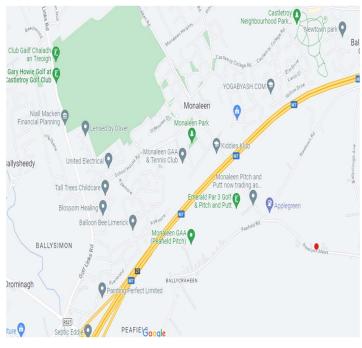

## **LOCATION**

The subject site is on Newtown Mews Road approximately 0.5 km from Monaleen Stores on the outskirts of the suburb of Monaleen. This location consists of mainly one off houses and farmland while benefitting from being a short drive to all local services and amenities to include shops, bars, restaurants, hotels, churches, schools along with the University of Limerick and National Technological Park.

#### **DIRECTIONS**

Travelling down the Mondaleen Road from the Dublin Road you will come to a crossroads where Monaleen Stores is located. Continue straight through the crossroads keeping Monaleen Stores on your left. The subject site is located c. half a kilometre on this road on the left hand side. Agents board on site.