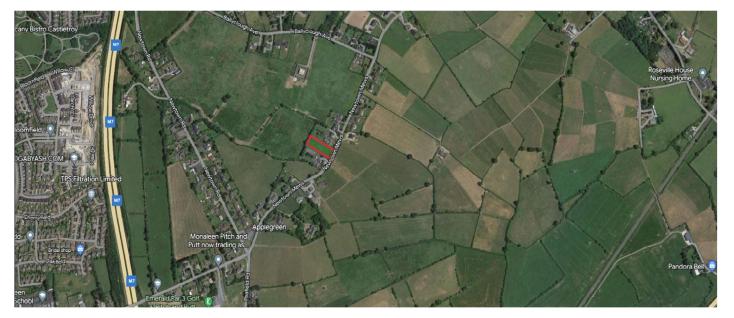

## **LOCATION**

The subject site is on Newtown Mews Road approximately 0.5 km from Monaleen Stores on the outskirts of the suburb of Monaleen. This location consists of mainly one off houses and farmland while benefitting from being a short drive to all local services and amenities to include shops, bars, restaurants, hotels, churches, schools along with the University of Limerick and National Technological Park.

#### **DIRECTIONS**

Travelling down the Mondaleen Road from the Dublin Road you will come to a crossroads where Monaleen Stores is located. Continue straight through the crossroads keeping Monaleen Stores on your left. The subject site is located c. half a kilometre on this road on the left hand side. Agents board on site.