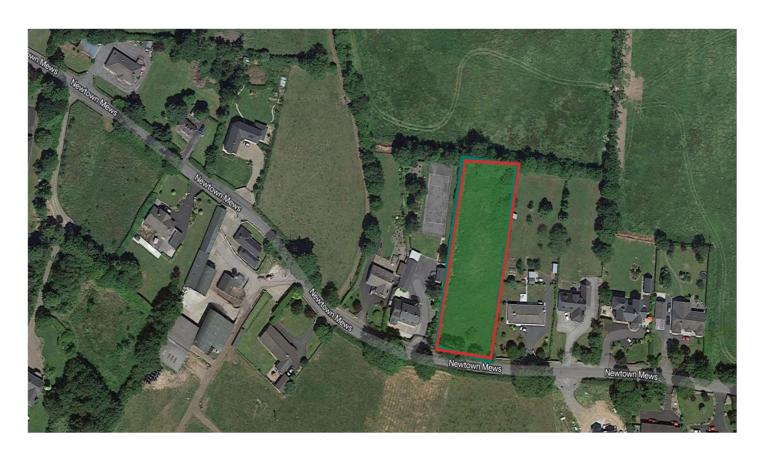

## **LOCATION**

The subject site is on Newtown Mews Road approximately 0.5 km from Monaleen Stores on the outskirts of the suburb of Monaleen. This location consists of mainly one off houses and farmland while benefitting from being a short drive to all local services and amenities to include shops, bars, restaurants, hotels, churches, schools along with the University of Limerick and National Technological Park.

#### **DESCRIPTION**

The subject site comprises of approx. 0.32 hectares (0.79 acres) and is triangular shaped in configuration and level in gradient. The subject site has road frontage of approx. 30 metres and a depth of approx. 95m.