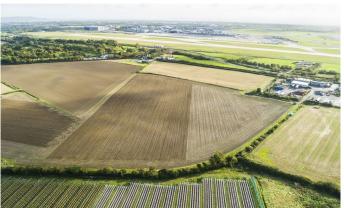

## For Sale

By Public Auction, 21<sup>st</sup> June 2023 (unless previously sold)

c. 32.5 Acres / 13.15 Ha,Cooks Road, Forest Great,Swords,County Dublin

This sale represents a very rare opportunity to acquire a small farm of land in very close proximity to Dublin International Airport and only a few minute's drive to Swords town centre, with all amenities including Fingal County Council Headquarters.

- DIRECTIONS: From Swords town centre, drive south along the R132 towards Dublin Airport. At the entrance to Airside Retail Park, turn left onto Boroimhe Road (L2300) and proceed for 700m to Boroimhe Shopping Centre. Turn left onto Forest Road and proceed for c. 1.2km to Cooks Road. Turn right onto Cooks Road and the road frontage for the land starts immediately on your right, once you complete the turn.
- DESCRIPTION The property, which is situated with excellent road frontage (excess 300m) to Forest Road, is laid out in 3 main divisions and is currently tilled. It is being offered for sale in a single lot and vacant possession will be surrendered at the end of the current cropping season once the land has been harvested.
- AREA We are advised the land measures approx. 32.5 Acres / 13.16 Hectares. Intending purchasers must satisfy themselves as to the correct acreage.
- TITLE We are advised of a freehold title please refer to solicitor details below.
- SOLICITOR Dermot McNamara & Co., Main Street, Rush,
  Co. Dublin, Ref: Mr. Dermot McNamara Tel: 01 8438766.
- VIEWING Inspections can be facilitated at any reasonable hour, subject to prior approval with the sole selling agents.
- POSSESSION Vacant possession of the lands will be provided once current crops have been harvested.
- ACCURACY- The maps & photographs used in this brochure are intended for information purposes only to facilitate identification and are not to be relied on.
- AUCTION Bracken Court Hotel, Balbriggan on Wednesday, 21<sup>st</sup> June @ 15:00 (unless previously sold)