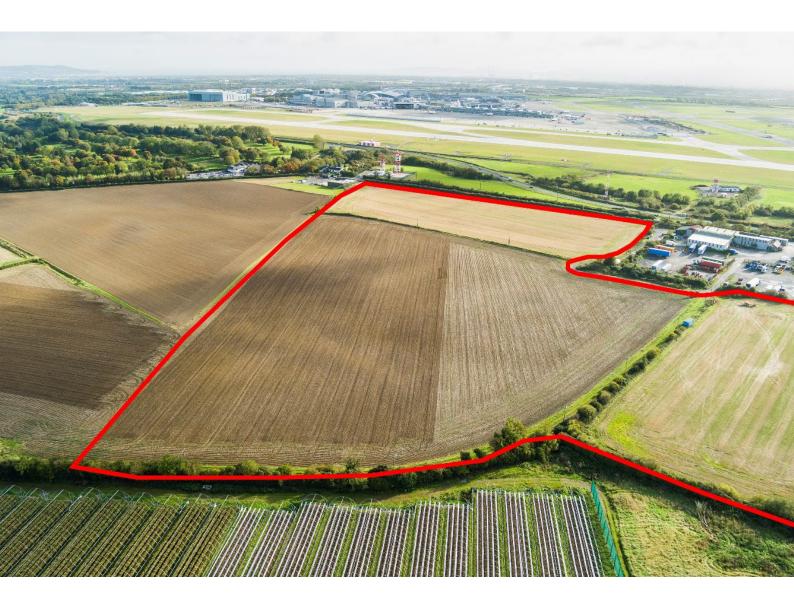

## For Sale

By Public Auction, 21<sup>st</sup> June 2023 (unless previously sold)

c. 32.5 Acres / 13.15 Ha,Cooks Road, Forest Great,Swords,County Dublin

This sale represents a very rare opportunity to acquire a small farm of land in very close proximity to Dublin International Airport and only a few minute's drive to Swords town centre, with all amenities including Fingal County Council Headquarters.

- DIRECTIONS: From Swords town centre, drive south along the R132 towards Dublin Airport. At the entrance to Airside Retail Park, turn left onto Boroimhe Road (L2300) and proceed for 700m to Boroimhe Shopping Centre. Turn left onto Forest Road and proceed for c. 1.2km to Cooks Road. Turn right onto Cooks Road and the road frontage for the land starts immediately on your right, once you complete the turn.
- DESCRIPTION The property, which is situated with excellent road frontage (excess 300m) to Forest Road, is laid out in 3 main divisions and is currently tilled. It is being offered for sale in a single lot and vacant possession will be surrendered at the end of the current cropping season once the land has been harvested.
- AREA We are advised the land measures approx. 32.5 Acres / 13.16 Hectares. Intending purchasers must satisfy themselves as to the correct acreage.
- TITLE We are advised of a freehold title please refer to solicitor details below.
- SOLICITOR Dermot McNamara & Co., Main Street, Rush,
  Co. Dublin, Ref: Mr. Dermot McNamara Tel: 01 8438766.
- VIEWING Inspections can be facilitated at any reasonable hour, subject to prior approval with the sole selling agents.
- POSSESSION Vacant possession of the lands will be provided once current crops have been harvested.
- ACCURACY- The maps & photographs used in this brochure are intended for information purposes only to facilitate identification and are not to be relied on.
- AUCTION Bracken Court Hotel, Balbriggan on Wednesday, 21<sup>st</sup> June @ 15:00 (unless previously sold)