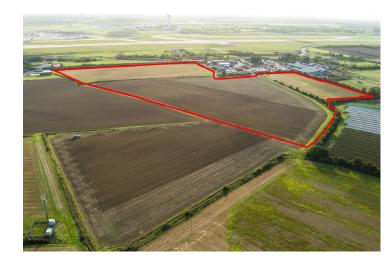

## For Sale

By Public Auction, 21<sup>st</sup> June 2023 (unless previously sold)

c. 32.5 Acres / 13.15 Ha,Cooks Road, Forest Great,Swords,County Dublin

This sale represents a very rare opportunity to acquire a small farm of land in very close proximity to Dublin International Airport and only a few minute's drive to Swords town centre, with all amenities including Fingal County Council Headquarters.

- DIRECTIONS: From Swords town centre, drive south along the R132 towards Dublin Airport. At the entrance to Airside Retail Park, turn left onto Boroimhe Road (L2300) and proceed for 700m to Boroimhe Shopping Centre. Turn left onto Forest Road and proceed for c. 1.2km to Cooks Road. Turn right onto Cooks Road and the road frontage for the land starts immediately on your right, once you complete the turn.
- DESCRIPTION The property, which is situated with excellent road frontage (excess 300m) to Forest Road, is laid out in 3 main divisions and is currently tilled. It is being offered for sale in a single lot and vacant possession will be surrendered at the end of the current cropping season once the land has been harvested.
- AREA We are advised the land measures approx. 32.5 Acres / 13.16 Hectares. Intending purchasers must satisfy themselves as to the correct acreage.
- TITLE We are advised of a freehold title please refer to solicitor details below.
- SOLICITOR Dermot McNamara & Co., Main Street, Rush,
  Co. Dublin, Ref: Mr. Dermot McNamara Tel: 01 8438766.
- VIEWING Inspections can be facilitated at any reasonable hour, subject to prior approval with the sole selling agents.
- POSSESSION Vacant possession of the lands will be provided once current crops have been harvested.
- ACCURACY- The maps & photographs used in this brochure are intended for information purposes only to facilitate identification and are not to be relied on.
- AUCTION Bracken Court Hotel, Balbriggan on Wednesday, 21<sup>st</sup> June @ 15:00 (unless previously sold)