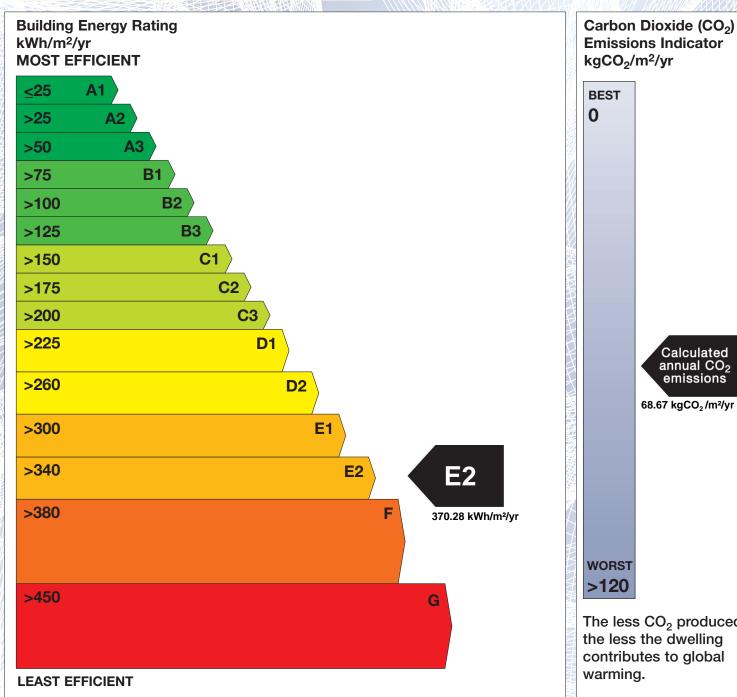

## BER for the building detailed below is:

**E2** 

| Address             | 19 WOODLAWN PARK<br>CHURCHTOWN<br>DUBLIN 14 |
|---------------------|---------------------------------------------|
| Eircode             | D14RH63                                     |
| BER Number          | 115606956                                   |
| Date of Issue       | 18/10/2022                                  |
| Valid Until         | 18/10/2032                                  |
| Assessor Number     | 103343                                      |
| Assessor Company No | 103343                                      |

The Building Energy Rating (BER) is an indication of the energy performance of this dwelling. It covers energy use for space heating, water heating, ventilation and lighting, calculated on the basis of standard occupancy. It is expressed as primary energy use per unit floor area per year (kWh/m²/yr).

'A' rated properties are the most energy efficient and will tend to have the lowest energy bills.

**Emissions Indicator** kgCO<sub>2</sub>/m<sup>2</sup>/yr Calculated annual CO2 emissions 68.67 kgCO<sub>2</sub>/m<sup>2</sup>/yr The less CO<sub>2</sub> produced, the less the dwelling contributes to global